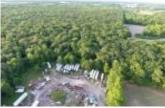

Tools & Equipment will be SOLD on Friday and Saturday

George's Retirement Auction!

**Total of Three Parcels** (1) .5 Acres Zoned AR with Mobile Home (2) 1.1 Acres Zoned IG with Home. (3) 13.2 Acres Wooded with private access road and some cleared.

Owner is retiring from years in the repair business and moving away from the area.

Three deeded properties to be offered as one bid. One property on 1.1 acres with bungalow home is zoned 'IG' for industrial purposes. 36x48 garage, 13.7 ft. doorway with elec, water, and oil furnace. If having your own machine shop, tractor trailer repair business, or similar is your dream you must take a look at this. Use the bungalow home to fix up for your own or make it your office. Second property is a mobile home on .5 acres. Third deed is for 13+ acres, partially wooded. Acreage has separate right of way off Proctors Purchase Rd. All three pieces of property will be offered for one bid. If the three pieces do not sell, the mobile home on .5 acres will be offered separately.