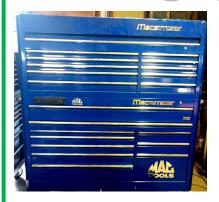

## PUBLIC AUCTION

**NEW** Macsimizer

Mac Tool Chest

DATE: FRIDAY SEPTEMBER 11, 2020 at 9:00am

DATE: SATURDAY SEPTEMBER 12, 2020 at 9:00am

LOCATION: 167 JUDY TRUCK DRIVE HARTLY, DE 19953

Tools, Tools, and More Tools....., Mac Tool Chest, Snap-on Tool Chest George is Retiring & Going Fishing!!

Tires: New and used tractor trailer tires. Aluminum and steel rims.

Macsimizer – MAC Tool Chest, Large Snap-On Tool Chest, Other small tool chests, Sedaline torch sets, Dyna 9000 Vanguard 16hp V-Twin Generator, Snap-On Welder MM140SL w/aluminum welding attachments, Metal cutoff band saw, Generators, Pancake air compressors, Milwaukee grinders, drills, Lots of assorted pneumatic hoses, extension cords, pliers, files, feeler gauges, center punches, Pneumatic impact wrenches, breaker bars, sockets, pry bars, 3' torque wrench, refrigeration equipment, vacuum pumps, gauges, Rigid aluminum pipe wrenches, Jancy Engineering Drill (JEI), 17.5T Press, Lg bottle jacks, railroad jacks, jack stands, parts washers