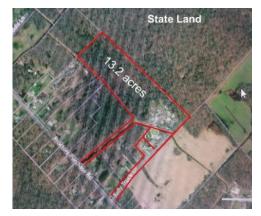

Tools & Equipment will be SOLD on Friday and Saturday

George's Retirement Auction!

**Total of Three Parcels** (1) .5 Acres Zoned AR with Mobile Home (2) 1.1 Acres Zoned IG with Home. (3) 13.2 Acres Wooded with private access road and some cleared.

Owner is retiring from years in the repair business and moving away from the area.

Three deeded properties to be offered as one bid. One property on 1.1 acres with bungalow home is zoned 'IG' for industrial purposes. 36x48 garage, 13.7 ft. doorway with elec, water, and oil furnace. If having your own machine shop, tractor trailer repair business, or similar is your dream you must take a look at this. Use the bungalow home to fix up for your own or make it your office. Second property is a mobile home on .5 acres. Third deed is for 13+ acres, partially wooded. Acreage has separate right of way off Proctors Purchase Rd. All three pieces of property will be offered for one bid. If the three pieces do not sell, the mobile home on .5 acres will be offered separately.