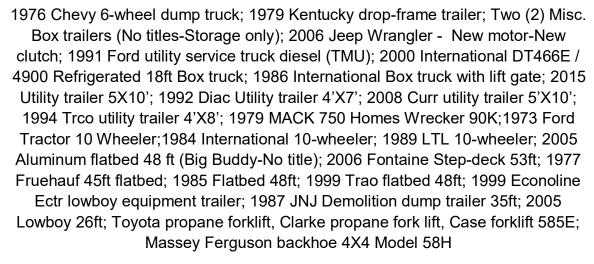

Tires: New and used tractor trailer tires. Aluminum and steel rims.

Macsimizer – MAC Tool Chest, Large Snap-On Tool Chest, Other small tool chests, Sedaline torch sets, Dyna 9000 Vanguard 16hp V-Twin Generator, Snap-On Welder MM140SL w/aluminum welding attachments, Metal cutoff band saw, Generators, Pancake air compressors, Milwaukee grinders, drills, Lots of assorted pneumatic hoses, extension cords, pliers, files, feeler gauges, center punches, Pneumatic impact wrenches, breaker bars, sockets, pry bars, 3' torque wrench, refrigeration equipment, vacuum pumps, gauges, Rigid aluminum pipe wrenches, Jancy Engineering Drill (JEI), 17.5T Press, Lg bottle jacks, railroad jacks, jack stands, parts washers