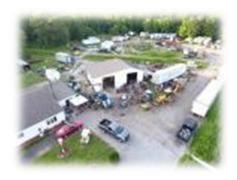

Tools & Equipment will be SOLD on Friday and Saturday

George's Retirement Auction!

**Total of Three Parcels** (1) .5 Acres Zoned AR with Mobile Home (2) 1.1 Acres Zoned IG with Home. (3) 13.2 Acres Wooded with private access road and some cleared.

Owner is retiring from years in the repair business and moving away from the area.

Three deeded properties to be offered as one bid. One property on 1.1 acres with bungalow home is zoned 'IG' for industrial purposes. 36x48 garage, 13.7 ft. doorway with elec, water, and oil furnace. If having your own machine shop, tractor trailer repair business, or similar is your dream you must take a look at this. Use the bungalow home to fix up for your own or make it your office. Second property is a mobile home on .5 acres. Third deed is for 13+ acres, partially wooded. Acreage has separate right of way off Proctors Purchase Rd. All three pieces of property will be offered for one bid. If the three pieces do not sell, the mobile home on .5 acres will be offered separately.

## PUBLIC AUCTION

**NEW** Macsimizer

Mac Tool Chest

DATE: FRIDAY SEPTEMBER 11, 2020 at 9:00am

DATE: SATURDAY SEPTEMBER 12, 2020 at 9:00am

LOCATION: 167 JUDY TRUCK DRIVE HARTLY, DE 19953

Tools, Tools, and More Tools....., Mac Tool Chest, Snap-on Tool Chest George is Retiring & Going Fishing!!