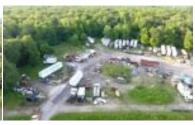

Tools & Equipment will be SOLD on Friday and Saturday

George's Retirement Auction!

**Total of Three Parcels** (1) .5 Acres Zoned AR with Mobile Home (2) 1.1 Acres Zoned IG with Home. (3) 13.2 Acres Wooded with private access road and some cleared.

Owner is retiring from years in the repair business and moving away from the area.

Three deeded properties to be offered as one bid. One property on 1.1 acres with bungalow home is zoned 'IG' for industrial purposes. 36x48 garage, 13.7 ft. doorway with elec, water, and oil furnace. If having your own machine shop, tractor trailer repair business, or similar is your dream you must take a look at this. Use the bungalow home to fix up for your own or make it your office. Second property is a mobile home on .5 acres. Third deed is for 13+ acres, partially wooded. Acreage has separate right of way off Proctors Purchase Rd. All three pieces of property will be offered for one bid. If the three pieces do not sell, the mobile home on .5 acres will be offered separately.