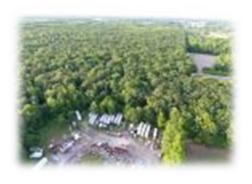

Tools & Equipment will be SOLD on Friday and Saturday

George's Retirement Auction!

**Total of Three Parcels** (1) .5 Acres Zoned AR with Mobile Home (2) 1.1 Acres Zoned IG with Home. (3) 13.2 Acres Wooded with private access road and some cleared.

Owner is retiring from years in the repair business and moving away from the area.

Three deeded properties to be offered as one bid. One property on 1.1 acres with bungalow home is zoned 'IG' for industrial purposes. 36x48 garage, 13.7 ft. doorway with elec, water, and oil furnace. If having your own machine shop, tractor trailer repair business, or similar is your dream you must take a look at this. Use the bungalow home to fix up for your own or make it your office. Second property is a mobile home on .5 acres. Third deed is for 13+ acres, partially wooded. Acreage has separate right of way off Proctors Purchase Rd. All three pieces of property will be offered for one bid. If the three pieces do not sell, the mobile home on .5 acres will be offered separately.