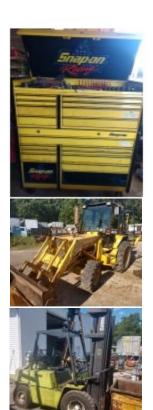

## PUBLIC AUCTION

**NEW** Macsimizer

Mac Tool Chest

DATE: FRIDAY SEPTEMBER 11, 2020 at 9:00am

DATE: SATURDAY SEPTEMBER 12, 2020 at 9:00am

LOCATION: 167 JUDY TRUCK DRIVE HARTLY, DE 19953

Tools, Tools, and More Tools....., Mac Tool Chest, Snap-on Tool Chest George is Retiring & Going Fishing!!

Tires: New and used tractor trailer tires. Aluminum and steel rims.

Macsimizer – MAC Tool Chest, Large Snap-On Tool Chest, Other small tool chests, Sedaline torch sets, Dyna 9000 Vanguard 16hp V-Twin Generator, Snap-On Welder MM140SL w/aluminum welding attachments, Metal cutoff band saw, Generators, Pancake air compressors, Milwaukee grinders, drills, Lots of assorted pneumatic hoses, extension cords, pliers, files, feeler gauges, center punches, Pneumatic impact wrenches, breaker bars, sockets, pry bars, 3' torque wrench, refrigeration equipment, vacuum pumps, gauges, Rigid aluminum pipe wrenches, Jancy Engineering Drill (JEI), 17.5T Press, Lg bottle jacks, railroad jacks, jack stands, parts washers

Complete sets: Sockets, impact sockets, crows feet, wrenches – metric and standard, nut drivers, seal pullers, MAC knife blade scrapers

Tractor Trailer load of Plywood – T1-11, etc. Commercial yard waste cans, Large engines/motors.