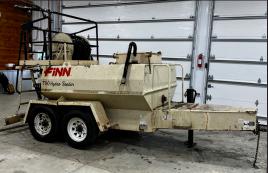

Trailer: 2022 Lamar 40' Gooseneck tandem axle trailer

Hydro Seeder: Finn T90 Hydro Seeder, Kubota diesel engine, 200' Hose Reel, 900gal tank, w/ nozzles

**Ag & Livestock Equipment:** '69 Ford 600 Cabover Grain Truck, 300 bushel steel bed; Grays Bale Tube Wrapper; 20' Herdpro bottomless bunk feeder; Creep Feeder; Mineral Tub