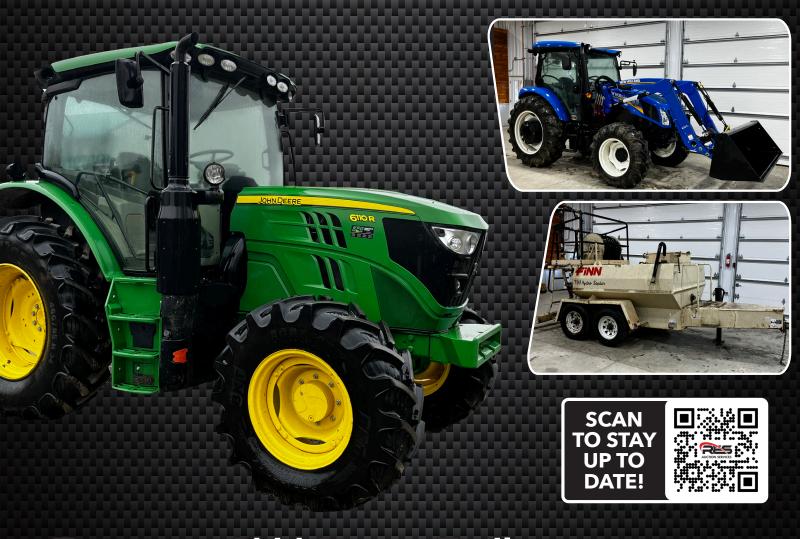

## ONE OWNER YEAR END EQUIPMENT AUCTION

Auction will be held on location at 784 Twp Rd 1894, Ashland, OH 44805.

**Tractors:** John Deere 6110R, C/H/A, FWA, 3 Remotes, 540PTO, 3pt, 1,600 hours; Case 100C, C/H/A, FWA, 540PTO, 3pt, approx. 1800hrs; New Holland Workmaster 120 w/ NH 632TL Loader, C/H/A, FWA, rear wheel weights, 3 remotes, 540PTO, 3pt, 472hrs