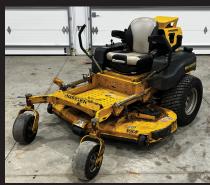

Skid Steer: 2018 Caterpillar 259 Track Skid Steer, C/H/A, 2sp, back up camera, poly door, 2216hrs.

**Mowing Equipment:** 2- 7' Kuhn RSM 210 3pt offset flail mowers; BomFord Turner Pro Trim Kestrel Evo S Boom Flail Mower; 10' Woods BW1260 offset batwing brush hog; Hustler Super Z 60" hyper drive zero turn mower, 1721hrs; Hustler Super Z 60" hyper drive zero turn mower, 2474hrs; Walker 25hp mower w/ Walker Turfteq bed edger; Flail mower