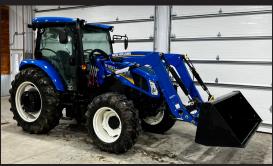

Skid Steer: 2018 Caterpillar 259 Track Skid Steer, C/H/A, 2sp, back up camera, poly door, 2216hrs.

**Mowing Equipment:** 2- 7' Kuhn RSM 210 3pt offset flail mowers; BomFord Turner Pro Trim Kestrel Evo S Boom Flail Mower; 10' Woods BW1260 offset batwing brush hog; Hustler Super Z 60" hyper drive zero turn mower, 1721hrs; Hustler Super Z 60" hyper drive zero turn mower, 2474hrs; Walker 25hp mower w/ Walker Turfteq bed edger; Flail mower