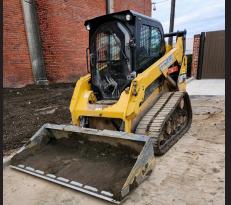

Skid Steer: 2018 Caterpillar 259 Track Skid Steer, C/H/A, 2sp, back up camera, poly door, 2216hrs.

**Mowing Equipment:** 2- 7' Kuhn RSM 210 3pt offset flail mowers; BomFord Turner Pro Trim Kestrel Evo S Boom Flail Mower; 10' Woods BW1260 offset batwing brush hog; Hustler Super Z 60" hyper drive zero turn mower, 1721hrs; Hustler Super Z 60" hyper drive zero turn mower, 2474hrs; Walker 25hp mower w/ Walker Turfteq bed edger; Flail mower