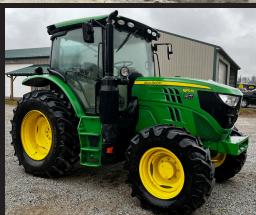

## ONE OWNER YEAR END EQUIPMENT AUCTION

Auction will be held on location at 784 Twp Rd 1894, Ashland, OH 44805.

**Tractors:** John Deere 6110R, C/H/A, FWA, 3 Remotes, 540PTO, 3pt, 1,600 hours; Case 100C, C/H/A, FWA, 540PTO, 3pt, approx. 1800hrs; New Holland Workmaster 120 w/ NH 632TL Loader, C/H/A, FWA, rear wheel weights, 3 remotes, 540PTO, 3pt, 472hrs