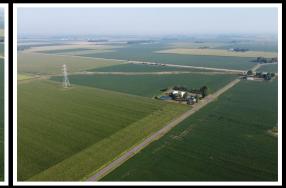

## 70.29 AC± | 2 TRACTS | VAN WERT CO, OH

**AUCTION:** LIVE ONLY

**AUCTION DATE:** 9/28/23 | **AUCTION TIME:** 5:30 PM **AUCTION LOCATION:** ON SITE

DOG CREEK RD / RT 224 JUNCTION MIDDLE POINT, OH 45863

Rare opportunity to own this tillable farm in Van Wert county. Farms in this area just don't come to the public market too often so do not miss out on this once in a lifetime opportunity. At 70± acres, this could be a great addition to your existing operation, a 1031 exchange or investment portfolio. This farm sits roughly 8 miles from Van Wert, 6 miles to Ottoville and 10 miles from Delphos. The farm has great county road and State Route access for larger equipment and also provides a great building lot opportunities in a highly desired location within the county. With low slopes this tract is extremely attractive and currently in a soybean - corn rotation. The farm tenancy is open for the 2024 crop year. Please contact Whitetail Properties Ranch and Farm Auctions Land Specialist, Travis Kenton (937) 658-0218.