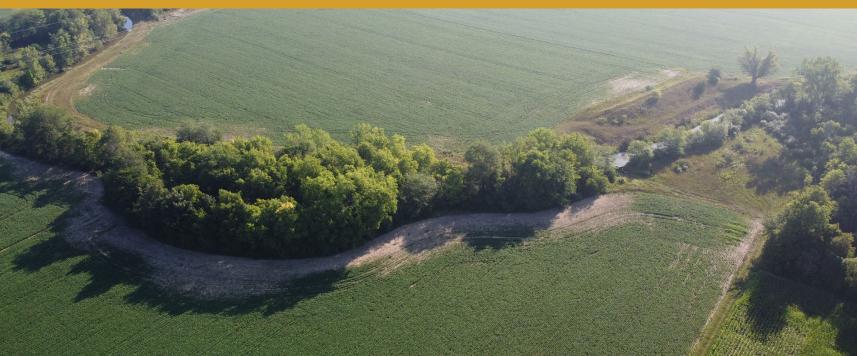

## 70.29 AC± | 2 TRACTS | VAN WERT CO, OH

**AUCTION:** LIVE ONLY

**AUCTION DATE:** 9/28/23 | **AUCTION TIME:** 5:30 PM **AUCTION LOCATION:** ON SITE

DOG CREEK RD / RT 224 JUNCTION MIDDLE POINT, OH 45863

Rare opportunity to own this tillable farm in Van Wert county. Farms in this area just don't come to the public market too often so do not miss out on this once in a lifetime opportunity. At 70± acres, this could be a great addition to your existing operation, a 1031 exchange or investment portfolio. This farm sits roughly 8 miles from Van Wert, 6 miles to Ottoville and 10 miles from Delphos. The farm has great county road and State Route access for larger equipment and also provides a great building lot opportunities in a highly desired location within the county. With low slopes this tract is extremely attractive and currently in a soybean - corn rotation. The farm tenancy is open for the 2024 crop year. Please contact Whitetail Properties Ranch and Farm Auctions Land Specialist, Travis Kenton (937) 658-0218.