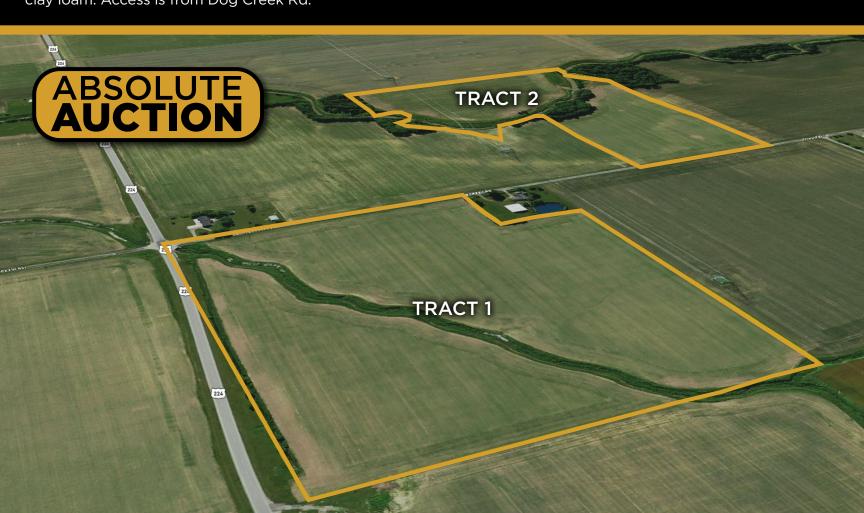

## 70.29 AC± | 2 TRACTS | VAN WERT CO, OH

**AUCTION:** LIVE ONLY

**AUCTION DATE:** 9/28/23 | **AUCTION TIME:** 5:30 PM **AUCTION LOCATION:** ON SITE

DOG CREEK RD / RT 224 JUNCTION MIDDLE POINT, OH 45863

Rare opportunity to own this tillable farm in Van Wert county. Farms in this area just don't come to the public market too often so do not miss out on this once in a lifetime opportunity. At 70± acres, this could be a great addition to your existing operation, a 1031 exchange or investment portfolio. This farm sits roughly 8 miles from Van Wert, 6 miles to Ottoville and 10 miles from Delphos. The farm has great county road and State Route access for larger equipment and also provides a great building lot opportunities in a highly desired location within the county. With low slopes this tract is extremely attractive and currently in a soybean - corn rotation. The farm tenancy is open for the 2024 crop year. Please contact Whitetail Properties Ranch and Farm Auctions Land Specialist, Travis Kenton (937) 658-0218.

## TRACT 1: 41.186 ACRES

41.186± acres with 38.79± acres tillable. Primary soils are Hoytville silty clay, Nappanee silt loam, and Nappanee silty clay loam. Access is from Rt 224 and Dog Creek Rd.

## **TRACT 2: 29.1 ACRES**

29.1± acres with 22.15± acres tillable. Primary soils are Wabasha silty clay loam, Wabasha silty clay, Nappanee silty clay loam. Access is from Dog Creek Rd.

IN COOPERATION WITH WHITETAIL PROPERTIES REAL ESTATE, LLC TRAVIS KENTON, AGENT (937) 658-0218 | travis.kenton@whitetailproperties.com