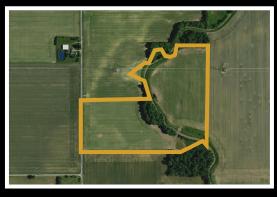

## 70.29 AC± | 2 TRACTS | VAN WERT CO, OH

**AUCTION:** LIVE ONLY

**AUCTION DATE:** 9/28/23 | **AUCTION TIME:** 5:30 PM **AUCTION LOCATION:** ON SITE

DOG CREEK RD / RT 224 JUNCTION MIDDLE POINT, OH 45863

Rare opportunity to own this tillable farm in Van Wert county. Farms in this area just don't come to the public market too often so do not miss out on this once in a lifetime opportunity. At 70± acres, this could be a great addition to your existing operation, a 1031 exchange or investment portfolio. This farm sits roughly 8 miles from Van Wert, 6 miles to Ottoville and 10 miles from Delphos. The farm has great county road and State Route access for larger equipment and also provides a great building lot opportunities in a highly desired location within the county. With low slopes this tract is extremely attractive and currently in a soybean - corn rotation. The farm tenancy is open for the 2024 crop year. Please contact Whitetail Properties Ranch and Farm Auctions Land Specialist, Travis Kenton (937) 658-0218.

## TRACT 1: 41.186 ACRES

41.186± acres with 38.79± acres tillable. Primary soils are Hoytville silty clay, Nappanee silt loam, and Nappanee silty clay loam. Access is from Rt 224 and Dog Creek Rd.

## **TRACT 2: 29.1 ACRES**

29.1± acres with 22.15± acres tillable. Primary soils are Wabasha silty clay loam, Wabasha silty clay, Nappanee silty clay loam. Access is from Dog Creek Rd.

IN COOPERATION WITH WHITETAIL PROPERTIES REAL ESTATE, LLC TRAVIS KENTON, AGENT (937) 658-0218 | travis.kenton@whitetailproperties.com