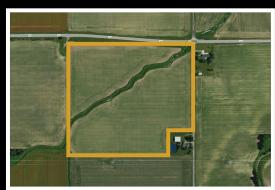

## 70.29 AC± | 2 TRACTS | VAN WERT CO, OH

**AUCTION:** LIVE ONLY

**AUCTION DATE:** 9/28/23 | **AUCTION TIME:** 5:30 PM **AUCTION LOCATION:** ON SITE

DOG CREEK RD / RT 224 JUNCTION MIDDLE POINT, OH 45863

Rare opportunity to own this tillable farm in Van Wert county. Farms in this area just don't come to the public market too often so do not miss out on this once in a lifetime opportunity. At 70± acres, this could be a great addition to your existing operation, a 1031 exchange or investment portfolio. This farm sits roughly 8 miles from Van Wert, 6 miles to Ottoville and 10 miles from Delphos. The farm has great county road and State Route access for larger equipment and also provides a great building lot opportunities in a highly desired location within the county. With low slopes this tract is extremely attractive and currently in a soybean - corn rotation. The farm tenancy is open for the 2024 crop year. Please contact Whitetail Properties Ranch and Farm Auctions Land Specialist, Travis Kenton (937) 658-0218.

## TRACT 1: 41.186 ACRES

41.186± acres with 38.79± acres tillable. Primary soils are Hoytville silty clay, Nappanee silt loam, and Nappanee silty clay loam. Access is from Rt 224 and Dog Creek Rd.

## **TRACT 2: 29.1 ACRES**

29.1± acres with 22.15± acres tillable. Primary soils are Wabasha silty clay loam, Wabasha silty clay, Nappanee silty clay loam. Access is from Dog Creek Rd.

IN COOPERATION WITH WHITETAIL PROPERTIES REAL ESTATE, LLC TRAVIS KENTON, AGENT (937) 658-0218 | travis.kenton@whitetailproperties.com