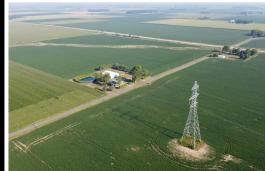

## 70.29 AC± | 2 TRACTS | VAN WERT CO, OH

**AUCTION:** LIVE ONLY

**AUCTION DATE:** 9/28/23 | **AUCTION TIME:** 5:30 PM **AUCTION LOCATION:** ON SITE

DOG CREEK RD / RT 224 JUNCTION MIDDLE POINT, OH 45863

Rare opportunity to own this tillable farm in Van Wert county. Farms in this area just don't come to the public market too often so do not miss out on this once in a lifetime opportunity. At 70± acres, this could be a great addition to your existing operation, a 1031 exchange or investment portfolio. This farm sits roughly 8 miles from Van Wert, 6 miles to Ottoville and 10 miles from Delphos. The farm has great county road and State Route access for larger equipment and also provides a great building lot opportunities in a highly desired location within the county. With low slopes this tract is extremely attractive and currently in a soybean - corn rotation. The farm tenancy is open for the 2024 crop year. Please contact Whitetail Properties Ranch and Farm Auctions Land Specialist, Travis Kenton (937) 658-0218.