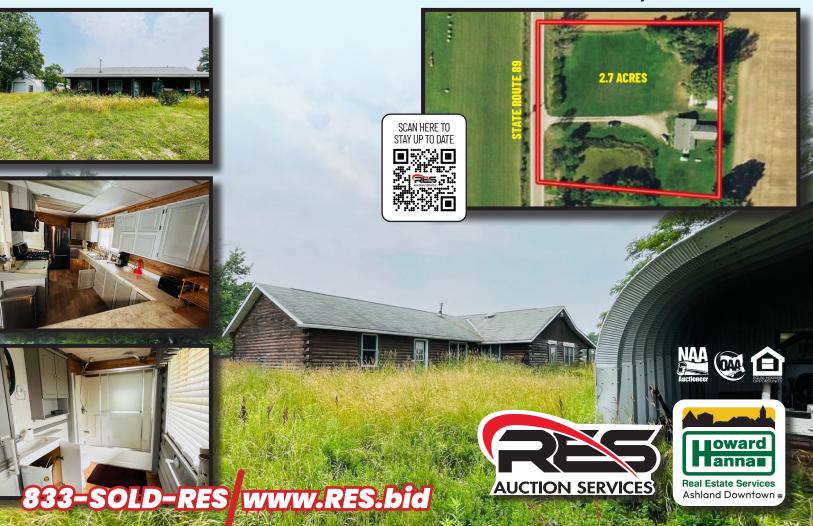

## BRINKERHOFF ESTATE REALESTATE AUCTION

5 BR RANCH HOME - 2.7 ACRES - INVESTMENT OPPORTUNITY

WEDNESDAY, AUGUST 9TH | 5:30 PM

## 5 BR RANCH HOME - 2.7 ACRES - INVESTMENT OPPORTUNITY

Auction will be held onsite located at 875 State Route 89, Polk. From Ashland head West on US-42, take 89 North approximately 2 miles. Watch for RES Signs.

**Real Estate:** Located in a convenient location, this ranch home sits on 2.7 acres with a nice sized storage building and pond. The 2,612 sq. ft. home was built in 1995, remodeled in 2002, with two separate living quarters including 5 bedrooms and 3 full bathrooms. With a little TLC, this diamond in the rough can be transformed into the perfect haven tailored to your unique taste. Picture yourself hosting gatherings, with a spacious yard to play sports with friends and family. With your personal updates and renovation expertise, this house will not only become a labor of love but also a sound investment. Whether you are looking for a home or an investment opportunity, this is one that deserves your attention. Don't miss this opportunity to own your personal piece of paradise.