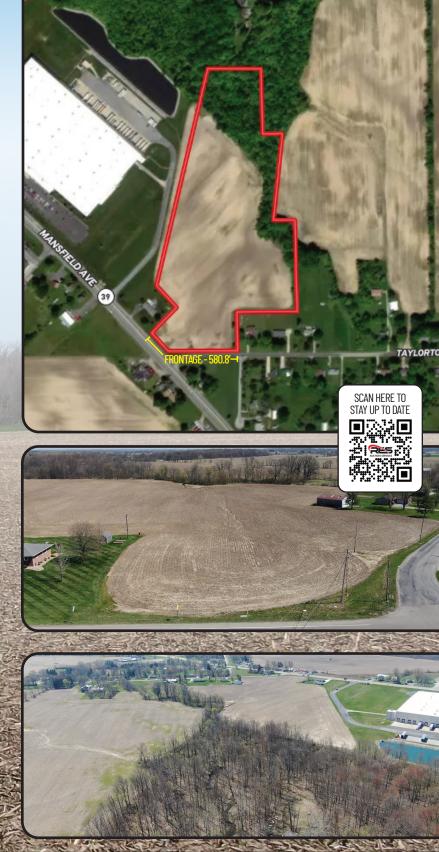

**REAL ESTATE:** Located on the South side of Shelby, this property offers a diversity of possibilities with great investment opportunities. The location offers productive tillable land, a few acres of recreational woods, and land that is extremely suitable for multiple commercial opportunities. The location offers good visibility and exposure while being bordered by several successful businesses adding to the soundness of this investment. No matter your interests, this property deserves your attention. Selling to the highest bidder with NO MINIMUM OR RESERVES, this is one you won't want to miss. Farming rights will be given with the down payment.

**PICK UP A BROCHURE IN THE INFO BOX ON THE PROPERTY AND WALK THE LAND AT YOUR LEISURE.** Private showings are available through Andy White 419-651-2152.

**TAXES/LEGAL:** Richland County Parcel Numbers 0163227408002 & 0163227407000 located in Jackson Township & Shelby School District. The current CAUV annual taxes are \$450.32 and will be prorated to the day of closing.