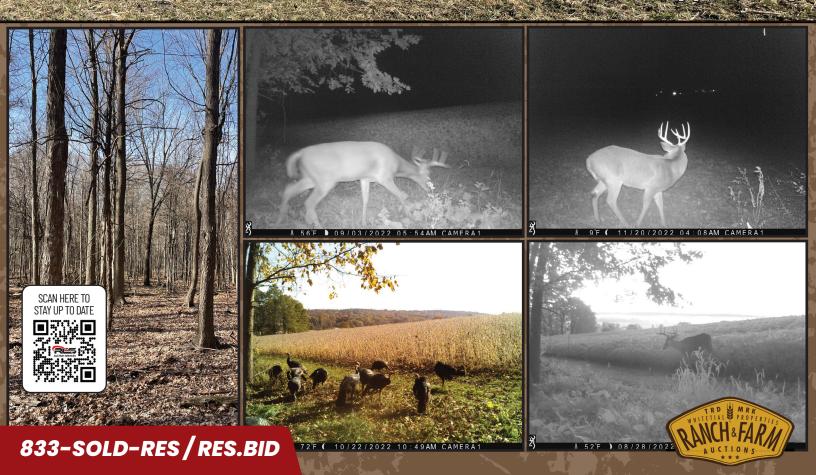

**REAL ESTATE:** For those of you searching for the ultimate hunting property, you have found it. We have all heard the stories of the quantity and quality of deer that surround the Mansfield Lahm airport and spending time on the property you will see just how special it is. This property checks all the boxes to attract and hold quality deer: Big woods, ravines, natural funnels, bedding sanctuaries, ideal habitat, creeks, and enough open land for crops and food plots. The land borders Mansfield City Limits which allow very little pressure on the wildlife. Over 175 of the 205 total acres are wooded with the balance open fields on the front of the property. The property does have some current marketable timber, but the majority of the growth is poised for a good cut in the future. If you desire to spend your falls in a tree stand, your springs in a turkey blind, or just an excellent investment opportunity, this property deserves your attention. The impressive deer and turkey population will rouse the pickiest of hunters. This piece of land is also an awesome fit for those of you who have the desire to build in wooded seclusion with close access to major traffic routes. The property will be offered in 4 parcels, and in its entirety. We invite you to see for yourself what makes this property so incredible. Bring your binoculars, drive out before dusk, park at the old brickyard, and watch the fields fill with deer. The past few evenings counts have been between 70 and 100 deer at a time. Don't miss this opportunity to own a once in a lifetime wildlife property.