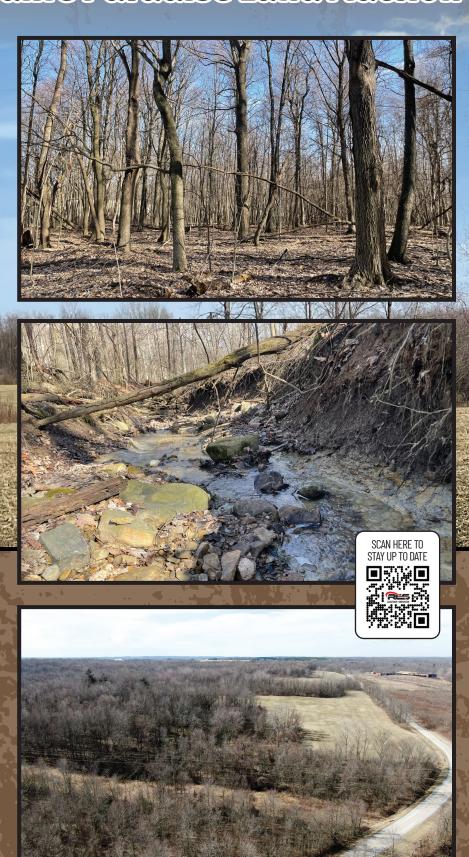

**REAL ESTATE:** For those of you searching for the ultimate hunting property, you have found it. We have all heard the stories of the quantity and quality of deer that surround the Mansfield Lahm airport and spending time on the property you will see just how special it is. This property checks all the boxes to attract and hold quality deer: Big woods, ravines, natural funnels, bedding sanctuaries, ideal habitat, creeks, and enough open land for crops and food plots. The land borders Mansfield City Limits which allow very little pressure on the wildlife. Over 175 of the 205 total acres are wooded with the balance open fields on the front of the property. The property does have some current marketable timber, but the majority of the growth is poised for a good cut in the future. If you desire to spend your falls in a tree stand, your springs in a turkey blind, or just an excellent investment opportunity, this property deserves your attention. The impressive deer and turkey population will rouse the pickiest of hunters. This piece of land is also an awesome fit for those of you who have the desire to build in wooded seclusion with close access to major traffic routes. The property will be offered in 4 parcels, and in its entirety. We invite you to see for yourself what makes this property so incredible. Bring your binoculars, drive out before dusk, park at the old brickyard, and watch the fields fill with deer. The past few evenings counts have been between 70 and 100 deer at a time. Don't miss this opportunity to own a once in a lifetime wildlife property.