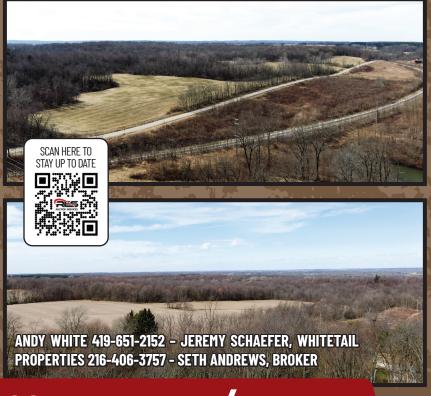

## WHITETAIL—TURKEY & Wildlife Paradise Land Auction

Auction will be held onsite on Richland Shale Road, Mansfield, OH. From US Route 30 take State Route 545 north 4 miles to Richland Shale Road. Watch for RES signs.

**REAL ESTATE:** For those of you searching for the ultimate hunting property, you have found it. We have all heard the stories of the quantity and quality of deer that surround the Mansfield Lahm airport and spending time on the property you will see just how special it is. This property checks all the boxes to attract and hold quality deer: Big woods, ravines, natural funnels, bedding sanctuaries, ideal habitat, creeks, and enough open land for crops and food plots. The land borders Mansfield City Limits which allow very little pressure on the wildlife. Over 175 of the 205 total acres are wooded with the balance open fields on the front of the property. The property does have some current marketable timber, but the majority of the growth is poised for a good cut in the future. If you desire to spend your falls in a tree stand, your springs in a turkey blind, or just an excellent investment opportunity, this property deserves your attention. The impressive deer and turkey population will rouse the pickiest of hunters. This piece of land is also an awesome fit for those of you who have the desire to build in wooded seclusion with close access to major traffic routes. The property will be offered in 4 parcels, and in its entirety. We invite you to see for yourself what makes this property so incredible. Bring your binoculars, drive out before dusk, park at the old brickyard, and watch the fields fill with deer. The past few evenings counts have been between 70 and 100 deer at a time. Don't miss this opportunity to own a once in a lifetime wildlife property.

205±
ACRES