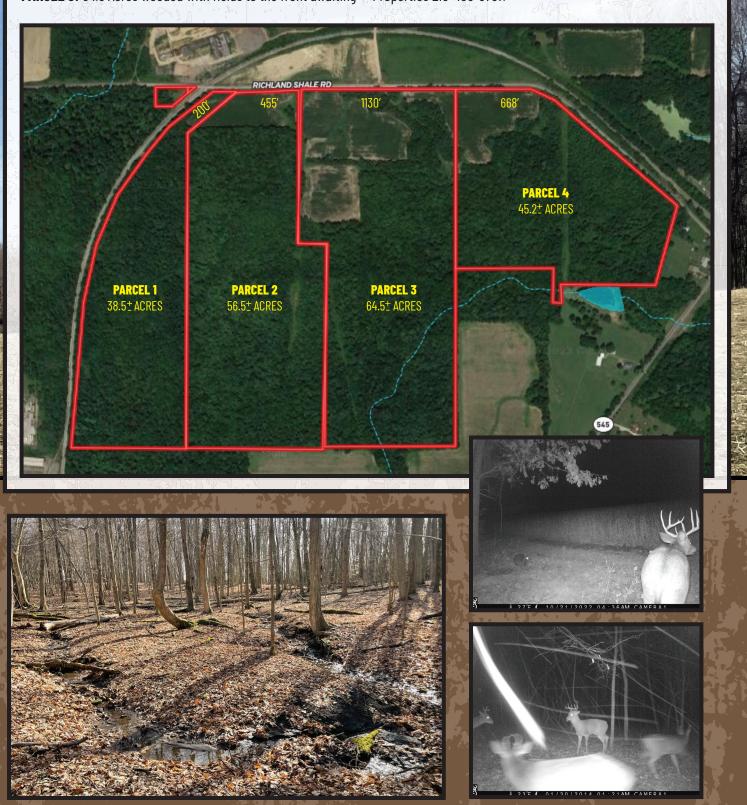

**PARCEL 1:** 38.5 acres of wooded land. In addition to the wildlife and recreational aspects, this parcel offers commercial potential with frontage on the Ashland Railroad and Richland Shale Road generating long term financial opportunity.

**PARCEL 2:** 56.5 acres of mostly wooded land with open tillable land on the front.

**PARCEL 3:** 64.5 Acres wooded with fields to the front awaiting

your food plots. A creek meanders through this parcel adding great character.

PARCEL 4: 45.2 Acres of wooded land with a small tillable field.

Pick up a brochure in the info box on the property and walk the land at your leisure. Private showings are available through Andy White 419-651-2152 or Jeremy Schaefer – Whitetail Properties 216-406-3757.