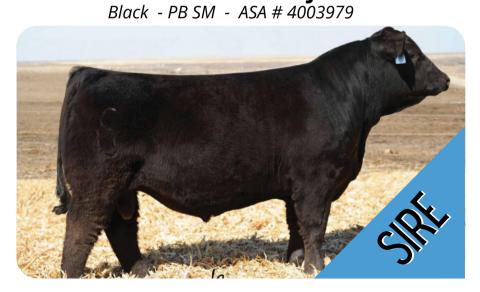

## TSA MR PILGRIM J1128 Black - PB SM - ASA # 3999072

**CE BW WW YW MILK MWW DOC REA API TI** 12.5 2.0 69.5 92.4 15.4 50.1 9.8 0.65 113.5 68.0

CNS DREAM ON L186
WS PILGRIM H182U
WS MARLA 276M

SVF/NJC BUILT RIGHT N48 **HS SWEET DIVINITY**HS SWEET GEM X141N

J1128 Mr. Pilgrim brings the whole package together An absolute awesome look, along with performance. We are considering keeping this bull but will offer him up for sale day and see if you like him as much as I do!