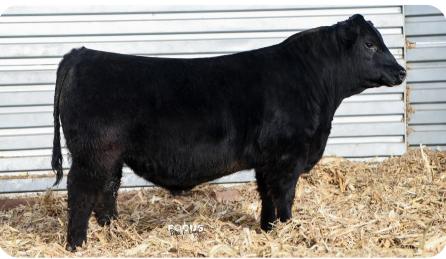

# Offer's Great Feed/Seed/Fertilizer Services To Make Your Farm Goals Achievable!

Follow Us On Facebook! Contact Us: (605)793-2192

**SAF STUNNER QUEEN 024** AAA# 19886628

**BD:** 2/5/20 **BW:** 82 **WW:** 760

**BRED** HEIFER

+2.7

**YW** +123 **MILK** +22

LD CAPITALIST 316 **MUSGRAVE 316 STUNNER** MCATL BLACKBIRD 831-1378

**BARSTOW CASH SAF CASH QUEEN 706** SAF RESOURCE QUEEN 524

The Stunner bull calves topped our bull sale last year. This heifer is an attractive, big hip, straight top, and feminine. Due April 1st to Koupals B&B Pathfinder 006 - AAA#: 19861449