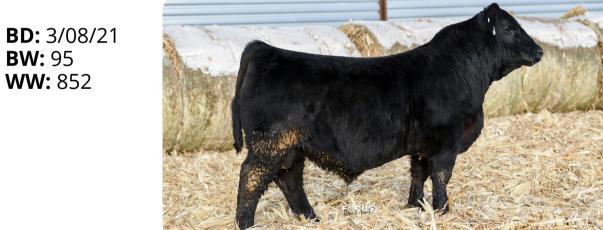

#### **TSA MR JUSTICE J163**

Black - 1/2 SM - ASA # 3982584

**BD:** 3/03/21 **BW:** 96 **WW:** 763

**CE BW WW YW MILK MWW DOC REA API TI**6.9 3.0 81.6 123.8 28.4 69.2 10.5 0.81 125.5 79.6

BDV TRUE GRIT 11X
BBS TRUE JUSTICE B10
BBS MISS JUSTICE Z7

MEYER RANCH 734 TSA MS MEYER G9148 8093

True Justice son out of a first calf heifer by Meyer 734. You will for surely hear more from this cow in future.

**BD:** 3/23/21 **BW:** 92 **WW:** 801