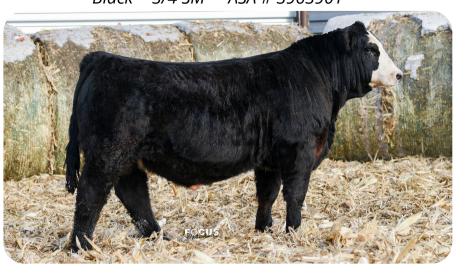

## TSA MR PILGRIM J1128 Black - PB SM - ASA # 3999072

**CE BW WW YW MILK MWW DOC REA API TI** 12.5 2.0 69.5 92.4 15.4 50.1 9.8 0.65 113.5 68.0

CNS DREAM ON L186
WS PILGRIM H182U
WS MARLA 276M

SVF/NJC BUILT RIGHT N48 **HS SWEET DIVINITY**HS SWEET GEM X141N

J1128 Mr. Pilgrim brings the whole package together An absolute awesome look, along with performance. We are considering keeping this bull but will offer him up for sale day and see if you like him as much as I do!