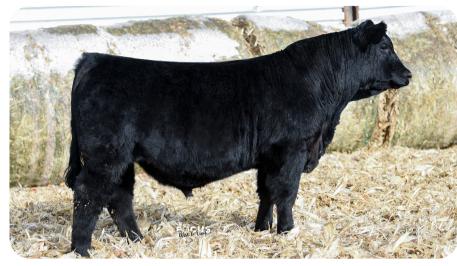

#### **TSA MR WALLBANGER J144B**

Black - 1/2 SM - ASA # 3974144

**BD:** 3/01/21 **BW:** 99 **WW:** 806

DOC REA CE WW YW MILK MWW API ΤI 0.72 93.4 73.7 5.0 99.8 154.1 20.7 70.5 10.4

SHS ENTICER P1B
HARVIE JDFWALLBANGER111X
IDF PEPSI 61U

TSA MISS MACHO B11 HS UP IN THE STARS Y18T

This guy is a big framed meat wagon! Lots of power & performance with a different pedigree..

2