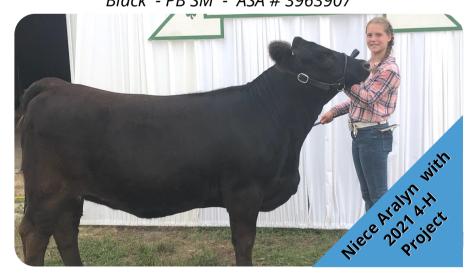

8 - HEIFERS

This group of F1 heifers are the front pasture kind. Born between February 15 and March 16 with an average weight of 820 lbs on January 10th. You won't find them any better than this.

SECOND ANNUAL PRODUCTION SALE

We will see you sale day Saturday, February 19th, 2022.

Selling 40 Simmental, SimAngus, and Angus Bulls, as well as 8 F1 and 1 Bred Angus Heifers.

Guarantees and sale conditions will be announced sale day. We will have insurance available and we can keep the bulls until you need them.