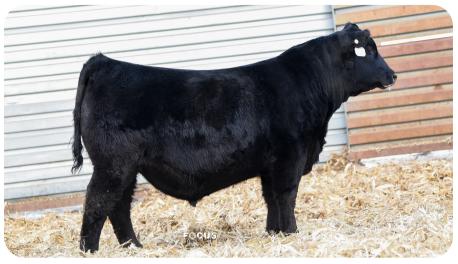

#### **TSA MR JUSTICE J163**

Black - 1/2 SM - ASA # 3982584

**BD:** 3/03/21 **BW:** 96 **WW:** 763

**CE BW WW YW MILK MWW DOC REA API TI**6.9 3.0 81.6 123.8 28.4 69.2 10.5 0.81 125.5 79.6

BDV TRUE GRIT 11X
BBS TRUE JUSTICE B10
BBS MISS JUSTICE Z7

MEYER RANCH 734 TSA MS MEYER G9148 8093

True Justice son out of a first calf heifer by Meyer 734. You will for surely hear more from this cow in future.

**BD:** 3/23/21 **BW:** 92 **WW:** 801