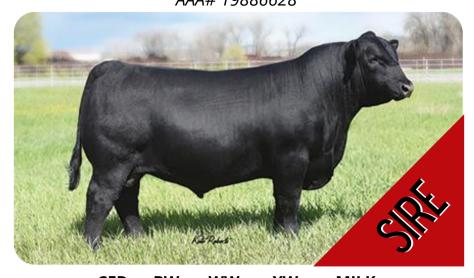

# Offer's Great Feed/Seed/Fertilizer Services To Make Your Farm Goals Achievable!

Follow Us On Facebook! Contact Us: (605)793-2192

**SAF STUNNER QUEEN 024** AAA# 19886628

**BD:** 2/5/20 **BW:** 82 **WW:** 760

**BRED** HEIFER

+2.7

**YW** +123 **MILK** +22

LD CAPITALIST 316 **MUSGRAVE 316 STUNNER** MCATL BLACKBIRD 831-1378

**BARSTOW CASH SAF CASH QUEEN 706** SAF RESOURCE QUEEN 524

The Stunner bull calves topped our bull sale last year. This heifer is an attractive, big hip, straight top, and feminine. Due April 1st to Koupals B&B Pathfinder 006 - AAA#: 19861449