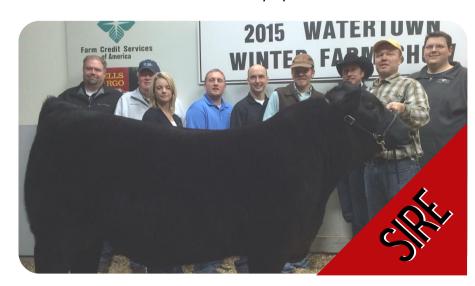

#### **SAF SOLSAA UP SHOT 853**

Purebred. No papers.

**BD:** 1/29/21 **BW:** 83 **WW:** 840

Lots 35 annd 36 are both out of our Supreme bull at the Watertown Winter Farm Show 2015. Easy fleshing with lots of muscle.