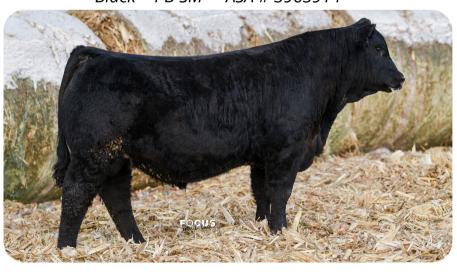

#### TSA MR HI LITE J172

Black - 1/2 SM - ASA # 3963916

 CE
 BW
 WW
 YW
 MILK
 MWW
 DOC
 REA
 API
 TI

 8.1
 3.2
 90.5
 145.0
 29.7
 75.0
 38.4
 0.56
 115.8
 83.6

TJ HIGH CALIBRE 556B
TL HI LITE 180
TL MISS STAR 42B