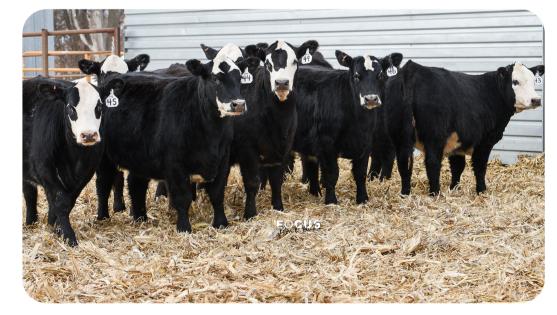

8 - HEIFERS

This group of F1 heifers are the front pasture kind. Born between February 15 and March 16 with an average weight of 820 lbs on January 10th. You won't find them any better than this.

SECOND ANNUAL PRODUCTION SALE