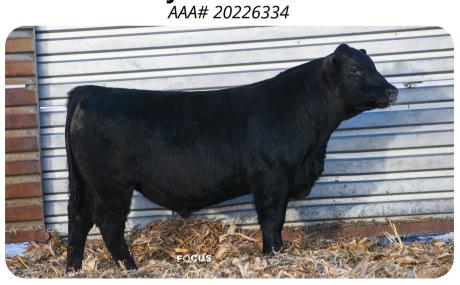

#### **SAF RAINFALL 1917**

AAA# 20224587

**CED BW WW YW MILK** +8 +0.4 +62 +113 +25

COLEMAN CHARLO 0256 **SAV RAINFALL 6846** SAV BLACKCAP MAY 4136 HF TIGER 5T

SAF ERICA TIGER 917

SAV ELINE ERICA 1829

Out of a first calf heifer, born at 74 lbs, and hit the ground running with a weaning weight at 846 lbs.

We are really excited about this cow. He should work on heifers.

32

**BD:** 2/16/21 **BW:** 84 **WW:** 788

**SAF AMERICA 1413** 

AAA# 20245991

**CED BW WW YW MILK** +4 +2.8 +68 115 +23

SAV PRESIDENT 6847 SAV AMERICA 8018 SAV MADAME PRIDE 0075 SAV HARVESTOR 0338