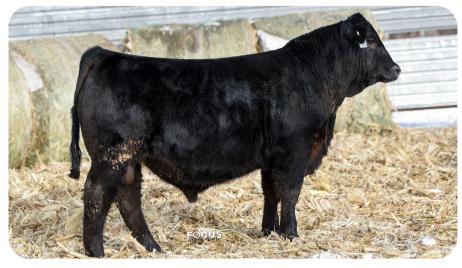

#### **TSA MR JUSTICE J163**

Black - 1/2 SM - ASA # 3982584

**BD:** 3/03/21 **BW:** 96 **WW:** 763

**CE BW WW YW MILK MWW DOC REA API TI**6.9 3.0 81.6 123.8 28.4 69.2 10.5 0.81 125.5 79.6

BDV TRUE GRIT 11X
BBS TRUE JUSTICE B10
BBS MISS JUSTICE Z7

MEYER RANCH 734 TSA MS MEYER G9148 8093

True Justice son out of a first calf heifer by Meyer 734. You will for surely hear more from this cow in future.

**BD:** 3/23/21 **BW:** 92 **WW:** 801