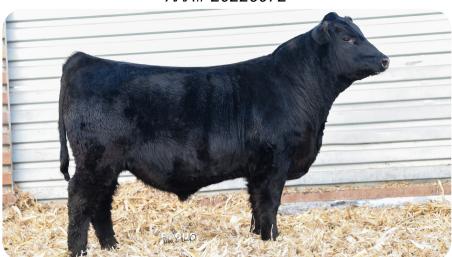

**BD:** 1/25/21 **BW:** 87

**WW 9/11:** 950

 CED
 BW
 WW

 +1
 3.0
 +85

 YW
 MILK

 +142
 +23

SIT STELLAR 726D

SITZ BARRICADE 632F

SITZ BARBARAMERE NELL 765D

**SAF BARRICADE 1784** 

SAV RESOURCE 1441

SAF RESOURCE STAR 784-009

SAF GRIDIRON STAR

This bull has stuck out all year. Might be the thickest bull we have ever raised, he is powerful. Weaned off at 950 and hasn't stopped. His grand-dam is on our big sign at the highway. Maternal sisters were 2012 Supreme Champion and 2020 Reserve Champion at the Watertown Winter Farm Show. He weaned off with a 115 weaning ratio. Dam has 3 calves at 109 wean wt ratio. We are retaining 1/3 semen interest and I want to use him on our cows till June 1.