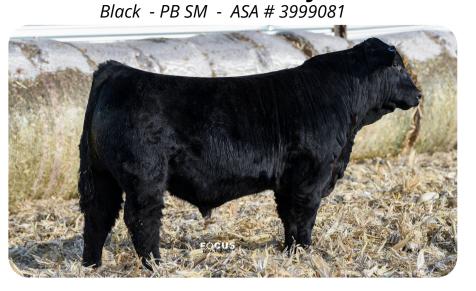

#### SOLSAA ANGUS SIRES

Musgrave 316 Stunner
Sitz Barricade 632F
SAV America 8018
SAV Rainfall 6846
KG Justified 3023
SAV Raindance 6848

ERIC SOLSAA 605-237-0984