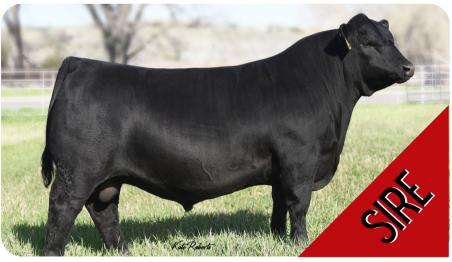

#### **TSA MR JUSTICE J163**

Black - 1/2 SM - ASA # 3982584

**BD:** 3/03/21 **BW:** 96 **WW:** 763

**CE BW WW YW MILK MWW DOC REA API TI**6.9 3.0 81.6 123.8 28.4 69.2 10.5 0.81 125.5 79.6

BDV TRUE GRIT 11X
BBS TRUE JUSTICE B10
BBS MISS JUSTICE Z7

MEYER RANCH 734 TSA MS MEYER G9148 8093

True Justice son out of a first calf heifer by Meyer 734. You will for surely hear more from this cow in future.

**BD:** 3/23/21 **BW:** 92 **WW:** 801