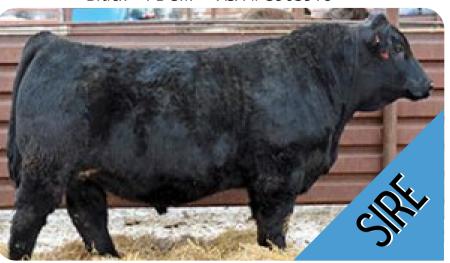

#### TSA MR FLOW J1166

Black - 1/2 SM - ASA # 3963889

**BD:** 3/28/21 **BW:** 84 **WW:** 834

**MWW** WW MILK DOC **REA** API ΤI CE 0.3 86.0 132.0 13.4 56.3 10.8 0.98 124.2 79.8

CCR WIDE RANGE 9005A

BCLR CASH FLOW C820