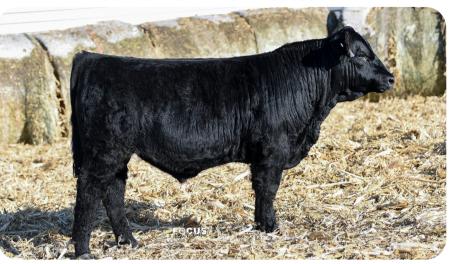

# Offer's Great Feed/Seed/Fertilizer Services To Make Your Farm Goals Achievable!

Follow Us On Facebook! Contact Us: (605)793-2192

**SAF STUNNER QUEEN 024** AAA# 19886628

**BD:** 2/5/20 **BW:** 82 **WW:** 760

**BRED** HEIFER

+2.7

**YW** +123 **MILK** +22

LD CAPITALIST 316 **MUSGRAVE 316 STUNNER** MCATL BLACKBIRD 831-1378

**BARSTOW CASH SAF CASH QUEEN 706** SAF RESOURCE QUEEN 524

The Stunner bull calves topped our bull sale last year. This heifer is an attractive, big hip, straight top, and feminine. Due April 1st to Koupals B&B Pathfinder 006 - AAA#: 19861449