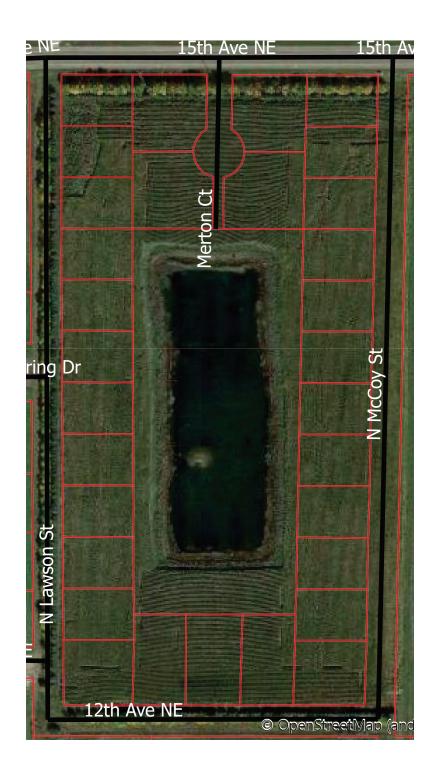

## **Online Auction Only**

Bidding Opens: Monday, June 14, 2021 – 10:00 a.m.

Bidding Begins to Close: Monday, June 28, 2021 – 2:00 p.m.

Visit ThorpeRealtyAuction.HiBid.com to register and bid online!

**Property Note:** Outstanding opportunity to purchase residential development land within the city of Aberdeen, SD. Halstead's 1<sup>st</sup> Subdivision consists of 21.589 acres of which 11.223 acres are lots, 5.651 acres is a pond, and 4.715 acres is dedicated for streets. Located adjacent to 15<sup>th</sup> Avenue NE and very close to a recreation trail. The property is zoned R-2 Medium Density Residential. It is currently platted into 32 lots and ready for further development. It appears only the four outside corner pins have been placed. There appears no evidence the interior pins are in place. Full possession will be delivered upon closing. Since no individual lots have been sold previously successful purchaser could vacate the current plat and plat to their own idea. 2020 Real estate taxes are \$2,163.