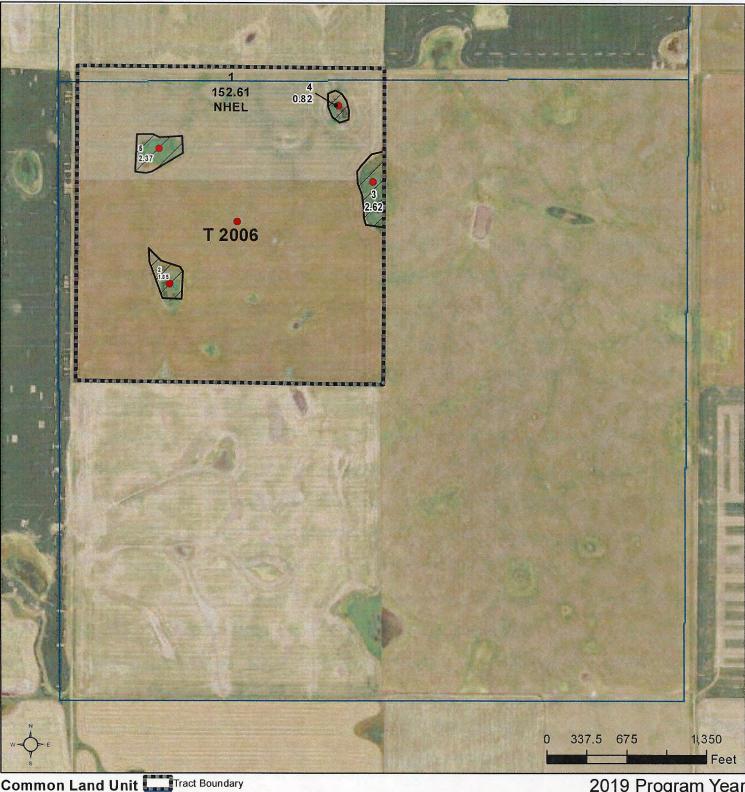

## Auction Location: Community Center - 1214 Court St. - Faulkton, SD 57438

Enterprise Twp. – Faulk County, SD - Outstanding opportunity to purchase 160 +/- acres of high quality farm land – 79% soil productivity index (per Agri-Data Inc.). 152.61 FSA crop land acres and the balance being wetlands and roads. Purchaser receives full possession for the 2019 crop year. Excellent hunting area for pheasants, waterfowl and deer. 2017 Real estate taxes: \$2,033.46

Legal Description: NW1/4 of Section 34-T120N-R70W of the 5th P.M. Faulk County, SD

Offered @ 160 Acres x \$\_\_\_\_\_ per acre

**TERMS & CONDITIONS:** Successful bidder will deposit 5% irrevocable earnest money down day of sale with balance due in certified funds upon closing, on or before January 21, 2019. Purchaser will receive immediate possession upon closing. Property is selling in "as is" condition and without Purchaser contingency of any kind, have financial arrangements secured prior to bidding. Marketable Title will be conveyed and owner's title insurance will be provided with the cost of the owner's policy shared equally between the Purchaser & Seller. Faulk County Land & Title will be the closing agent and their closing service fee will be split equally between Purchaser and Seller. Seller is responsible for 2018 real estate taxes payable 2019. Purchaser is responsible for the 2019 real estate taxes payable 2020. FSA yields, bases, payments, acres & other information is estimated and not guaranteed and are subject to County Committee Approval. Seller will convey to the Buyer all oil, gas and mineral rights related to the Property. Seller makes no representation and does not warrant the nature and extent of such interests. The property is sold subject to existing easements, zoning restrictions, reservations or highways of record, if any. Information contained herein is deemed to be correct but is not guaranteed. Verbal announcements made day of sale shall take precedence over promotion advertisements. Thorpe Realty & Auction is representing the Seller exclusively.

#### USDA Department o Agriculture

Department of Agriculture Faulk County, South Dakota

2019 Program Year Map Created October 30, 2018

Farm 2189

### Wetland Determination Identifiers

PLSS

Restricted Use

Non-Cropland Cropland

- Limited Restrictions
- Exempt from Conservation
- Compliance Provisions

34 -120N -70W

United States Department of Agriculture (USDA) Farm Service Agency (FSA) maps are for FSA Program administration only. This map does not represent a legal survey or reflect actual ownership; rather it depicts the information provided directly from the producer and/or National Agricultural Imagery Program (NAIP) imagery. The producer accepts the data 'as is' and assumes all risks associated with its use. USDA-FSA assumes no responsibility for actual or consequential damage incurred as a result of any user's reliance on this data outside FSA Programs. Wetland identifiers do not represent the size, shape, or specific determination of the area. Refer to your original determination (CPA-026 and attached maps) for exact boundaries and determinations or contact USDA Natural Resources Conservation Service (NRCS).