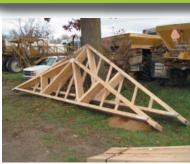

### **Building Materials**

(85) 36' 6/12 truss w/13 gables

(9) 26' 6/12 truss

(9) 24' 5/12 truss w/gables

**Correct Deck Composite Decking** 

Correct Deck Railing

1x6 T & G pine paneling

Metal decking balusters