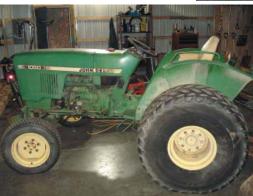

### **Equipment & vehicles**

John Deere 1050 5490 hrs.

Kubota KX 91-2 mini excavator 2280 hrs.

**Bush Hog Rototiller** 

Bobcat hydraulic auger

2003 Ford Expedition diesel 4x4 156,000 mls.

2004 Chevy Silverado 4x4 Duramax diesel 143,000 miles