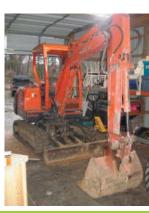

### **Equipment & vehicles**

John Deere 1050 5490 hrs.

Kubota KX 91-2 mini excavator 2280 hrs.

**Bush Hog Rototiller** 

Bobcat hydraulic auger

2003 Ford Expedition diesel 4x4 156,000 mls.

2004 Chevy Silverado 4x4 Duramax diesel 143,000 miles