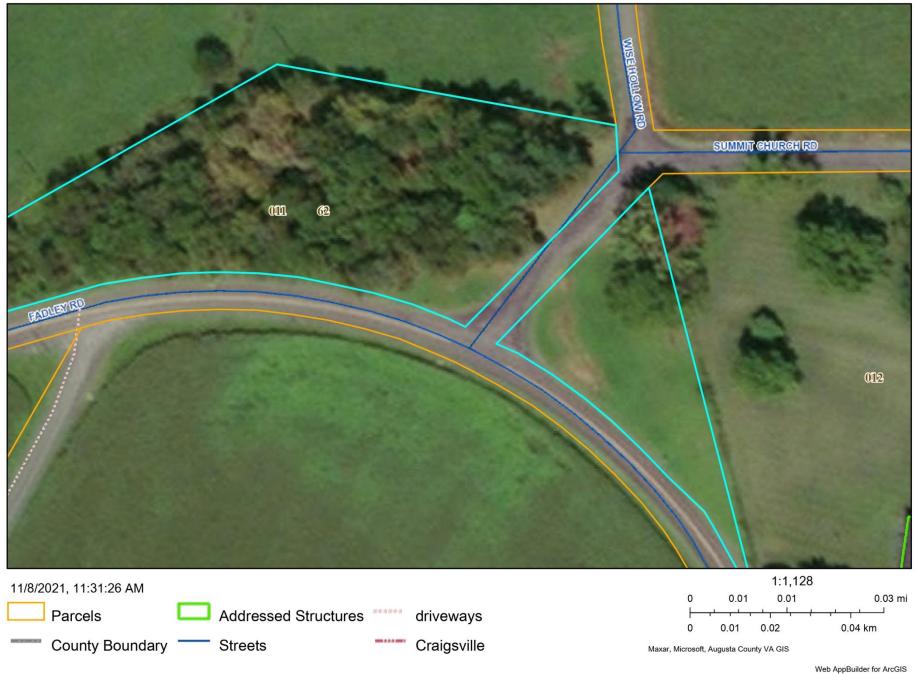

## Real Estate Auction of Greg Helmick Corner of Summit Church & Fadley Rds., Bridgewater, Va. Sat., December 18, 2021 at 1:30 p.m.

Here is your opportunity to buy 2 acres on the corner of Fadley Road and Summit Church Road in Augusta County.

## MARK W. CRAIG AUCTIONS

MARK W. CRAIG - Va. Lic. #2905002160 - 540/246-6430

Follow Us On the Web: MarkCraigAuctions.com Follow Us On Facebook: Mark W. Craig Auctions

Property Information - Tax Map# 011 62 - Account# 0

Property Owner: Helmick, Gregory E.

Owners Address: 310 North River Rd Bridgewater, Va 22812

**Total Land Area:** 2.013Acres Physical Location: Not On File

Magisterial District: North River

Legal Description: 11-62 W Side Rt 646 S Rt 690 2.013acres