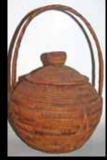

Walnut Tilt Top Table w/ carved top

Dutch Girl Holding a Jug Figurine

Dutch Snow Scene Glass Shade Lamp

Brass Bird Cage w/ Singing Bird

Hand Woven Basket w/ a Lid

**Primitive Cabinet** 

Walnut Pedestal Tilt Table some veneer