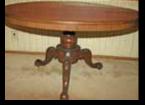

Walnut Tilt Top Table w/ carved top

Dutch Girl Holding a Jug Figurine

Dutch Snow Scene Glass Shade Lamp

Brass Bird Cage w/ Singing Bird

Hand Woven Basket w/ a Lid

**Primitive Cabinet** 

Walnut Pedestal Tilt Table some veneer