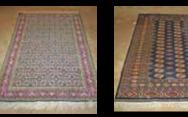

Mahogany Game Table

Victorian Cradle

Victorian Walnut Footstool Needlepoint

Ben Franklin pulls on chest

**Oriental Rugs** 

Harbor Scene Oil Painting 21"x17" 1959

Fruit Still Life Oil Painting on Wood

**Dutch Oil Painting** 

**Pair of Oval Reverse Painted Ships** 

Hook Rugs

**Nice selection of Oriental Rugs** 

**Vintage Apple Sorter** 

**Humpback Trunk** 

14 Pieces of Sterling Silver

Much more not listed \* For complete details with 200 plus photos visit website Cash or Chack with I.D. \* Lunch & Restroom on site