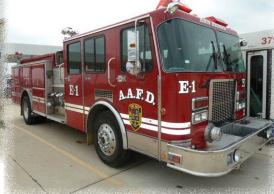

2005 Ford Crown Victoria 2003 Dodge CNG Cargo Van

1994 Dodge B-150 van

1993 Chevy Tiltmaster

1991 Spartan Rescue Fire Truck

1992 Wanco WT2SB-SA Sign Board

1984 HI-VU SST-1 Sign Board

2001 Ford Crown Vic 1997 Chevy Lumina 1999 GMC Sierra 1997 GMC C1500 1996 Ford LTS 9000, N-14 Cummins, 9 Speed 1995 Ford LTS 9000, N-14 Cummins, 9 Speed 2000 H&S 16' trailer