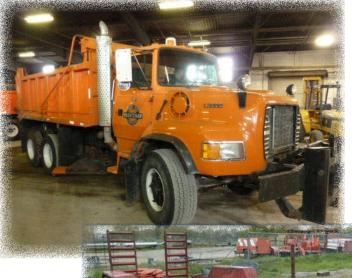

2005 Ford Crown Victoria 2003 Dodge CNG Cargo Van

1994 Dodge B-150 van

1993 Chevy Tiltmaster

1991 Spartan Rescue Fire Truck

1992 Wanco WT2SB-SA Sign Board

1984 HI-VU SST-1 Sign Board

2001 Ford Crown Vic 1997 Chevy Lumina 1999 GMC Sierra 1997 GMC C1500 1996 Ford LTS 9000, N-14 Cummins, 9 Speed 1995 Ford LTS 9000, N-14 Cummins, 9 Speed 2000 H&S 16' trailer