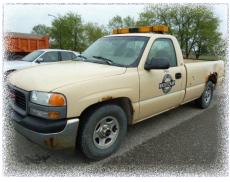

2005 Ford Crown Victoria 2003 Dodge CNG Cargo Van

1994 Dodge B-150 van

1993 Chevy Tiltmaster

1991 Spartan Rescue Fire Truck

1992 Wanco WT2SB-SA Sign Board

1984 HI-VU SST-1 Sign Board

2001 Ford Crown Vic 1997 Chevy Lumina 1999 GMC Sierra 1997 GMC C1500 1996 Ford LTS 9000, N-14 Cummins, 9 Speed 1995 Ford LTS 9000, N-14 Cummins, 9 Speed 2000 H&S 16' trailer