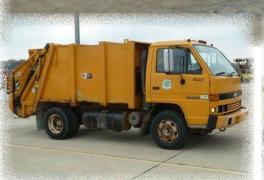

2005 Ford Crown Victoria 2003 Dodge CNG Cargo Van

1994 Dodge B-150 van

1993 Chevy Tiltmaster

1991 Spartan Rescue Fire Truck

1992 Wanco WT2SB-SA Sign Board

1984 HI-VU SST-1 Sign Board

2001 Ford Crown Vic 1997 Chevy Lumina 1999 GMC Sierra 1997 GMC C1500 1996 Ford LTS 9000, N-14 Cummins, 9 Speed 1995 Ford LTS 9000, N-14 Cummins, 9 Speed 2000 H&S 16' trailer