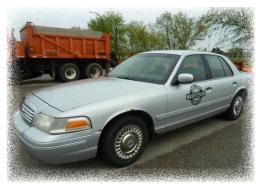

## **Washtenaw Farm Council Grounds**

5055 Ann Arbor-Saline Rd., Ann Arbor, MI

(Take I-94 to Saline - Ann Arbor Rd Exit and go Southwest to auction)

2005 John Deere 624J Loader-8838 hrs

2007 Ford Crown Victoria

2005 Ford Crown Victoria 2003 Dodge CNG Cargo Van

1994 Dodge B-150 van

1993 Chevy Tiltmaster

1991 Spartan Rescue Fire Truck

1992 Wanco WT2SB-SA Sign Board

1984 HI-VU SST-1 Sign Board

2001 Ford Crown Vic 1997 Chevy Lumina 1999 GMC Sierra 1997 GMC C1500 1996 Ford LTS 9000, N-14 Cummins, 9 Speed 1995 Ford LTS 9000, N-14 Cummins, 9 Speed 2000 H&S 16' trailer