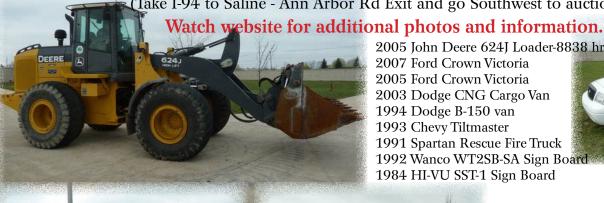

## **Washtenaw Farm Council Grounds**

5055 Ann Arbor-Saline Rd., Ann Arbor, MI

(Take I-94 to Saline - Ann Arbor Rd Exit and go Southwest to auction)

2005 John Deere 624J Loader-8838 hrs

2007 Ford Crown Victoria