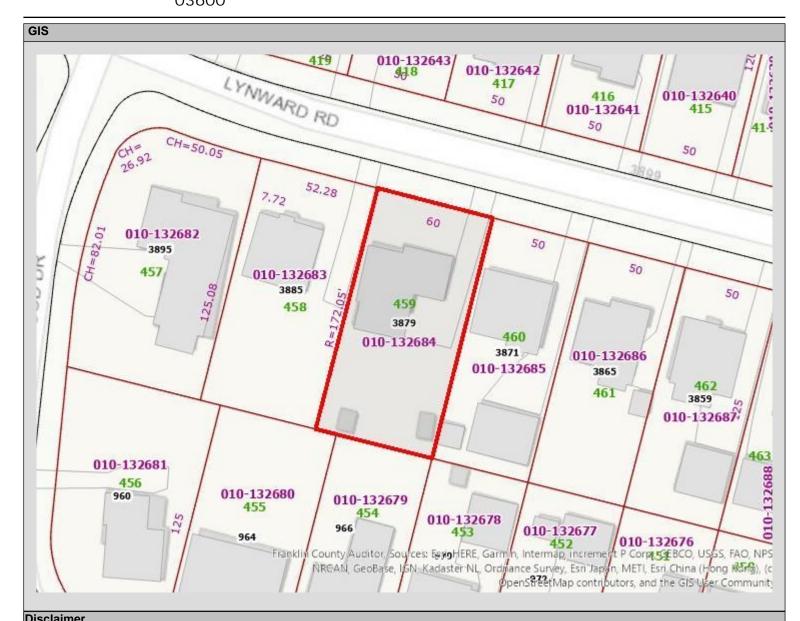

Parcel ID 01013268400

MAP(GIS)

Map Routing No 010M072D 03600

Owner GILLIS MICHAEL T Location 3879 LYNWARD RD