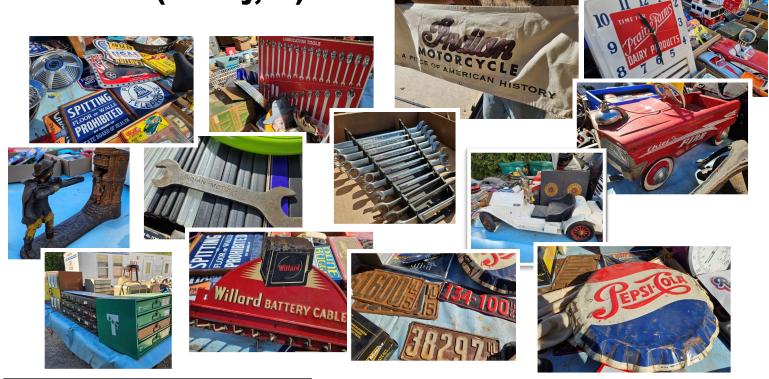

## **Welcome to Lucky Auctions!**

WHAT TYPE OF AUCTION: This is a LIVE, ONSITE AUCTION in Newark, IL. No Internet Bidding.

**WHAT TYPE OF ITEMS**: Large Lifetime Collection of Automotive-related Collectibles - Mechanic Tools - Vintage Car Parts - Petroliana - Car Show Items - Hot Wheels and more. There will be approximately 12-hayracks filled with tools and collectibles on this first auction. See photos for more details.