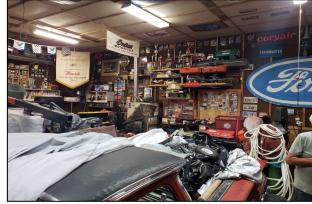

## **Welcome to Lucky Auctions!**

WHAT TYPE OF AUCTION: This is a LIVE, ONSITE AUCTION in Newark, IL. No Internet Bidding.

**WHAT TYPE OF ITEMS**: Large Lifetime Collection of Automotive-related Collectibles - Mechanic Tools - Vintage Car Parts - Petroliana - Car Show Items - Hot Wheels and more. There will be approximately 12-hayracks filled with tools and collectibles on this first auction. See photos for more details.