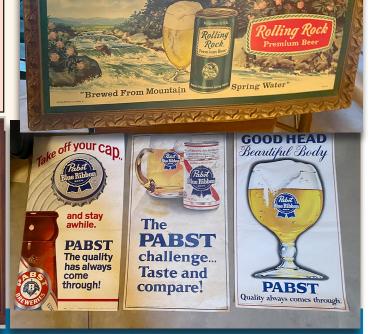

PICTURES & PRINTSFEATURING Several by Frederick Remington • Beer signs & bottles and other related items • COLLECTIBLE SMALL ITEMS • several Chicken figurines • 2 bronze statues: End of The Trail and The Rattle Snake MANY OTHER USEFUL ITEMS TOO NUMEROUS TO MENTION.