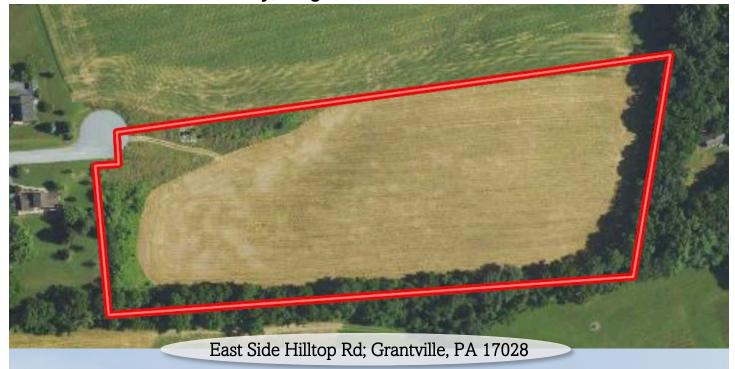

## PUBLIC AUCTION

Friday, August 2, 2024 at 5:00 PM

Directions: From US-22 near Grantville, head south on Gravel Hill Rd, 2<sup>nd</sup> Left onto Hilltop Rd to Property.

**Prime 10 +/- Acre Approved Building Lot** in the Grantville Area with predominantly open, sloping topography and wooded perimeter. This will make a beautiful Homesite/Farmette with a great view of the mountains. Lot has been perked and approved for a sand mound, house and pole building. East Hanover Twp, Northern Lebanon Schools, Enrolled in Clean & Green. Taxes: \$168.25. **Inspection** anytime. Parcel #: 21-2280500-381438-0000

**NOTE:** The distinctive nature of this lot is not to be overlooked. Easy access to Rt 22 & I-81 and commute to Hershey/Harrisburg/Lebanon.

TERMS: 10% Down at Auction, Balance in 45 Days.