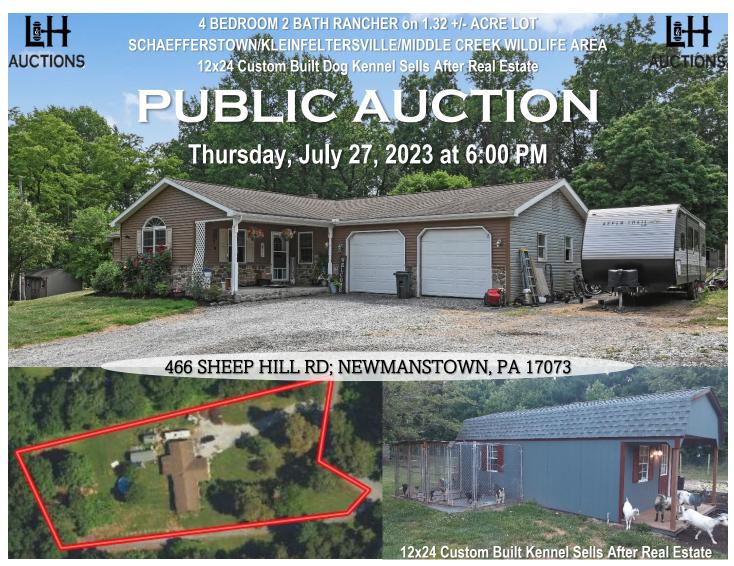

Location: From PA-897 Between Schaefferstown and Kleinfeltersville take Weidman Rd, Left onto Sheep Hill Rd to Property on Right.

Be sure to check out this Ideally Located **Ranch Home, on a 1.32 +/- Acre Lot** with Southern Exposure, Boasting a Large Eat-in Country Kitchen, Living Room, Laundry Room, 4 Bedrooms, 2 Baths, including a Master BR w/ Bath, 2024 SF Living Area, Full Basement, Oil Hot Water Heat, On-site Well & Septic, ELCO Schools, Heidelberg Twp, Zoned Ag Transitional. <u>Taxes</u>: \$4,848.00.

**2020** 12x24 Mini Barn w/ 4' Porch Custom Built Dog Kennel w/ Feed & Storage Room, Insulated Kennel Area w/ 6 Dog Pens Sells Immediately After Real Estate.

**OPEN HOUSE**: Saturdays, July 8 & 15, from 1-3 PM, or by appointment. For appointment to see or help to obtain financing, call Joel at 717-383-5606.

**NOTE:** Enjoy the quietness of this level to gentle sloping 1.32 +/- acre country property with close proximity to the Middle Creek Wildlife Area. Sellers are relocating to Florida. Come prepared to buy!