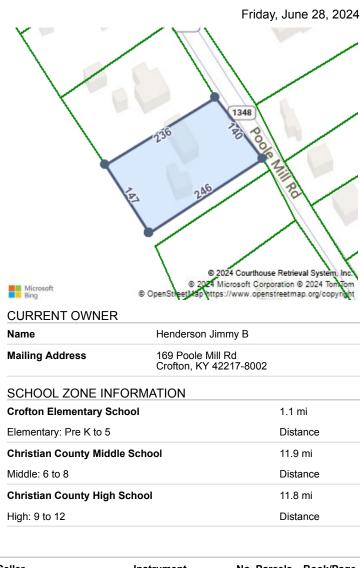

## LOCATION

| LOOMION                    |                                             |  |  |  |
|----------------------------|---------------------------------------------|--|--|--|
| Property Address           | 169 Poole Mill Rd<br>Crofton, KY 42217-8002 |  |  |  |
| Subdivision                |                                             |  |  |  |
| County                     | Christian County, KY                        |  |  |  |
| PROPERTY SUMMARY           |                                             |  |  |  |
| Property Type              | Residential                                 |  |  |  |
| Land Use                   | Single Family Residential                   |  |  |  |
| Improvement Type           | Single Family Residential                   |  |  |  |
| Square Feet                | 1464                                        |  |  |  |
| GENERAL PARCEL INFORMATION |                                             |  |  |  |
| Parcel ID/Tax ID           | 096-01 00 062.00                            |  |  |  |
| Alternate Parcel ID        |                                             |  |  |  |
| Account Number             | 278820001                                   |  |  |  |
| District/Ward              |                                             |  |  |  |
| 2020 Census Trct/Blk       | 2011/1                                      |  |  |  |
| Assessor Roll Year         | 2023                                        |  |  |  |
|                            |                                             |  |  |  |

## Property Report for 169 POOLE MILL RD, cont.

| Subdivision |                   | Plat Book/Page |
|-------------|-------------------|----------------|
| Block/Lot   |                   | District/Ward  |
| Description | 169 Poole Mill Rd |                |
|             |                   |                |