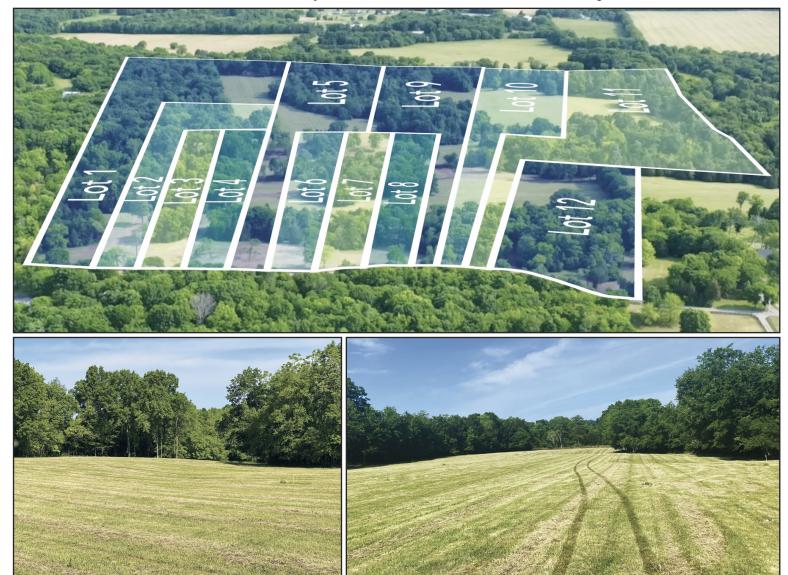

Tract 1: 12.97 Acres, panoramic views, large open and wooded tract Tract 2: 8.39 Acres, serene environment with mature trees Tract 3: 5.22 Acres, mature trees and views of natures beauty Tract 4: 5.04 Acres peaceful surroundings with abundant wildlife Tract 5: 9.97 Acres, scenic views, large open and wooded tract Tract 6: 5.03 Acres, serene environment with mature trees Tract 7: 5.02 Acres peaceful surroundings with abundant wildlife Tract 8: 5.22 Acres, mature trees and views of natures beauty Tract 9: 9.83 Acres, scenic views and wooded tract Tract 10: 9.38 Acres, serene environment with mature trees and open land Tract 11: 16.21 Acres, panoramic views, large open and wooded tract

Tract 12: 5.02 Acres, mature trees and open land with views of natures beauty

www.AgeeAndJohnson.com