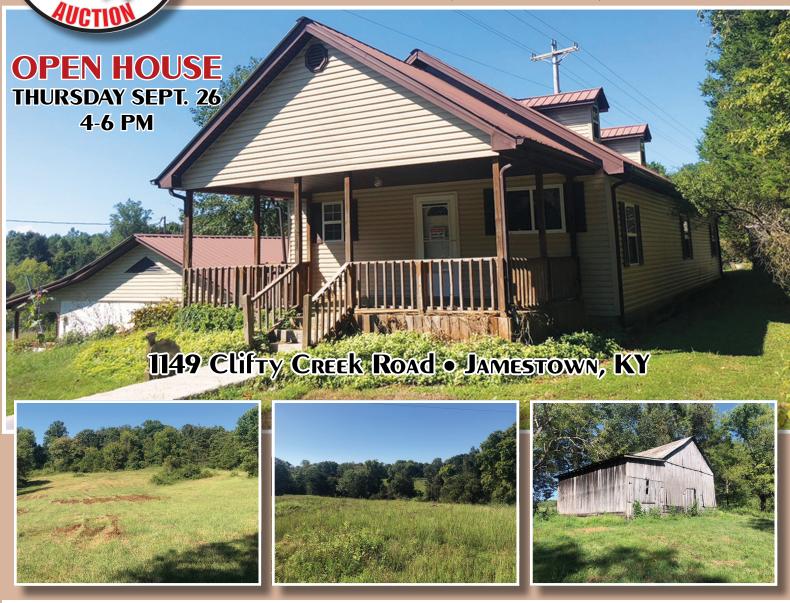

## 33.90+/- ACRES • NICE HOME ABSOLUTE AUCTION SATURDAY, OCT. 5, 10AM

A nice home and 33.9+/- acres that is situated in one of the most desirable areas in Jamestown, KY. The home originally started as a 1 bed 1 bath, then a large 2 bed 1 bath attached addition was added giving approximately 2900 sq.ft. of living space. The property is a mixture of rolling pastureland and woodland that offers building sites and abundance of wildlife. Improvements include a 24x36 barn, 30x36 equipment shed, and a 30x42 cattle barn. The property, known as the Colene Hadley Property, will be offered in 4 tracts reserving the right of combinations. Located only 0.6 miles from Lake Cumberland.Don't miss this opportunity!

## FOR MORE DETAILS VISIT WWW.EAGLEAUCTIONS.COM!

LEE J. AMONETT Broker/Auctioneer (931) 252-1907

NATHAN GROCE Auctioneer/Agent (606) 688-1925

**Terms**:10% Buyers Premium. 15% Deposit with Balance due in 30 days. Seller pays 2019 Taxes. Possession with Deed. Home built prior to 1978, Purchaser to sign 10 day waiver of inspection for lead based paint. Property sells "As Is, Where Is" with no warranties. Announcements made day of sale take precedence.