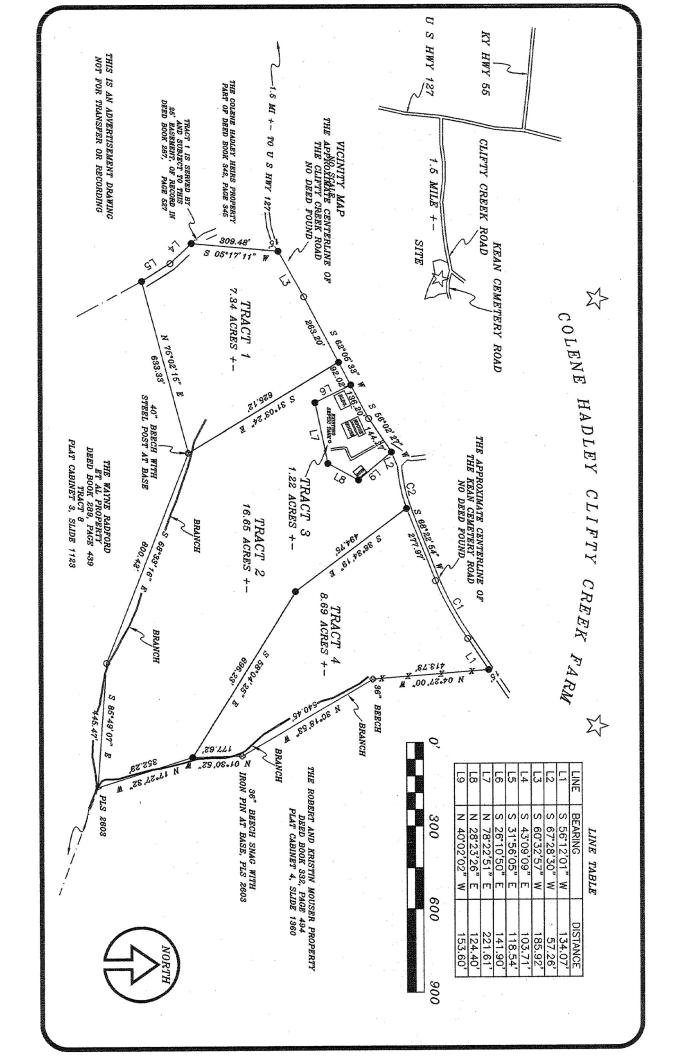

## 33.90+/- ACRES • NICE HOME ABSOLUTE AUCTION SATURDAY, OCT. 5, 10AM

A nice home and 33.9+/- acres that is situated in one of the most desirable areas in Jamestown, KY. The home originally started as a 1 bed 1 bath, then a large 2 bed 1 bath attached addition was added giving approximately 2900 sq.ft. of living space. The property is a mixture of rolling pastureland and woodland that offers building sites and abundance of wildlife. Improvements include a 24x36 barn, 30x36 equipment shed, and a 30x42 cattle barn. The property, known as the Colene Hadley Property, will be offered in 4 tracts reserving the right of combinations. Located only 0.6 miles from Lake Cumberland.Don't miss this opportunity!