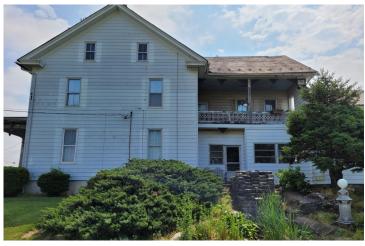

## 2 UNIT APARTMENT HOUSE W/1 CAR GARAGE & DETACHED 2 CAR GARAGE ON .99 ACRES

BLUE BALL/EAST EARL/CHURCHTOWN AREA TUESDAY, JULY 13, 2021 @ 5 PM

LOCATION: 1240 & 1240A Main Street, East Earl, PA 17519

**REAL ESTATE:** 2 unit apartment house w/attached 1 car garage and detached 2 car garage (24'x30') w/ frame addition (14'x20') on an open .99 acre country lot. Units have separate electric service, separate public sewer hook-ups and share an on site well.

**Unit 1240A (2nd Floor Apt.)** Eat-in kitchen w/pantry (12'x13'), living room (12'x13'), bedroom (12'x13'), bedroom w/walk-in closet (18'x18'), full bath/laundry (10'x12'), wide hallway to balcony, full attic, electric baseboard heat. Move in, turnkey condition.