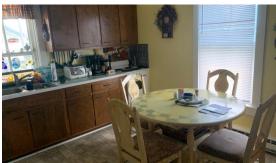

**Unit 1240 (1st Floor Apt.)** Eat-in Kitchen w/range (19'x21'), dining room w/hardwood floor (12'x12'), living room (14'x18'), bedroom (12'x20'), laundry room w/laundry tub (9'x12'), full bath, covered front porch (7'x30'), 1 car attached garage, full basement w/cold storage, rear porch & patio, oil baseboard heat. Needs renovation.

**NOTE:** Two unit two-story dwelling with excellent income potential or live in one and rent the other on .99 acres. Lower unit and exterior of house are in need of remodeling, second floor unit is in turnkey move-in condition.