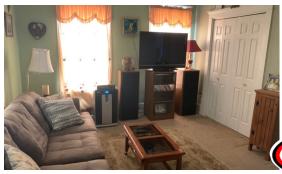

**Unit 1240A (2nd Floor Apt.)** Eat-in kitchen w/pantry (12'x13'), living room (12'x13'), bedroom (12'x13'), bedroom w/walk-in closet (18'x18'), full bath/laundry (10'x12'), wide hallway to balcony, full attic, electric baseboard heat. Move in, turnkey condition.

**NOTE:** Two unit two-story dwelling with excellent income potential or live in one and rent the other on .99 acres. Lower unit and exterior of house are in need of remodeling, second floor unit is in turnkey move-in condition.