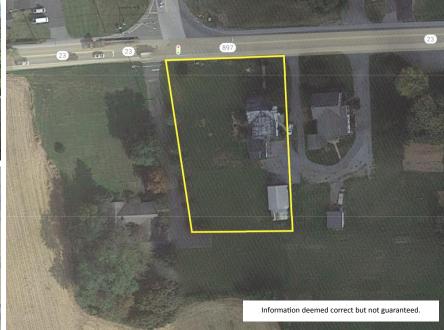

## 2 UNIT APARTMENT HOUSE W/1 CAR GARAGE & DETACHED 2 CAR GARAGE ON .99 ACRES

BLUE BALL/EAST EARL/CHURCHTOWN AREA TUESDAY, JULY 13, 2021 @ 5 PM

LOCATION: 1240 & 1240A Main Street, East Earl, PA 17519

**REAL ESTATE:** 2 unit apartment house w/attached 1 car garage and detached 2 car garage (24'x30') w/ frame addition (14'x20') on an open .99 acre country lot. Units have separate electric service, separate public sewer hook-ups and share an on site well.