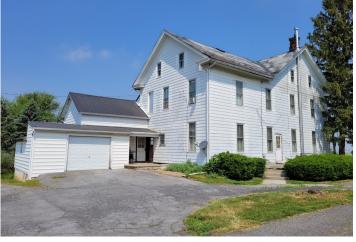

## 2 UNIT APARTMENT HOUSE W/1 CAR GARAGE & DETACHED 2 CAR GARAGE ON .99 ACRES

BLUE BALL/EAST EARL/CHURCHTOWN AREA TUESDAY, JULY 13, 2021 @ 5 PM

LOCATION: 1240 & 1240A Main Street, East Earl, PA 17519

**REAL ESTATE:** 2 unit apartment house w/attached 1 car garage and detached 2 car garage (24'x30') w/ frame addition (14'x20') on an open .99 acre country lot. Units have separate electric service, separate public sewer hook-ups and share an on site well.

Outbuildings: 2 Car Garage

**AUCTIONEERS - REALTORS - APPRAISERS HorningFarmAgency.com**