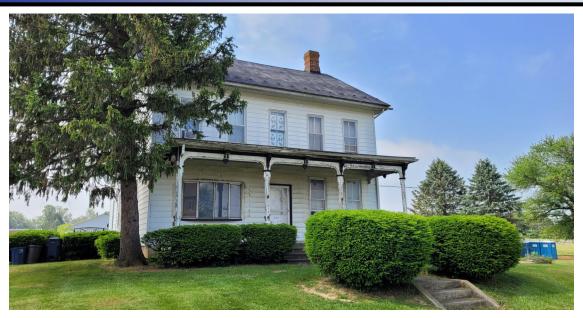

## 2 UNIT APARTMENT HOUSE W/1 CAR GARAGE & DETACHED 2 CAR GARAGE ON .99 ACRES

BLUE BALL/EAST EARL/CHURCHTOWN AREA TUESDAY, JULY 13, 2021 @ 5 PM

LOCATION: 1240 & 1240A Main Street, East Earl, PA 17519

**REAL ESTATE:** 2 unit apartment house w/attached 1 car garage and detached 2 car garage (24'x30') w/ frame addition (14'x20') on an open .99 acre country lot. Units have separate electric service, separate public sewer hook-ups and share an on site well.

**NOTE:** Two unit two-story dwelling with excellent income potential or live in one and rent the other on .99 acres. Lower unit and exterior of house are in need of remodeling, second floor unit is in turnkey move-in condition.