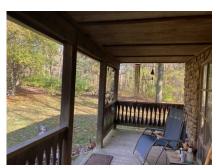

The mail level offers 1,152 square feet including a large living room with a gas log fireplace. The dining area is open to the kitchen with lots of cabinets and counter space. Completing the main level is the primary bedroom, a full bath, and a sun porch.

Other features and amenities include a nice covered front porch, #1 yellow pine hardwood floors, drywall behind all paneling, high efficiency gas furnace and central air, a wood burner, 400 amp underground electrical service, public water & sewer, newer DC Metals roof, 16x14 shed, lots of wildlife and more!