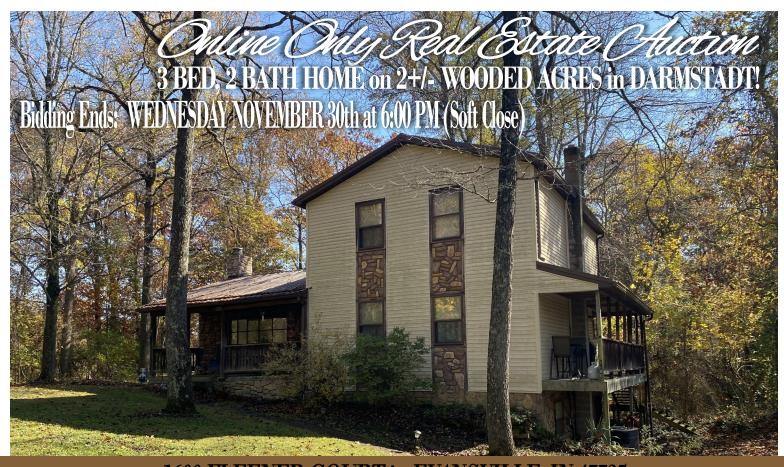

## 1600 FLEENER COURT in EVANSVILLE, IN 47725

This unique home was built in 1979 and is located While the home will need some updating and in the Town of Darmstadt. It offers approximately 1,920 square feet of living space on two levels, plus a basement.

Other features and amenities include a nice covered front porch, #1 yellow pine hardwood floors, drywall behind all paneling, high efficiency gas furnace and central air, a wood burner, 400 amp underground electrical service, public water & sewer, newer DC Metals roof, 16x14 shed, lots of wildlife and more!

Parcel #: 82-03-13-035-153.003-031

Brief Legal: Esther Fleener Sub Sector 1 Lot 3

Schools: Scott; Thompkins; Central

Lot Size: 2+/- Acres

Zoning: Ag

Approximate 2022 Taxes: \$1,960.72 Per Year

with Homestead Exemptions

Previews: MONDAY NOVEMBER 14th from 4 – 6 PM; & TUESDAY NOVEMBER 22<sup>nd</sup> 12 NOON - 2PM; or Call for Appointment.

**SELLER:** George Wimpelberg

AUCTIONEER: Trent Sohn #AU19700067;

AC#30000226

form of a personal or business check. The balance will be due & payable at