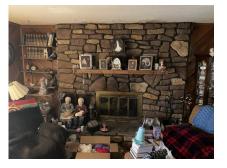

The mail level offers 1,152 square feet including a large living room with a gas log fireplace. The dining area is open to the kitchen with lots of cabinets and counter space. Completing the main level is the primary bedroom, a full bath, and a sun porch.

Other features and amenities include a nice covered front porch, #1 yellow pine hardwood floors, drywall behind all paneling, high efficiency gas furnace and central air, a wood burner, 400 amp underground electrical service, public water & sewer, newer DC Metals roof, 16x14 shed, lots of wildlife and more!