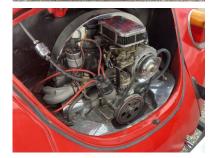

### 1972 VOLKSWAGEN CUSTOM BUILD TRIKE

<u>Bidding Ends:</u> WEDNESDAY SEPTEMBER 14<sup>th</sup> at 6:30 PM (Soft Close)

1972 VOLKSWAGEN TRIKE CUSTOM BUILD w/ 1600cc AE541581 Motor (1972-1973) w/ approximately 48hp, VIN: 183512