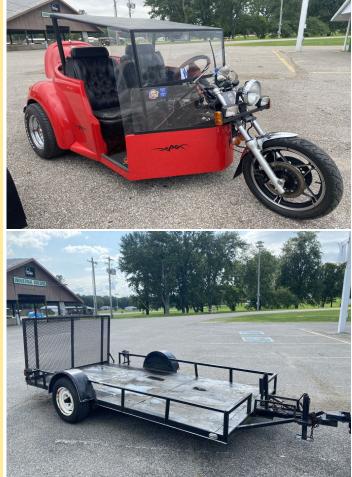

### 1972 VOLKSWAGEN CUSTOM BUILD TRIKE

<u>Bidding Ends:</u> WEDNESDAY SEPTEMBER 14<sup>th</sup> at 6:30 PM (Soft Close)

1972 VOLKSWAGEN TRIKE CUSTOM BUILD w/ 1600cc AE541581 Motor (1972-1973) w/ approximately 48hp, VIN: 183512

Comes with 12' 5" x 6' 3 ½" inside Measurement drop gate custom trailer w/ wheel lock system for front tire, 2 3/8" ball size. Steering Wheel instead of Handle Bars, Wheelie Bars, Honda Front Spokes w/ extra spoke set.

Trailer VIN: MVIN229731 IND

**<u>Bidding Ends:</u>** WEDNESDAY SEPTEMBER 14<sup>th</sup> at 6:30 PM

Bidding Link: www.SohnAndAssociates.HiBid.com

**Preview:** WEDNESDAY SEPTEMBER 7<sup>th</sup> NOON – 2:00 PM.