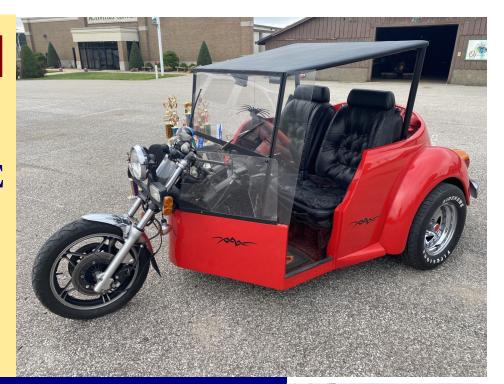

### 1972 VOLKSWAGEN CUSTOM BUILD TRIKE

<u>Bidding Ends:</u> WEDNESDAY SEPTEMBER 14<sup>th</sup> at 6:30 PM (Soft Close)

1972 VOLKSWAGEN TRIKE CUSTOM BUILD w/ 1600cc AE541581 Motor (1972-1973) w/ approximately 48hp, VIN: 183512

Comes with 12' 5" x 6' 3 ½" inside Measurement drop gate custom trailer w/ wheel lock system for front tire, 2 3/8" ball size. Steering Wheel instead of Handle Bars, Wheelie Bars, Honda Front Spokes w/ extra spoke set.