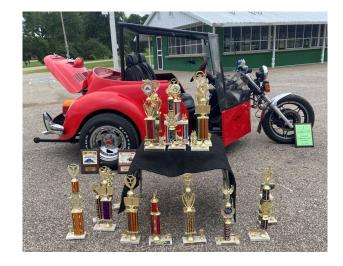

### 1972 VOLKSWAGEN CUSTOM BUILD TRIKE

<u>Bidding Ends:</u> WEDNESDAY SEPTEMBER 14<sup>th</sup> at 6:30 PM (Soft Close)

1972 VOLKSWAGEN TRIKE CUSTOM BUILD w/ 1600cc AE541581 Motor (1972-1973) w/ approximately 48hp, VIN: 183512