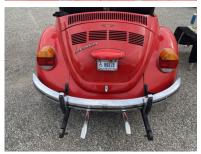

### 1972 VOLKSWAGEN CUSTOM BUILD TRIKE

<u>Bidding Ends:</u> WEDNESDAY SEPTEMBER 14<sup>th</sup> at 6:30 PM (Soft Close)

1972 VOLKSWAGEN TRIKE CUSTOM BUILD w/ 1600cc AE541581 Motor (1972-1973) w/ approximately 48hp, VIN: 183512

Comes with 12' 5" x 6' 3 ½" inside Measurement drop gate custom trailer w/ wheel lock system for front tire, 2 3/8" ball size. Steering Wheel instead of Handle Bars, Wheelie Bars, Honda Front Spokes w/ extra spoke set.