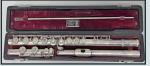

*Flutes:* 1951 Haynes Coin Silver Flute, coin silver keys and mechanism, drawn toneholes, SN 21517; 3 Piece Wooden Flute.

**Gold Pocket Watch:** Smith & Son Ladies 14k Gold Pocket Watch.

**Jewelry:** 14k Gold Diamond Ring; Ladies 10k Yellow Gold Brooch; 14K Gold Chinese Symbol Pendant; Jade Cat Necklace & more.