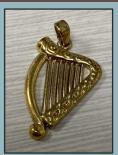

*Flutes:* 1951 Haynes Coin Silver Flute, coin silver keys and mechanism, drawn toneholes, SN 21517; 3 Piece Wooden Flute.

**Gold Pocket Watch:** Smith & Son Ladies 14k Gold Pocket Watch.

**Jewelry:** 14k Gold Diamond Ring; Ladies 10k Yellow Gold Brooch; 14K Gold Chinese Symbol Pendant; Jade Cat Necklace & more.