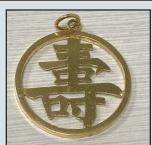

*Flutes:* 1951 Haynes Coin Silver Flute, coin silver keys and mechanism, drawn toneholes, SN 21517; 3 Piece Wooden Flute.

**Gold Pocket Watch:** Smith & Son Ladies 14k Gold Pocket Watch.

**Jewelry:** 14k Gold Diamond Ring; Ladies 10k Yellow Gold Brooch; 14K Gold Chinese Symbol Pendant; Jade Cat Necklace & more.