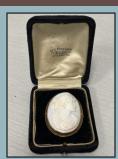

*Flutes:* 1951 Haynes Coin Silver Flute, coin silver keys and mechanism, drawn toneholes, SN 21517; 3 Piece Wooden Flute.

**Gold Pocket Watch:** Smith & Son Ladies 14k Gold Pocket Watch.

**Jewelry:** 14k Gold Diamond Ring; Ladies 10k Yellow Gold Brooch; 14K Gold Chinese Symbol Pendant; Jade Cat Necklace & more.