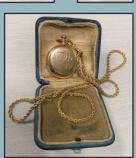

*Flutes:* 1951 Haynes Coin Silver Flute, coin silver keys and mechanism, drawn toneholes, SN 21517; 3 Piece Wooden Flute.

**Gold Pocket Watch:** Smith & Son Ladies 14k Gold Pocket Watch.

**Jewelry:** 14k Gold Diamond Ring; Ladies 10k Yellow Gold Brooch; 14K Gold Chinese Symbol Pendant; Jade Cat Necklace & more.