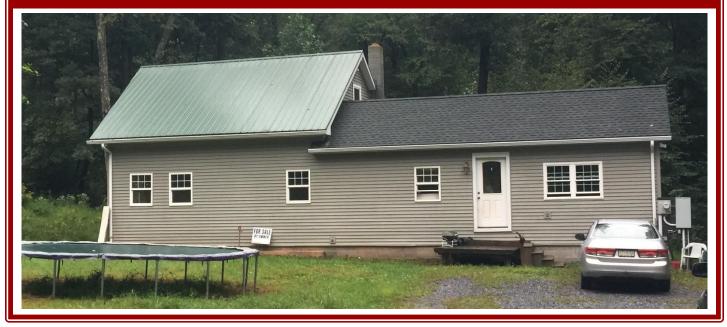

## PUBLIC REAL ESTATE AUCTION

4 Bedroom, 1.5 Bath Home • 1.57 Acres Thursday, October 18, 2018 @ 5:30 P. M.

1379 Sheaffers Valley Rd., Landisburg, PA 17040- Perry County

Directions: From Landisburg, go 4.3 mi. on Route 233. Property will be on the right.

<u>Property Description</u>: Back a stone lane, nestled in the woods, sits this 4 bedroom, 1.5 bath home on 1.57 acres. Conveniently located close to the Cumberland County/Perry County line, making this a great property for a weekend retreat or permanent residence. Bring your imagination and decorative eye to put the finishing touches on this property. Opening bid is \$25,000.