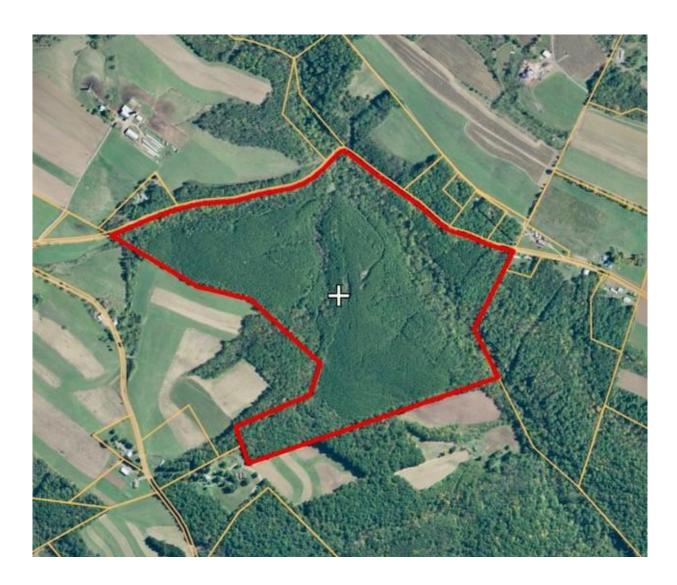

## **PUBLIC LAND AUCTION**

103 Acres Woodland w/ Creek Saturday, August 25, 2018 @ 11:00 A. M.

00 Doran Rd, Hustontown, PA 17229- Fulton County

Directions: From PA Turnpike, take exit 180 onto US 522/Great Cove Rd toward McConnellsburg, Mt Union. In 1.2 mi. turn rt. onto Rt 475/Waterfall Rd. In 5.5 mi. turn rt. onto Doran Rd. Watch for auction signs.

<u>Property Description</u>: Beautiful 103 acre parcel of Woodland. Has lots of road frontage along Doran Road for easy access. Lick Branch Creek runs through a portion of the property. The terrain is level to sloped and has some nice potential building spots for cabin or home. Land has not been perc tested. Property is currently leased for hunting, but lease will expire when new buyer purchases property. Great opportunity to purchase your own private hunting & recreation land! Only 8 miles from Pa Turnpike exit 180!

Ph: 717-436-8799

**Note:** Map deemed to be accurate but not guaranteed. Not a survey map but a map based off tax & deed records.

For additional pictures go to www.beiler-campbellauctions.com or www.auction zip.com