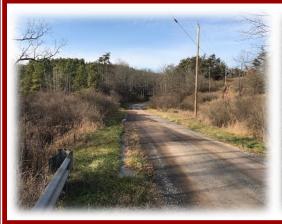

<u>Property Description</u>: Beautiful 103 acre parcel of Woodland. Has lots of road frontage along Doran Road for easy access. Lick Branch Creek runs through a portion of the property. The terrain is level to sloped and has some nice potential building spots for cabin or home. Land has not been perc tested. Property is currently leased for hunting, but lease will expire when new buyer purchases property. Great opportunity to purchase your own private hunting & recreation land! Only 8 miles from Pa Turnpike exit 180!