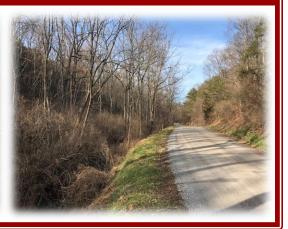

<u>Property Description</u>: Beautiful 103 acre parcel of Woodland. Has lots of road frontage along Doran Road for easy access. Lick Branch Creek runs through a portion of the property. The terrain is level to sloped and has some nice potential building spots for cabin or home. Land has not been perc tested. Property is currently leased for hunting, but lease will expire when new buyer purchases property. Great opportunity to purchase your own private hunting & recreation land! Only 8 miles from Pa Turnpike exit 180!