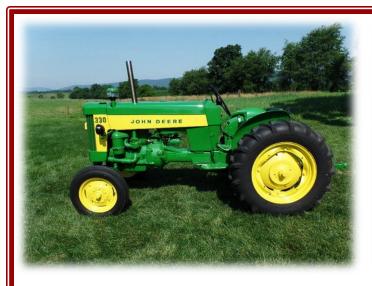

**Annual Property Taxes:** \$812.09

<u>Attention Realtors</u>: 1% Broker Participation offered to Realtors with a buyer, your buyers must be preregistered.

<u>Tractors</u>: Allis Chalmers CA; John Deere 530, All fuel, 1959 factory wide front end, serial # 5303110; John Deere 330, no serial # plate; John Deere, 40-S serial #68493; John Deere 50 serial #5011714, Yakima hookup with plow; John Deere 320-S, serial # 320364; John Deere M, factory rubber, painted in the 80s, serial # M-25994; John Deere 530, gas, narrow front serial # 530637; John Deere 430, power shuttle or directional reverse, no serial # plate; John Deere 730 diesel, power steering, 3-point hook up, 1190 hours, serial # 731588; John Deere 40 crawler, original tracks, low usage, neighbor bought it new, believed to be very low hours; John Deere 430, crawler, directional reverse, factory blade, serial # for blade 620990, crawler serial # 144561; John Deere MC crawler, serial# 17285; John Deere tractor G, serial # 11507.