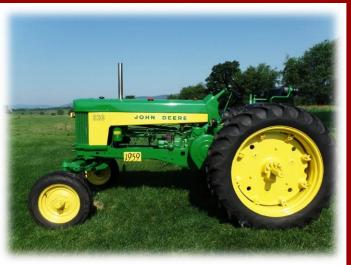

**Annual Property Taxes:** \$812.09

<u>Attention Realtors</u>: 1% Broker Participation offered to Realtors with a buyer, your buyers must be preregistered.

<u>Tractors</u>: Allis Chalmers CA; John Deere 530, All fuel, 1959 factory wide front end, serial # 5303110; John Deere 330, no serial # plate; John Deere, 40-S serial #68493; John Deere 50 serial #5011714, Yakima hookup with plow; John Deere 320-S, serial # 320364; John Deere M, factory rubber, painted in the 80s, serial # M-25994; John Deere 530, gas, narrow front serial # 530637; John Deere 430, power shuttle or directional reverse, no serial # plate; John Deere 730 diesel, power steering, 3-point hook up, 1190 hours, serial # 731588; John Deere 40 crawler, original tracks, low usage, neighbor bought it new, believed to be very low hours; John Deere 430, crawler, directional reverse, factory blade, serial # for blade 620990, crawler serial # 144561; John Deere MC crawler, serial# 17285; John Deere tractor G, serial # 11507.