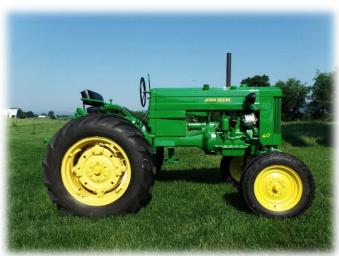

**Annual Property Taxes:** \$812.09

<u>Attention Realtors</u>: 1% Broker Participation offered to Realtors with a buyer, your buyers must be preregistered.

<u>Tractors</u>: Allis Chalmers CA; John Deere 530, All fuel, 1959 factory wide front end, serial # 5303110; John Deere 330, no serial # plate; John Deere, 40-S serial #68493; John Deere 50 serial #5011714, Yakima hookup with plow; John Deere 320-S, serial # 320364; John Deere M, factory rubber, painted in the 80s, serial # M-25994; John Deere 530, gas, narrow front serial # 530637; John Deere 430, power shuttle or directional reverse, no serial # plate; John Deere 730 diesel, power steering, 3-point hook up, 1190 hours, serial # 731588; John Deere 40 crawler, original tracks, low usage, neighbor bought it new, believed to be very low hours; John Deere 430, crawler, directional reverse, factory blade, serial # for blade 620990, crawler serial # 144561; John Deere MC crawler, serial# 17285; John Deere tractor G, serial # 11507.