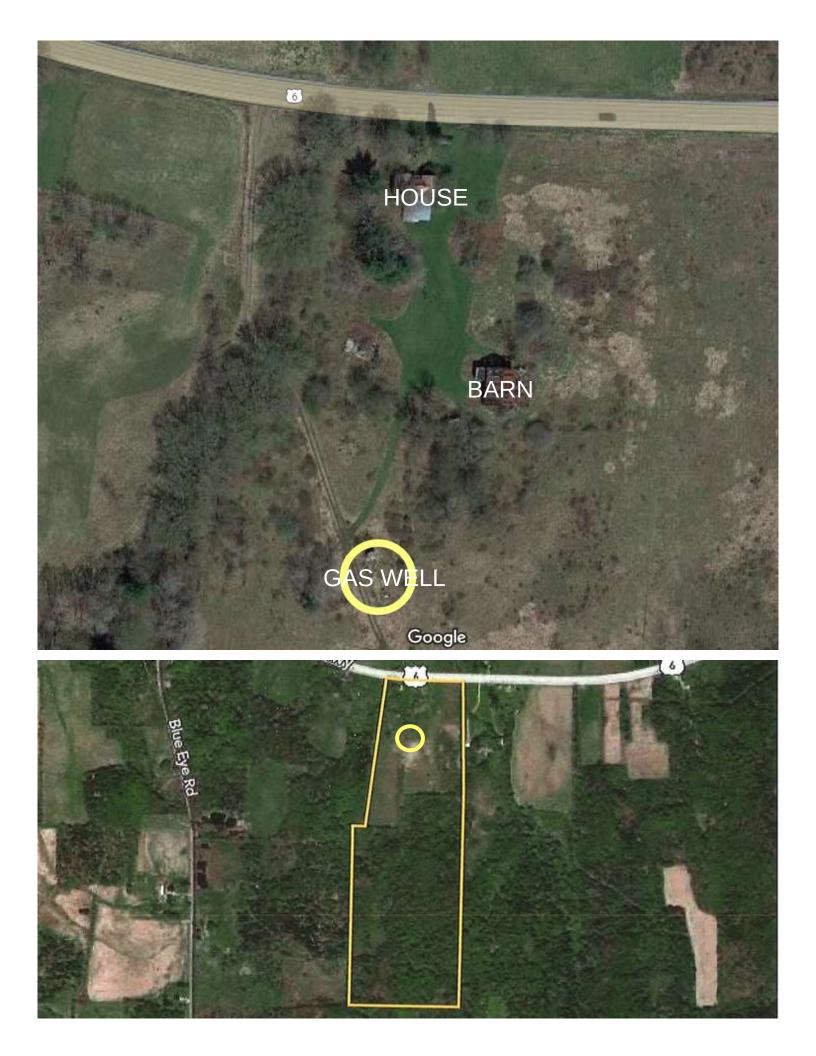

## Conventional Oil and Gas Wells

Permit Number: 123-40728 Well Name: W. M. CHERRY 2 Operator: PPP FUTURE DEV INC Operator Number: OGO-69028 Well Type: GAS Storage Field Name: Well Status: Active Original Permit Issuance Date: 7/31/1989 Permit Expiration Date: 7/31/1990 SPUD Date: 8/2/1989 Date Plugged: Conservation Well: Y County: Warren Municipality: Columbus Twp Latitude DD: 41.928262 Longitude DD: -79.505844 Latitude DMS: 41° 55' 41.7432" Longitude DMS: -79° 30' 21.0384" Primary Facility ID 229402 Unconventional Well: N Surface Elevation: 1526 Well Configuration: Vertical Well Coal: NonCoal Well Pad Name - ID: -UIC ID: UIC Type Description: Site ID: 227425 Site Name: WM CHERRY 2 WELL