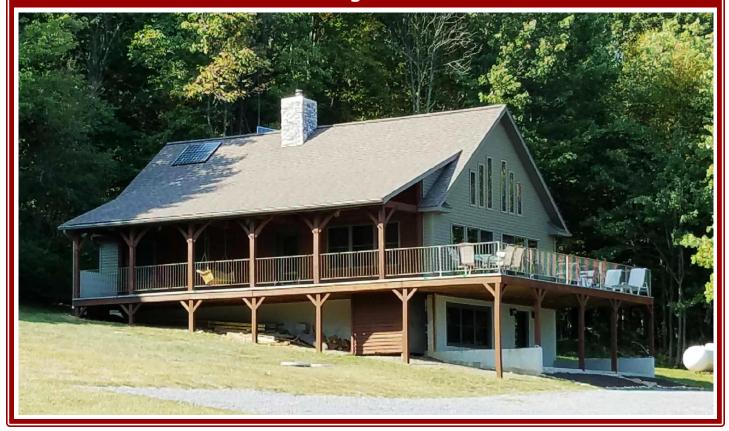

- •275 acre hunting/recreational property, with vacation rental possibilities!
- •Large food plots that attract deer, turkey and bear.
- •Several spring fed streams & ponds. Mountain trails throughout.
- •Timber & A-frame designed cabin/lodge with incredible mountain views.
- Pole building for equipment storage.
- Easy access from Rt. 76 & 99. 35 min. from Lake Raystown. Approx. 2 hr. from Lancaster & Baltimore & Pittsburgh.