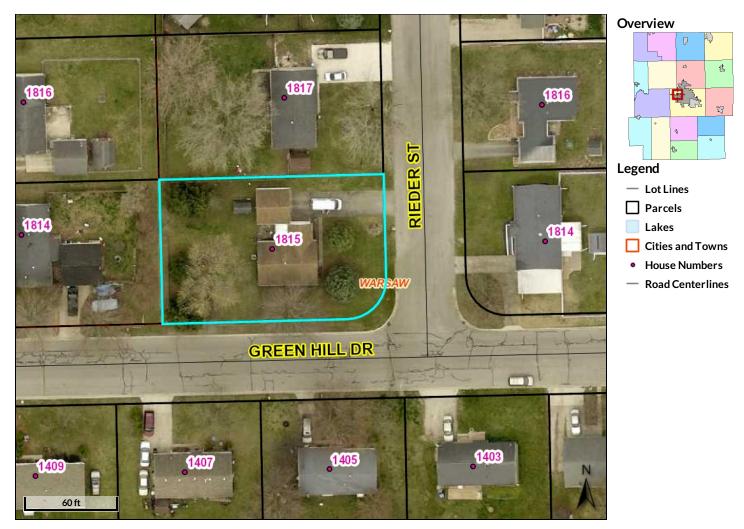

#### **Residential Agent Full Detail Report**

Schedule a Showing

Page 1 of 1

Property Type RESIDENTIAL Status Active CDOM 1 DOM **Auction** Yes **LP** \$0

MLS# 202038170 1815 Rieder Street Warsaw IN 46580 Status Active

SrH Warsaw School District WRS Elem Madison JrH Edgewood

Legal Description 004-038-086 LOT 93 BROOKWOOD 3RD ADD

Directions From Lake St, Head South on Hepler Drive. Then Head East on Green Hill Drive. Property is on the NorthWest Corner of Rieder

**Inside City Limits** City Zoning R2 **County Zoning Zoning Description** 

Remarks 3 Bedroom, 1 Bath Ranch Home with Attached 2-Car Garage is going to Auction on Wednesday, October 14 at 6:30 pm! This home features an Open Kitchen & Dining Room, Nice for Entertaining. Home is situated on a double lot and has a large fenced yard, perfect for your pet! Home has newer a Furnace & Central Air Unit and has a Yard Barn for more Storage! This is a nice starter home, downsizing option, rental or flip! Come see for yourself at the Open House, Wednesday October 7 from 5:30-6pm!

Parcel ID 004-038-086 Alternate ID 004-723003-40 Owner Address Young Martha S RESIDENTIAL ONE FAMILY DWELLING ON A PLATTED LOT Sec/Twp/Rng 1815 Rieder St Property Address 1815 RIEDER ST Acreage Warsaw, IN 46580 WARSAW

Section/Plat 7-32-6

Location Address (1) 1815 RIEDER ST

**WARSAW, IN 46580** 

Zoning R-2 RESIDENCE DISTRICT (WAR

Subdivision

Brookwood 3rd Add

Lot 93

**Market Model** 