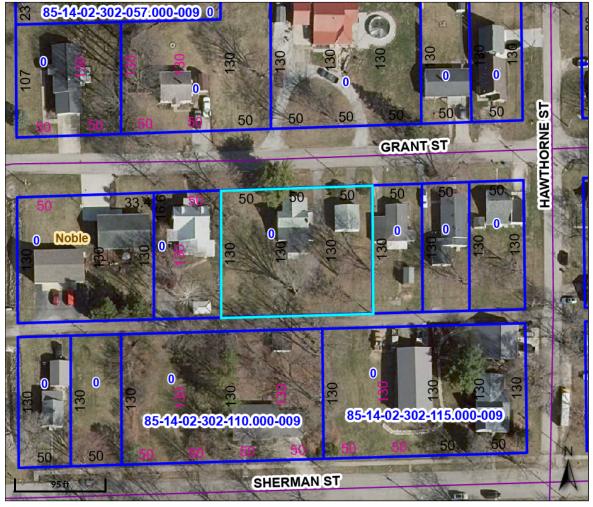

## **Beacon** Wabash County, IN

Alternate ID n/a

n/a

One Family Dwelling Platted

Class

Acreage

Overview

Legend

Owner Address COBURN MARY B

143 GRANT ST

WABASH, IN 46992

Tax Sale Parcels 2022

Parcel ID 85-14-02-302-087.000-009

Sec/Twp/Rng 02-27-06 Property Address 143 GRANT ST

WABASH

**District** WABASH CORP

Brief Tax Description ROSS HEIGHTS LOTS 129, 130 & 131 (Note: Not to be used on legal documents)

Date created: 6/10/2024 Last Data Uploaded: 6/10/2024 3:04:27 AM

Developed by Schneider

#### Residential Agent Full Detail Report

| Property Type RESIDENTIAL                                                                                                                                                                                                                                                                                                                                                                                                                                                                                                                                                                                                                                                                                                                                                                                                                                                                                                                                                                                                                                                                                                                                                                                                                                                                                                                                                                                                                                                                                                                                                                                                                                                                                                                                                                                                                                                                                                                                                                                                                                                                                                      | Status Active                            |                                                  | CDO 0 DOM 0          | O Auction Yes |
|--------------------------------------------------------------------------------------------------------------------------------------------------------------------------------------------------------------------------------------------------------------------------------------------------------------------------------------------------------------------------------------------------------------------------------------------------------------------------------------------------------------------------------------------------------------------------------------------------------------------------------------------------------------------------------------------------------------------------------------------------------------------------------------------------------------------------------------------------------------------------------------------------------------------------------------------------------------------------------------------------------------------------------------------------------------------------------------------------------------------------------------------------------------------------------------------------------------------------------------------------------------------------------------------------------------------------------------------------------------------------------------------------------------------------------------------------------------------------------------------------------------------------------------------------------------------------------------------------------------------------------------------------------------------------------------------------------------------------------------------------------------------------------------------------------------------------------------------------------------------------------------------------------------------------------------------------------------------------------------------------------------------------------------------------------------------------------------------------------------------------------|------------------------------------------|--------------------------------------------------|----------------------|---------------|
| MLS # 202424571                                                                                                                                                                                                                                                                                                                                                                                                                                                                                                                                                                                                                                                                                                                                                                                                                                                                                                                                                                                                                                                                                                                                                                                                                                                                                                                                                                                                                                                                                                                                                                                                                                                                                                                                                                                                                                                                                                                                                                                                                                                                                                                | 143 Grant Street                         | Wabash                                           | IN 46992             | LP \$0        |
|                                                                                                                                                                                                                                                                                                                                                                                                                                                                                                                                                                                                                                                                                                                                                                                                                                                                                                                                                                                                                                                                                                                                                                                                                                                                                                                                                                                                                                                                                                                                                                                                                                                                                                                                                                                                                                                                                                                                                                                                                                                                                                                                | Area Wabash County                       | Parcel ID 85-14-02-302-087.000-009               | Type Site-Built Home | Waterfront No |
|                                                                                                                                                                                                                                                                                                                                                                                                                                                                                                                                                                                                                                                                                                                                                                                                                                                                                                                                                                                                                                                                                                                                                                                                                                                                                                                                                                                                                                                                                                                                                                                                                                                                                                                                                                                                                                                                                                                                                                                                                                                                                                                                | Sub Ross Heights                         | Cross Street                                     | Bedrms 2 F Baths     | s 1 H Baths 0 |
|                                                                                                                                                                                                                                                                                                                                                                                                                                                                                                                                                                                                                                                                                                                                                                                                                                                                                                                                                                                                                                                                                                                                                                                                                                                                                                                                                                                                                                                                                                                                                                                                                                                                                                                                                                                                                                                                                                                                                                                                                                                                                                                                | Township Noble                           | Style One Story                                  | REO No Short S       | Sale No       |
|                                                                                                                                                                                                                                                                                                                                                                                                                                                                                                                                                                                                                                                                                                                                                                                                                                                                                                                                                                                                                                                                                                                                                                                                                                                                                                                                                                                                                                                                                                                                                                                                                                                                                                                                                                                                                                                                                                                                                                                                                                                                                                                                | School District WAB                      | Elem OJ Neighbors JrH Wa                         | abash s              | SrH Wabash    |
|                                                                                                                                                                                                                                                                                                                                                                                                                                                                                                                                                                                                                                                                                                                                                                                                                                                                                                                                                                                                                                                                                                                                                                                                                                                                                                                                                                                                                                                                                                                                                                                                                                                                                                                                                                                                                                                                                                                                                                                                                                                                                                                                | Legal Description ROSS HEIG              | GHTS LOTS 129, 130 & 131                         |                      |               |
| A Company of the Comp | <b>Directions</b> Turn west onto Grant S | t. from Wabash St. Property is on the south side | e of the road.       |               |
|                                                                                                                                                                                                                                                                                                                                                                                                                                                                                                                                                                                                                                                                                                                                                                                                                                                                                                                                                                                                                                                                                                                                                                                                                                                                                                                                                                                                                                                                                                                                                                                                                                                                                                                                                                                                                                                                                                                                                                                                                                                                                                                                | Inside City Y City Zo                    | ning R1 County Zoning                            | Zoning Description   | on            |