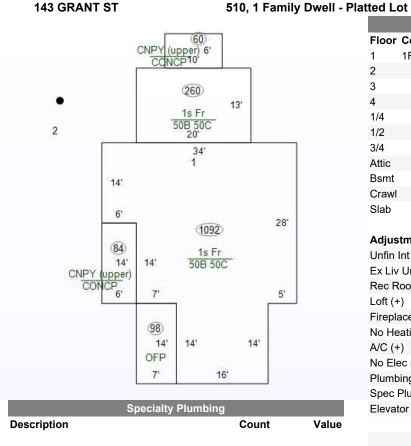

| Sec Lot 0 Lot          | 0.4500 / 19,500                  | '                          | sc 0-2.9999              |                         |                      |       |
|------------------------|----------------------------------|----------------------------|--------------------------|-------------------------|----------------------|-------|
| •                      | •                                | •                          | Ttl Below Gd SqFt 67     | 6 Ttl Fin SqFt 1,3      |                      | 1935  |
| Age 89 New Const       | No Date Complete                 | Ext Aluminum               | Bsmt Partial Baseme      | ent, Unfinished         | #                    | 6     |
| Room Dimensions        | Baths Full Hal Wate              | er CITY                    | <b>Basement Material</b> | Block, Stone            |                      |       |
| RM DIM LV              | B-Main 1 0 Well                  | Туре                       | Dryer Hookup Gas         | No Firep                | olace No             |       |
| <b>LR</b> 16 x 18      | B-Upper 0 0 Sewe                 | er City                    | Dryer Hookup Elec        | Yes Gues                | st Qtrs No           |       |
| <b>DR</b> 12 x 14      | B-Blw 0 0 Fuel                   | I Gas, Forced Air          | Dryer Hookup G/E         | No Split                | Firpin No            |       |
| FR x                   | Laundry Rm Main Heat             | ing                        | Disposal                 | No Ceili                | ng Fan No            |       |
| <b>KT</b> 13 x 20      | Laundry L/W X Cool               | ing Window                 | Water Soft-Owned         | No <b>Skyli</b>         | ght No               |       |
| BK x                   | AMENITIES Dryer Hook Up Elec     | tric, Porch Covered, Range | Water Soft-Rented        | No ADA                  | Features No          |       |
| <b>DN</b> x            | /Oven Hook Up Gas, Tub/Shower    | Combination                | Alarm Sys-Sec            | No Fenc                 | е                    |       |
| <b>1B</b> 14 x 16      |                                  |                            | Alarm Sys-Rent           | No <b>Golf</b>          | Course No            |       |
| <b>2B</b> 14 x 14      |                                  |                            | Garden Tub               | No Nr W                 | Ikg Trails No        |       |
| <b>3B</b> x            | Garage 2.0 / Detached            | / 24 x 24 / 576.00         | Jet Tub                  | No Gara                 | ge Y/N Yes           |       |
| <b>4B</b> x            | Outbuilding 1 None               | X                          | Pool                     | No Off S                | treet Pk             |       |
| <b>5B</b> x            | Outbuilding 2                    | X                          | Pool Type                |                         |                      |       |
| RR x                   | Assn Dues Freque                 | ency Not Applicable        | SALE INCLUDES F          | Range-Gas, Water Hea    | ter Gas              |       |
| LF x                   | Other Fees                       |                            |                          |                         |                      |       |
| EX x                   | Restrictions                     |                            |                          |                         |                      |       |
| Water Access           | Wtr Name                         |                            | Water Frontage           | Channel                 |                      |       |
| Water Features         |                                  |                            | Water Type               | Lake Type               |                      |       |
| Auctioneer Name Chad I | Metzger & Tiffany Reimer Lic # / | AC31300015 Auction Date    | 8/8/2024 <b>Time</b> 6   | 3:30 <b>Location</b> On | line Only: BidMetzge | r.com |
| Financing: Existing    | 1                                | Proposed                   |                          | <b>Excluded Party</b>   | None                 |       |
| Annual Taxes \$24.00   | Exemption Homestead, Over        | 65, Year Taxes             | Payable 2024             | Assessed Value          | 9                    |       |
| Possession at closing  |                                  |                            |                          |                         |                      |       |