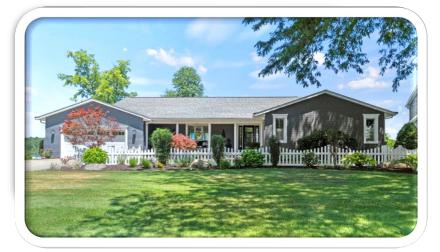

## Lakefront Home with 4-Car Garage & Walk-Out Basement on James Lake!

Lakefront Home on James Lake! Gelling via Online Auction on Tuesday, July 23, 2024 – 6:30 pm

Situated on the picturesque shores of James Lake, this exceptional lakefront home presents an unparalleled opportunity to indulge in luxurious waterfront living. Boasting 5+ bedrooms and 4.5 baths, this expansive property provides an abundance of space for both personal relaxation and entertaining. The open concept main floor features a sitting room, dining room, and a grand living room with vaulted ceilings and panoramic lake views. The large kitchen, complete with an island and stainless-steel appliances, serves as the heart of the home. Patio doors lead out to an expansive 2-story deck, providing an idyllic setting for enjoying the lake views and outdoor gatherings.

The property boasts a pier, allowing for easy access to the pristine waters of James Lake, and a sandy beach, complete with a new seawall in 2024. A total home renovation in 2015 ensures modern comfort and style, with updates including a new roof, siding, windows/doors, deck, HVAC/electrical, and flooring/crown molding. With a 4-car garage, this residence offers ample space for vehicles, lake equipment, and storage. Additional amenities such as a security system and irrigation system for the meticulously landscaped grounds further enhance the home's appeal, providing convenience, security, and peace of mind. With its blend of luxurious features, breathtaking lakefront views, and modern upgrades, this property embodies the epitome of refined lakeside living.