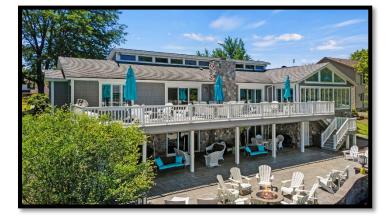

## Lakefront Home with 4-Car Garage & Walk-Out Basement on James Lake!

Lakefront Home on James Lake! Gelling via Online Auction on Tuesday, July 23, 2024 – 6:30 pm

Situated on the picturesque shores of James Lake, this exceptional lakefront home presents an unparalleled opportunity to indulge in luxurious waterfront living. Boasting 5+ bedrooms and 4.5 baths, this expansive property provides an abundance of space for both personal relaxation and entertaining. The open concept main floor features a sitting room, dining room, and a grand living room with vaulted ceilings and panoramic lake views. The large kitchen, complete with an island and stainless-steel appliances, serves as the heart of the home. Patio doors lead out to an expansive 2-story deck, providing an idyllic setting for enjoying the lake views and outdoor gatherings.

The property boasts a pier, allowing for easy access to the pristine waters of James Lake, and a sandy beach, complete with a new seawall in 2024. A total home renovation in 2015 ensures modern comfort and style, with updates including a new roof, siding, windows/doors, deck, HVAC/electrical, and flooring/crown molding. With a 4-car garage, this residence offers ample space for vehicles, lake equipment, and storage. Additional amenities such as a security system and irrigation system for the meticulously landscaped grounds further enhance the home's appeal, providing convenience, security, and peace of mind. With its blend of luxurious features, breathtaking lakefront views, and modern upgrades, this property embodies the epitome of refined lakeside living.

#### • Lakefront Home on James Lake:

- 5+ bedrooms, 4.5 baths
- Finished Walk-Out Basement
- o 2 Full Kitchens
- Home Renovation in 2015
- 4-Car Attached Garage
- 4 'overflow rooms' on lower level currently being used as bedrooms
- Living Room with vaulted ceiling & panoramic views
- Patio with firepit