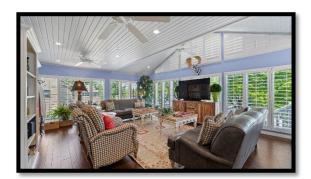

## Lakefront Home with 4-Car Garage & Walk-Out Basement on James Lake!

Lakefront Home on James Lake! Gelling via Online Auction on Tuesday, July 23, 2024 – 6:30 pm

Situated on the picturesque shores of James Lake, this exceptional lakefront home presents an unparalleled opportunity to indulge in luxurious waterfront living. Boasting 5+ bedrooms and 4.5 baths, this expansive property provides an abundance of space for both personal relaxation and entertaining. The open concept main floor features a sitting room, dining room, and a grand living room with vaulted ceilings and panoramic lake views. The large kitchen, complete with an island and stainless-steel appliances, serves as the heart of the home. Patio doors lead out to an expansive 2-story deck, providing an idyllic setting for enjoying the lake views and outdoor gatherings.