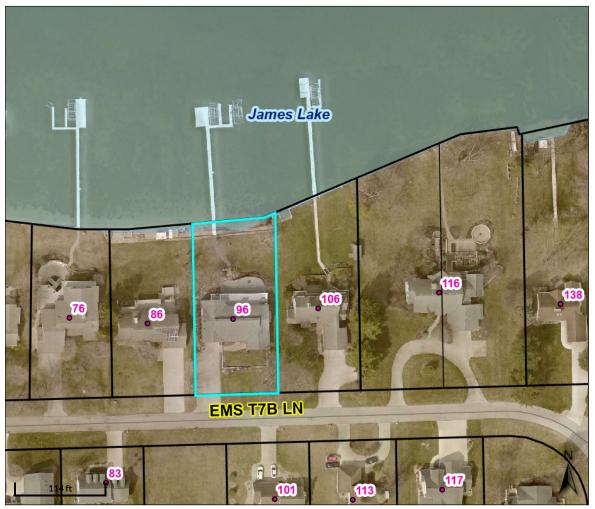

## Online Auction: Tuesday, July 23, 2024 Bidding begins closing out at 6:30 pm

96 EMS T7B Ln., Leesburg, IN 46538 Tippecanoe Township • Kosciusko County

Auction Manager: Tim Pitts 317.714.0432 https://bidmetzger.com/auctions/

## Lakefront Home with 4-Car Garage & Walk-Out Basement on James Lake!

96 EMS T7B Ln., Leesburg, IN 46538

#### 🚱 🖸 🖽 M 📾 🚺 🛋 🗂 🗖 🚮 Residential Agent Full Detail Report

Ν

Schedule a Showing

| Property Type RESIDENTIAL             | Status Active                             |                                             | <b>CDO</b> 0  | <b>DOM</b> 0        | Auction Yes    |
|---------------------------------------|-------------------------------------------|---------------------------------------------|---------------|---------------------|----------------|
| MLS # 202424184                       | 96 Ems T7b Lane                           | Leesburg                                    | IN 465        | 538                 | LP \$0         |
| 712                                   | Area Kosciusko County                     | Parcel ID 43-08-16-300-121.000-023          | Type Site     | -Built Home         | Waterfront Yes |
| A A A A A A A A A A A A A A A A A A A | Sub Lake Side / Lakeside                  | Cross Street                                | Bedrms 4      | F Baths 4           | H Baths 1      |
| A DAMA BUNCH                          | Township Tippecanoe                       | Style One Story                             | REO No        | Short Sale          | No             |
|                                       | School District WSC                       | Elem North Webster JrH W                    | awasee        | SrH                 | Wawasee        |
|                                       | Legal Description 5-63-25 LO              | T 24 LAKESIDE DEV 2ND ADD                   |               |                     |                |
|                                       | <b>Directions</b> On the south side of Ja | ames Lake. Take 500 N to EMS T6 Ln to EMS T | 7B Ln. Proper | ty on lake side (no | rth) of road.  |