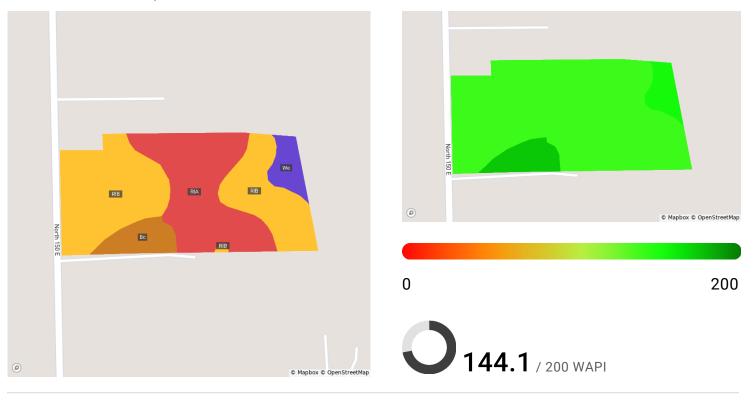

### Country Home, Shop, & Building Site on 12+/- Acres offered in 2 Tracts!

This property will be offered at Online Only Auction on Tuesday, July 23, 2024 – Bidding begins closing out at 6 pm! Your bid constitutes a legal offer to purchase, and the final bid shall constitute a binding contract between the Buyer(s) and the Sellers. The auctioneer will settle any disputes as to bids and his decision will be final. The acreages and square footage amounts listed in this brochure and all marketing material are estimates taken from county records, FSA records and/or aerial photos. The sellers reserve the right to determine the need for and type of survey provided. If completed, the cost of the survey will be shared 50/50 by the Sellers and the Buyer(s). An earnest money deposit of \$10,000 down the day of the auction with the balance due at closing. Said funds will be held in our Escrow account and will come off your balance due at closing. YOUR BIDDING IS NOT CONTINGENT UPON FINANCING. Buyer(s) agree to sign the purchase agreement within 24 hours of the auction ending and submit their earnest money to Metzger Property Services within the 24 hour time period via cash, check or wire transfer. Buyer(s) agree to pay an additional \$25 wire transfer fee if wiring said funds. Buyer(s) who fail to do so will be in breach of contract and are subject to damages &/or specific performance. The Sellers will provide a Trustee's Deed at closing. The Sellers will provide an Owner's Title Insurance Policy. The closing(s) shall be on or before September 6, 2024. Possession will be at closing. Taxes will be prorated to the day of closing. Real estate taxes for the entirety in 23' due in 24' were approximately \$2,142.39. Metzger Property Services LLC, Chad Metzger, and their representatives, are exclusive agents of the Sellers. All statements made auction day take precedence over printed materials. The property is being sold "AS IS, WHERE IS" with no warranties expressed or otherwise implied. All decisions made by the auctioneer are final. Real Estate Brokers must register clients 24 hours in advance of the auction and be present at the auction & any showings your client attends to receive compensation. Client Registration form is in the documents section of the MLS.

# Online Auction: Tuesday, July 23, 2024 Bidding begins closing out at 6 pm

3208 N 150 E, Warsaw, IN 46582 Plain Township • Kosciusko County

https://bidmetzger.com/auctions/