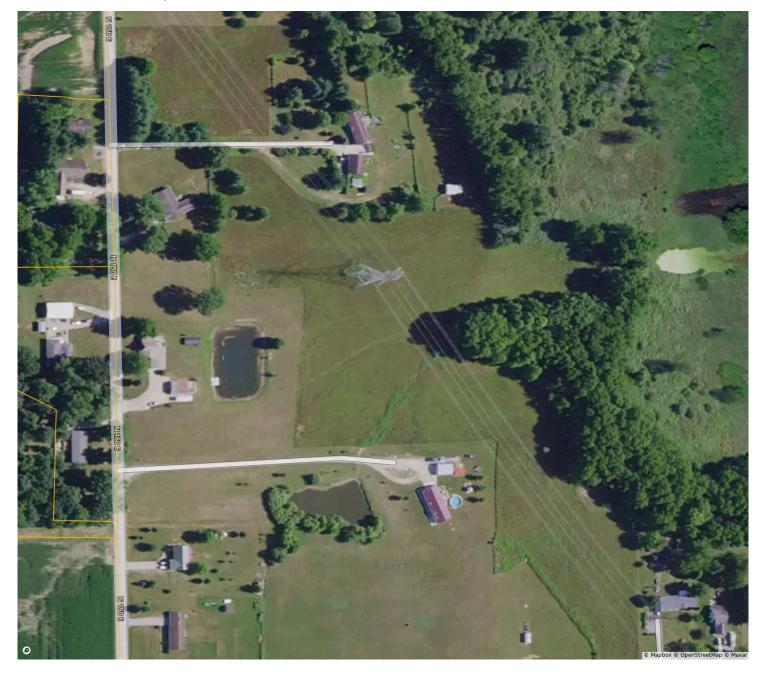

City Zoning County Zoning A1 **Zoning Description** Remarks Country Home with Heated Shop, Pond, & Potential Building Site on 12.48+/- Acres offered in 2 Tracts selling via Online Only Auction on Tues., July 23 -- Bidding begins closing out at 6 pm! This is Tract 1: Situated on 3+/- acres of countryside, this inviting home features 3 bedrooms & 2 baths. This home features an extra-large Master, Open Living & Dining Room, Eat-In Kitchen with recent upgrades such as a newer water heater, furnace & leaf guard system, ensuring both comfort & peace of mind. The property features a stocked pond with thoughtful amenities including water & electricity around the pond, allowing for camping & outdoor activities. A 2-car attached garage and heated 48x30 shop provide ample storage and workspaces. Concrete Patio is a great place to entertain & take in the serene pond, and peaceful setting. This country home presents an exceptional opportunity to embrace the joys of rural living and outdoor recreation! Open House: Wednesday, July 17th 5:30-6pm