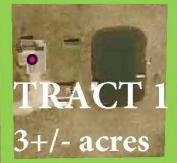

# TRACT 2 9+/- acres

150.E.

-

City Zoning County Zoning A1 **Zoning Description** Remarks Country Home with Heated Shop, Pond, & Potential Building Site on 12.48+/- Acres offered in 2 Tracts selling via Online Only Auction on Tues., July 23 -- Bidding begins closing out at 6 pm! This is Tract 1: Situated on 3+/- acres of countryside, this inviting home features 3 bedrooms & 2 baths. This home features an extra-large Master, Open Living & Dining Room, Eat-In Kitchen with recent upgrades such as a newer water heater, furnace & leaf guard system, ensuring both comfort & peace of mind. The property features a stocked pond with thoughtful amenities including water & electricity around the pond, allowing for camping & outdoor activities. A 2-car attached garage and heated 48x30 shop provide ample storage and workspaces. Concrete Patio is a great place to entertain & take in the serene pond, and peaceful setting. This country home presents an exceptional opportunity to embrace the joys of rural living and outdoor recreation! Open House: Wednesday, July 17th 5:30-6pm