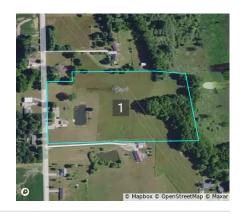

# Online Auction: Tuesday, July 23, 2024 Bidding begins closing out at 6 pm

3208 N 150 E, Warsaw, IN 46582 Plain Township • Kosciusko County

https://bidmetzger.com/auctions/

# TRACT MAP

# TRACT 2 9+/- acres

150.E.

-