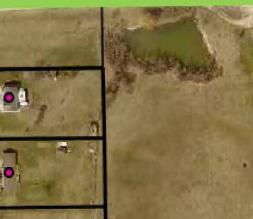

tely \$2,142.39. Metzger Property Services LLC, Chad Metzger, and their representatives, are exclusive agents of the Sellers. All statements made auction day take precedence over printed materials. The property is being sold "AS IS, WHERE IS" with no warranties expressed or otherwise implied. All decisions made by the auctioneer are final. Real Estate Brokers must register clients 24 hours in advance of the auction and be present at the auction & any showings your client attends to receive compensation. Client Registration form is in the documents section of the MLS.

# Online Auction: Tuesday, July 23, 2024 Bidding begins closing out at 6 pm

3208 N 150 E, Warsaw, IN 46582 Plain Township • Kosciusko County

https://bidmetzger.com/auctions/

# TRACT MAP

# TRACT 2 9+/- acres



150.E.

-







#### 🚱 🖸 🖽 M 📾 🚺 🛋 🗂 🗖 🚮 📊 Residential Agent Full Detail Report

Schedule a Showing

| Property Type RESIDENTIAL