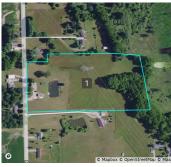

iew**

Selections Acres 12.48 1 

Parcel ID Number 6

Owner 43-07-27-200-812.000-01 BETTY JEAN VANSCOIK



# Soils



Code **Soil Description** Acres Riddles fine sandy loam, 2 to 6 percent slopes RIB 6.5 RIA Riddles fine sandy loam, 0 to 2 percent slopes 4.3 Barry loam 0.9 Bc Washtenaw loam, gravelly substratum We 0.7



| 0     |                  |              | 200  |
|-------|------------------|--------------|------|
|       | Non-IRR<br>Class | IRR<br>Class | WAPI |
| 52.6% | 2e               | _            | 141  |
| 34.5% | _                | _            | 141  |
| 7.5%  | 2w               | _            | 175  |
| 5.5%  | 2w               | _            | 155  |



### **Overview** 12.48 acres, 1 selection

### Kosciusko, IN • Township: Plain • Location: 27-33N-6E

Type: Parcel



| Acres       | Parcel ID Number     | Property Address      |
|-------------|----------------------|-----------------------|
| 12.48       | 43-07-27-200-812.000 | 3208 N 150 E          |
|             | -016                 | Warsaw, IN 46582-7898 |
| <br>Owner 1 | Owner 2              | Owner Address         |
| BETTY JEAN  | -                    | 3208 150              |
| VANSCOIK    |                      | Warsaw, IN 46582-7898 |

# Soils

| Kosciusko, IN • Town | ship: Plain • Location: | 27-33N-6E |
|----------------------|-------------------------|-----------|
|----------------------|-------------------------|-----------|

12.48 acres, 1 selection



|   | Code | Soil Description                               | Acres |       | Non-IRR<br>Class | IRR<br>Class | WAPI |
|---|-----