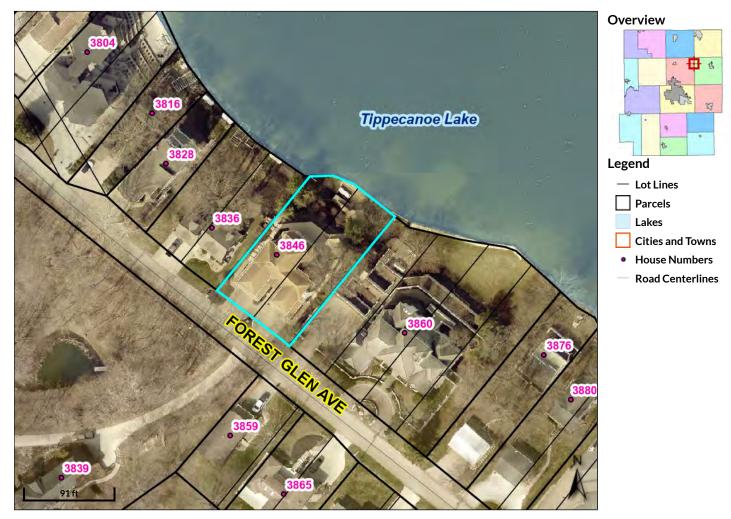

### Online Auction: Thursday, June 20, 2024 Bidding begins closing out at 6 pm!

Tract 1 Home: 3846 E. Forest Glen Ave., Leesburg, IN 46538 Tract 2 Lot: Corner of T34 D & T34 D1 Lane - northside of Tippecanoe Lake Plain Township • Kosciusko County

### Lakefront Home & a Channel Front Lot on Tippecanoe Lake!

### Luxurious Lakefront Home on Tippecanoe Lake & Channel Front Potential Building Site offered in 2 Tracts!

### Come see all the amenities of this home for yourself! Open House on Tuesday, June 11th 5-6pm

**Tract 2, The Lot:** Waterfront Potential Building Site on Tippecanoe Lake. 0.23+/- Acre lot with 90 feet of channel front on Tippecanoe Lake. Whether you're drawn to water sports, boating, or simply seeking a serene escape, this prime waterfront lot provides the ideal setting for creating lasting memories and enjoying a life centered around the dynamic energy of lake living. Embrace the opportunity to potentially build your dream waterfront retreat and enjoy the freedom to design a home that perfectly complements your lifestyle and appreciation for waterfront living.