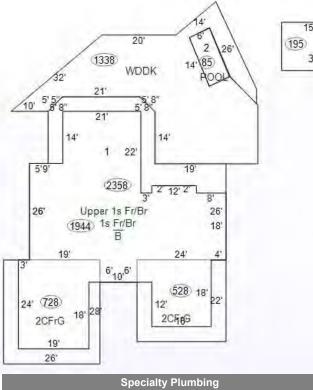

of use. Upstairs, 3 bedrooms and 2 full baths await, including the grand master suite featuring a double-sided corner fireplace and an expansive ensuite with a jacuzzi tub, walk-in

| DN x Speaker                                                                                                                                                                                                                                                                                                                    | Date Complete<br>Full Hal<br>0 1<br>r 2 0<br>2 1<br>y Rm Main                                                                                     | Below<br>Water<br>Well Type<br>Sewer<br>Fuel /<br>Heating<br>Cooling | v Gd Fin SqFt 1,<br>Ext Wood, Lin<br>WELL<br>Private<br>Septic<br>Gas, Forced Air, | nestone B<br>B<br>D<br>Hot D | Below Gd SqFt 1,9<br>Bamt Full Basement,<br>Basement Material<br>Dryer Hookup Gas<br>Dryer Hookup Elec<br>Dryer Hookup G/E | -            | •                 | ar Built<br>#<br>Yes | 1997<br>7 |
|---------------------------------------------------------------------------------------------------------------------------------------------------------------------------------------------------------------------------------------------------------------------------------------------------------------------------------|---------------------------------------------------------------------------------------------------------------------------------------------------|----------------------------------------------------------------------|------------------------------------------------------------------------------------|------------------------------|----------------------------------------------------------------------------------------------------------------------------|--------------|-------------------|----------------------|-----------|
| Room Dimensions     Baths       RM DIM     LV     B-Main       LR     25 x 20     B-Uppe       DR     x     B-Blw       FR     33 x 19     Laundry       KT     18 x 15     Laundry       BK     x     AMENIT       DN     x     Speaker                                                                                        | Full         Hal           0         1           r         2         0           2         1           r Rm         Main           r LW         x | Well Type<br>Sewer<br>Fuel /<br>Heating                              | WELL<br>Private<br>Septic                                                          | B<br>D<br>Hot D              | Basement Material<br>Dryer Hookup Gas<br>Dryer Hookup Elec                                                                 | Block<br>No  | Fireplace         | Yes                  | 7         |
| RM DIM         LV         B-Main           LR         25 x 20         B-Uppe           DR         x         B-Blw           FR         33 x 19         Laundry           KT         18 x 15         Laundry           BK         x         AMENIT           DN         x         Speaker           -94         Ceit         -94 | 0 1<br>r 2 0<br>2 1<br>r Rm Main<br>r LW x                                                                                                        | Well Type<br>Sewer<br>Fuel /<br>Heating                              | Private<br>Septic                                                                  | D<br>D<br>Hot D              | Dryer Hookup Gas<br>Dryer Hookup Elec                                                                                      | No           | •                 |                      |           |
| LR         25 x 20         B-Uppe           DR         x         B-Blw           FR         33 x 19         Laundry           KT         18 x 15         Laundry           BK         x         AMENIT           DN         x         Speaker                                                                                   | r 2 0<br>2 1<br>y Rm Main<br>y L/W x                                                                                                              | Sewer<br>Fuel /<br>Heating                                           | Septic                                                                             | Hot D                        | Dryer Hookup Elec                                                                                                          |              | •                 |                      |           |
| DR         x         B-Blw           FR         33 x 19         Laundry           KT         18 x 15         Laundry           BK         x         AMENIT           DN         x         Speaker           -9+ Ceit         -9+ Ceit                                                                                           | 2 1<br><b>/ Rm</b> Main<br><b>/ L/W</b> X                                                                                                         | Fuel /<br>Heating                                                    | •                                                                                  | Hot D                        |                                                                                                                            | No           | Guest Qtrs        |                      |           |
| FR     33 x 19     Laundry       KT     18 x 15     Laundry       BK     x     AMENIT       DN     x     Speaker       94     Cell                                                                                                                                                                                              | <b>/ Rm</b> Main<br><b>/ L/W</b> X                                                                                                                | Heating                                                              | Gas, Forced Air,                                                                   | U                            | )rver Hookun G/E                                                                                                           |              |                   | No                   |           |
| KT     18 x 15     Laundr       BK     x     AMENII       DN     x     Speaker       -9+     Cal                                                                                                                                                                                                                                | yL/W x                                                                                                                                            | •                                                                    |                                                                                    |                              | nyei nookup o/L                                                                                                            | Yes          | Split Firpin      | No                   |           |
| BK x AMENI<br>DN x Speaker                                                                                                                                                                                                                                                                                                      |                                                                                                                                                   | Cooling                                                              |                                                                                    | D                            | Disposal                                                                                                                   | Yes          | Ceiling Fan       | No                   |           |
| DN x Speaker                                                                                                                                                                                                                                                                                                                    | TIES 1st Bdrm En S                                                                                                                                |                                                                      | Central Air                                                                        | v                            | Vater Soft-Owned                                                                                                           | Yes          | Skylight          | No                   |           |
|                                                                                                                                                                                                                                                                                                                                 |                                                                                                                                                   |                                                                      |                                                                                    |                              | Vater Soft-Rented                                                                                                          | No           | ADA Features      | No                   |           |
| <b>1B</b> 17 x 13 B -9+, Cel                                                                                                                                                                                                                                                                                                    | System, Built-In Bo                                                                                                                               |                                                                      |                                                                                    | ×Δ                           | Alarm Sys-Sec                                                                                                              | No           | Fence             |                      |           |
|                                                                                                                                                                                                                                                                                                                                 | ling-Tray, Closet(s) \                                                                                                                            | waik-in, Col                                                         | antertops-Stone, L                                                                 | A                            | Alarm Sys-Rent                                                                                                             | No           | Golf Course       | No                   |           |
| <b>2B</b> 24 x 17 B                                                                                                                                                                                                                                                                                                             |                                                                                                                                                   |                                                                      |                                                                                    | G                            | Garden Tub                                                                                                                 | Yes          | Nr Wlkg Trails    | No                   |           |
| <b>3B</b> 28 x 19 U <b>Garage</b>                                                                                                                                                                                                                                                                                               | 4.0 / Atta                                                                                                                                        | ached /                                                              | 50 x 24 / 1,20                                                                     | 200.0 <b>J</b>               | let Tub                                                                                                                    | Yes          | Garage Y/N        | Yes                  |           |
| <b>4B</b> 17 x 17 U <b>Outbuil</b>                                                                                                                                                                                                                                                                                              | ding 1 None                                                                                                                                       |                                                                      | х                                                                                  | Р                            | Pool                                                                                                                       | No           | Off Street Pk     | Yes                  |           |
| <b>5B</b> 18 x 11 U <b>Outbuil</b>                                                                                                                                                                                                                                                                                              | ding 2                                                                                                                                            |                                                                      | х                                                                                  | Р                            | Pool Type                                                                                                                  |              |                   |                      |           |
| <b>RR</b> 33 x 19 B <b>Assn D</b>                                                                                                                                                                                                                                                                                               |                                                                                                                                                   | requency                                                             | Not Applicable                                                                     |                              | SALE INCLUDES D                                                                                                            | ,            | , 0               | ,                    |           |
| LF x Other F                                                                                                                                                                                                                                                                                                                    | ees                                                                                                                                               |                                                                      |                                                                                    |                              | reatments, Air Purifie<br>In, Oven-Double, Ove                                                                             |              |                   |                      |           |
| EX x Restrict                                                                                                                                                                                                                                                                                                                   | ions                                                                                                                                              |                                                                      |                                                                                    | I                            |                                                                                                                            |              |                   | ing Diaw             | ,         |
| Water Access LAKE                                                                                                                                                                                                                                                                                                               | Wtr Name                                                                                                                                          | Tippecano                                                            | <b>A</b>                                                                           |                              | Vater Frontage 93.0                                                                                                        | 00 Channe    | el 0.00           |                      |           |
| Water Features Pier/Dock                                                                                                                                                                                                                                                                                                        |                                                                                                                                                   | nppedano                                                             | 0                                                                                  |                              | Vater Type Lake                                                                                                            |              | ypeSki Lake       |                      |           |
| Auctioneer Name Chad Metzger 8                                                                                                                                                                                                                                                                                                  | Tim Pitts L                                                                                                                                       | .ic # AC31                                                           | 300015 Aucti                                                                       | ion Date 6                   |                                                                                                                            | -            | on Online Only: E | BidMetzae            | r com     |
| Financing: Existing                                                                                                                                                                                                                                                                                                             |                                                                                                                                                   | Propo                                                                |                                                                                    |                              |                                                                                                                            |              | <b>Party</b> None | Janezgo              |           |
| • •                                                                                                                                                                                                                                                                                                                             | ption Homestead,                                                                                                                                  | •                                                                    |                                                                                    | ar Taxes Pa                  | avable 2024                                                                                                                | Assessed     | 2                 |                      |           |
| Possession at closing                                                                                                                                                                                                                                                                                                           | parent i le li e le l                                                                                            | e appienten                                                          |                                                                                    |                              |                                                                                                                            |              |                   |                      |           |
| List Office Metzger Property Ser                                                                                                                                                                                                                                                                                                | vices. LLC - Off: 260                                                                                                                             | -982-0238                                                            | List Agen                                                                          | nt Timotl                    | hy Pitts - Cell: 317-7                                                                                                     | 14-0432      |                   |                      |           |
| Agent E-mail tpitts5467@hotm                                                                                                                                                                                                                                                                                                    |                                                                                                                                                   |                                                                      | 0                                                                                  |                              | de UP388055047                                                                                                             | List Team    | n                 |                      |           |
| Co-List Office Metzger Property                                                                                                                                                                                                                                                                                                 |                                                                                                                                                   |                                                                      | Co-List A                                                                          |                              | Chad Metzger - Cell: 2                                                                                                     | 260-982-9050 |                   |                      |           |
| Showing Instr Showingtime or C                                                                                                                                                                                                                                                                                                  |                                                                                                                                                   |                                                                      |                                                                                    | •                            | Ū                                                                                                                          |              |                   |                      |           |
| List Date 5/17/2024 Start Shore                                                                                                                                                                                                                                                                                                 | •                                                                                                                                                 | Exp D                                                                | ate 10/1/2024                                                                      | Owner/Se                     | eller a Real Estate Li                                                                                                     | icensee No   | Agent/Owner R     | elated N             | ١o        |
| Contract Type Exclusive Right to S                                                                                                                                                                                                                                                                                              | Sell Buyer Bro                                                                                                                                    | oker Comp.                                                           | 2.0%                                                                               | v                            | /ariable Rate No                                                                                                           | Special      | I List Cond. None | •                    |           |
| Virtual Tours:                                                                                                                                                                                                                                                                                                                  | -                                                                                                                                                 | •                                                                    | anical/Combo                                                                       | Lockbox I                    | Location front door                                                                                                        | Тур          | pe of Sale        |                      |           |
| Pending Date                                                                                                                                                                                                                                                                                                                    | Closing D                                                                                                                                         | •••                                                                  |                                                                                    | lling Price                  |                                                                                                                            | How Sc       | old               |                      |           |
| Ttl Concessions Paid                                                                                                                                                                                                                                                                                                            | Sold/Con                                                                                                                                          | cession Re                                                           | marks                                                                              | -                            |                                                                                                                            | Conc P       | aid By            |                      |           |
| Sell Office                                                                                                                                                                                                                                                                                                                     |                                                                                                                                                   | Sell A                                                               | Agent                                                                              |                              |                                                                                                                            | Sell Tea     |                   |                      |           |
| Co-Sell Office                                                                                                                                                                                                                                                                                                                  |                                                                                                                                                   | Co-S                                                                 | ell Agent                                                                          |                              |                                                                                                                            |              |                   |                      |           |