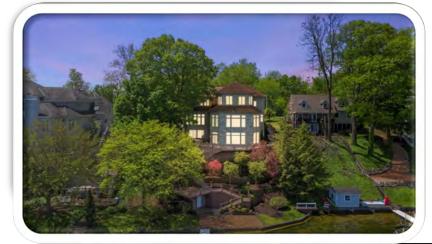

# Lakefront Home on Tippecanoe Lake!

3846 E. Forest Glen Ave., Leesburg, IN 46538

## 6200+ Sq. Ft. Lakefront Home!

### • Luxurious Lakefront Home:

- o 90+ feet of lake frontage
- 5 bedrooms, 4 full baths, 2 half baths
- Floor-to-ceiling windows with water views
- o 3 Fireplaces
- Finished walk-out basement with kitchenette/bar
- New wrap-around deck
- o Chair lift from lake
- o Two 2-car attached garage