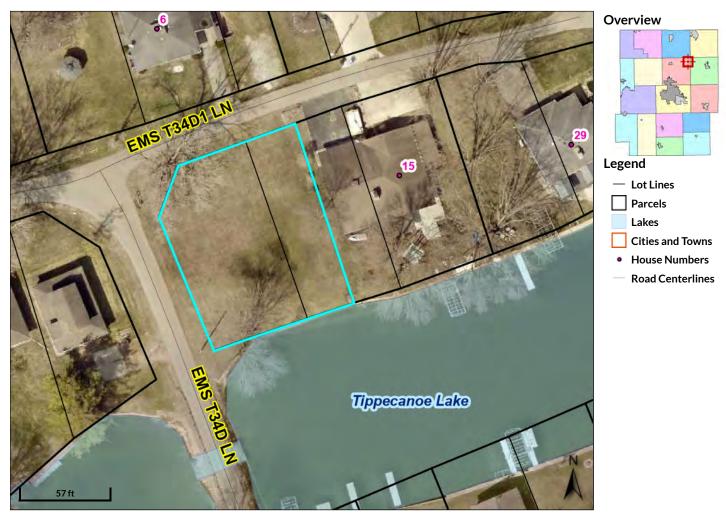

### Online Auction: Thursday, June 20, 2024 Bidding begins closing out at 6 pm!

Tract 1 Home: 3846 E. Forest Glen Ave., Leesburg, IN 46538 Tract 2 Lot: Corner of T34 D & T34 D1 Lane - northside of Tippecanoe Lake Plain Township • Kosciusko County

### Come see all the amenities of this home for yourself! Open House on Tuesday, June 11th 5-6pm

**Tract 2, The Lot:** Waterfront Potential Building Site on Tippecanoe Lake. 0.23+/- Acre lot with 90 feet of channel front on Tippecanoe Lake. Whether you're drawn to water sports, boating, or simply seeking a serene escape, this prime waterfront lot provides the ideal setting for creating lasting memories and enjoying a life centered around the dynamic energy of lake living. Embrace the opportunity to potentially build your dream waterfront retreat and enjoy the freedom to design a home that perfectly complements your lifestyle and appreciation for waterfront living.