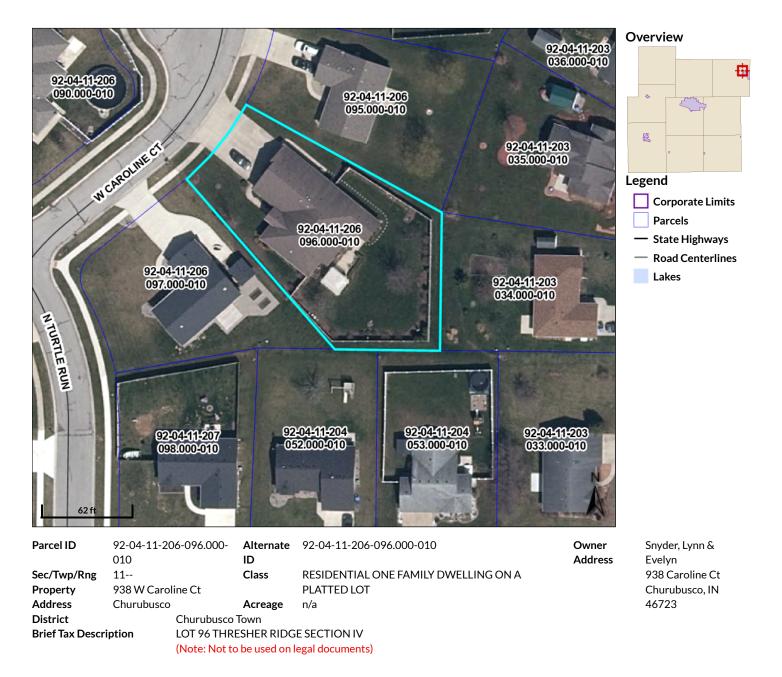

> Online Auction: Monday, September 25, 2023 Bidding begins closing out at 6 pm! 938 Caroline Ct., Churubusco, IN 46723 Smith Township • Whitley County Auction Manager: Tim Holmes 260.580.5473 https://bidmetzger.com/auctions/

#### 🕺 🖸 🔢 🖸 🔂 🔫 🚍 💽 💽 🛄 👘 Residential Agent Full Detail Report

Schedule a Showing

| Property | Туре                                                                                                                                       | RESIDENTIAL         |                    | Statu           | s Active                           |                       |             |              |          | CDON             | 0             | <b>DOM</b> 0 | Auction Yes | ;        |
|----------|--------------------------------------------------------------------------------------------------------------------------------------------|---------------------|--------------------|-----------------|------------------------------------|-----------------------|-------------|--------------|----------|------------------|---------------|--------------|-------------|----------|
| MLS #    | 2023                                                                                                                                       | 31539               | 938 W              | Caroline        | Court                              |                       | Chur        | ubusco       |          | IN               | 46723         |              | LP \$0      |          |
|          |                                                                                                                                            | Area Whitley County |                    |                 | Parcel ID 92-04-11-206-096.000-010 |                       |             | Туре         | Site-Bui | lt Home          | Waterfront No |              |             |          |
|          |                                                                                                                                            |                     | Sub Thresher Ridge |                 |                                    | Cross Street          |             |              | Bedrms 3 |                  | F Baths 2     | H Baths 1    |             |          |
|          |                                                                                                                                            |                     | Town               | <b>ship</b> Smi | th                                 | Style                 | One Story   |              |          | REO              | No            | Short Sale   | No          |          |
|          |                                                                                                                                            |                     | Scho               | ol District     | SGC                                | Ele Churubusco JrH Ch |             |              | JrH Chu  | hurubusco SrH Cł |               |              | hurubusco   |          |
|          | - And and                                                                                                                                  |                     | Legal              | Descriptio      | on LOT 96 THR                      | ESHE                  | R RIDGE SEC | TION IV      |          |                  |               |              |             |          |
|          | Directions Heading north out of Churubusco on US 33. Turn southwest onto Thresher Run, then west on Meadow Way and north on Carolin Court. |                     |                    |                 |                                    |                       |             |              |          |                  |               |              |             | Caroline |
|          |                                                                                                                                            |                     | Inside             | City Limits     | Y City Zon                         | ingR1                 | С           | ounty Zoning |          |                  | Zoning D      | Description  |             |          |

|                                                                                    | Lot 96                                                            | Lot                |                           | 0.3000    | , ,                                   | ,                                    | / 81X160                   |                    | c Cul-De-Sac, 0-2.9                      |         |                                        |             |       |
|------------------------------------------------------------------------------------|-------------------------------------------------------------------|--------------------|---------------------------|-----------|---------------------------------------|--------------------------------------|----------------------------|--------------------|------------------------------------------|---------|----------------------------------------|-------------|-------|
| Above G                                                                            |                                                                   |                    | 37 Above                  |           | •                                     | ) Belo                               | ow Gd Fin S                | •                  | Ttl Below Gd SqFt                        | )       | Ttl Fin SqFt 2,287                     | Year Built  |       |
| <b>Age</b> 15                                                                      |                                                                   | v Const            |                           |           | Complete                              |                                      | Ext Brick,                 | Vinyl              | Bsmt Slab                                |         |                                        | #           | 6     |
|                                                                                    | Dimensi                                                           |                    | Baths                     | Full      | Half                                  | Water                                | CITY                       |                    | Basement Materia                         |         |                                        |             |       |
| RM D                                                                               | DIM                                                               | LV                 | B-Main                    | 2         | 1                                     | Well Type                            |                            |                    | Dryer Hookup Gas                         | No      | Fireplace                              | Yes         |       |
| L <b>R</b> 15                                                                      | x 23                                                              | М                  | B-Upper                   | 0         | 0                                     | Sewer                                | City                       |                    | Dryer Hookup Elec                        | Yes     | Guest Qtrs                             | No          |       |
| <b>DR</b> 15                                                                       | x 12                                                              | М                  | B-Blw G                   | 0         | 0                                     | Fuel /                               | Gas, Force                 | ed Air             | Dryer Hookup G/E                         | No      | Split Firpin                           | No          |       |
| <b>-R</b> 13                                                                       | x 16                                                              | М                  | Laundry                   | Rm N      | lain                                  | Heating                              |                            |                    | Disposal                                 | Yes     | Ceiling Fan                            | Yes         |       |
| <b>(T</b> 13                                                                       | x 13                                                              | М                  | Laundry                   | L/W       | 5х6                                   | Cooling                              | Central Air                |                    | Water Soft-Owned                         | Yes     | Skylight                               | No          |       |
| <b>3K</b> 13                                                                       | x 11                                                              | М                  |                           |           |                                       |                                      | ng-Cathedral               | -                  | Water Soft-Rented                        | No      | ADA Feature                            | s No        |       |
| ON                                                                                 | х                                                                 |                    | <b>(</b> ),               | . ,       |                                       | •                                    | yer Hook Up<br>.andscaped, |                    | Alarm Sys-Sec                            | No      | Fence Other                            | -See Remar  | ks    |
| <b>MB</b> 13                                                                       | x 16                                                              | М                  |                           |           | •                                     | •                                    | Janoscapeo,<br>Oven Hook L | •                  | Alarm Sys-Rent                           | No      | Golf Course                            | No          |       |
| 2 <b>B</b> 11                                                                      | x 13                                                              | М                  | , <b>.</b>                |           |                                       | ,                                    |                            | ,                  | Garden Tub                               | No      | Nr Wlkg Trail                          | s No        |       |
| <b>3B</b> 12                                                                       | x 13                                                              | М                  | Garage                    | 2         | .0 / Att                              | ached                                | / 30 x 34                  | / 1,020.00         | Jet Tub                                  | No      | Garage Y/N                             | Yes         |       |
| 4B                                                                                 | х                                                                 |                    | Outbuild                  | ing 1 N   | lone                                  |                                      | х                          |                    | Pool                                     | No      | Off Street Pk                          |             |       |
| 5B                                                                                 | х                                                                 |                    | Outbuild                  | ing 2     |                                       |                                      | х                          |                    | Pool Type                                |         |                                        |             |       |
| RR                                                                                 | х                                                                 |                    | Assn Due                  | es        | I                                     | requency                             | Not Applic                 | able               | SALE INCLUDES                            | Dishwa  | asher, Refrigerator, Kitche            | n Exhaust I | Hood  |
| _F                                                                                 | х                                                                 |                    | Other Fe                  | es        |                                       |                                      |                            |                    | Water Heater Gas,                        |         |                                        |             |       |
| EX                                                                                 | х                                                                 |                    | Restrictio                | ons       |                                       |                                      |                            |                    | FIREPLACE Livin                          | g/Great | Rm, Gas Starter                        |             |       |
| Nater Ac                                                                           | ccess                                                             |                    |                           | v         | Vtr Name                              |                                      |                            |                    | Water Frontage                           |         | Channel Frontage                       |             |       |
| Vater                                                                              |                                                                   |                    |                           |           |                                       |                                      |                            |                    | Water Type                               |         | Lake Type                              |             |       |
| Auctione                                                                           | eer Nam                                                           | e Chad I           | Metzger &                 | Tim Ho    | mes l                                 | _ic # AC3                            | 1300015                    | Auction Date       | 9/25/2023 <b>Time</b>                    | 6 pm    | Location Online Only                   | : bidmetzge | er.co |
| inancin                                                                            | ng: Exi                                                           | sting              |                           |           |                                       | Prop                                 | osed                       |                    |                                          |         | Excluded Party None                    |             |       |
| nnual T                                                                            | Taxes \$                                                          | 3,754.76           | Exemp                     | tion ⊦    | lomestead,                            | Suppleme                             | ntal                       | Year Taxes         | Payable 2023                             |         | Assessed                               |             |       |
| ossess                                                                             | <b>sion</b> at c                                                  | losing             |                           |           |                                       |                                      |                            |                    |                                          |         |                                        |             |       |
|                                                                                    | ce Met                                                            | zger Pro           | perty Servi               | ces, LL   | C - Off: 260                          | )-982-0238                           | List                       | Agent Cha          | ad Metzger - Cell: 26                    | 0-982-9 | 050                                    |             |       |
| ist Offic                                                                          |                                                                   | chad@r             | netzgerauc                | ction.com | m                                     |                                      | List                       | Agent - User       | UP388053395                              |         | List                                   |             |       |
|                                                                                    | -mail                                                             |                    |                           |           |                                       |                                      | Co-                        | List Agent         |                                          |         |                                        |             |       |
| ₋ist Offic<br>Agent E-<br>Co-List C                                                |                                                                   |                    |                           |           |                                       |                                      |                            |                    |                                          |         |                                        |             |       |
| Agent E-                                                                           | Office                                                            | Showing            | gtime or Op               | pen Hou   | ise                                   |                                      |                            |                    |                                          |         |                                        |             |       |
| Agent E-<br>Co-List (<br>Showing                                                   | Office                                                            |                    | gtime or Op<br>Start Show |           |                                       | Ехр                                  | Date 1/31/2                | 024 <b>Owner</b> / | Seller a Real Estate                     | Licens  | ee No Agent/Owner                      | Related     | No    |
| Agent E-<br>Co-List (<br>Showing                                                   | Office<br>g Instr<br>e 8/31/2                                     | 023 <b>S</b>       |                           | ving Dat  |                                       | •                                    | <b>Date</b> 1/31/2<br>1.5% | 024 Owner/         | Seller a Real Estate<br>Variable Rate No | Licens  | ee No Agent/Owner<br>Special List No   |             | No    |
| Agent E-<br>Co-List (<br>Showing<br>List Date<br>Contract                          | Office<br>ginstr<br>e 8/31/2<br>t E                               | 023 <b>S</b>       | Start Show                | ving Dat  | e<br>Buyer Br                         | oker .                               | 1.5%                       |                    |                                          | Licens  | •                                      |             | No    |
| Agent E-<br>Co-List C<br>Showing<br>List Date<br>Contract<br>/irtual T             | Office<br>g Instr<br>e 8/31/2<br>t E<br>ours:                     | 023 <b>S</b>       | Start Show                | ving Dat  | e<br>Buyer Br                         | oker<br>Type Mech                    | 1.5%                       |                    | Variable Rate No                         | Licens  | Special List No                        |             | No    |
| igent E-<br>co-List (<br>howing<br>ist Date<br>contract<br>firtual T<br>rending    | Office<br>g Instr<br>e 8/31/2<br>t E<br>ours:                     | 023 S<br>Exclusive | Start Show                | ving Dat  | e<br>Buyer Br<br>Lockbox              | oker<br>Type Mech<br>Date            | 1.5%                       | oo Lockbox Lo      | Variable Rate No                         | Licens  | Special List No<br>Type of             |             | No    |
| Agent E-<br>Co-List (<br>Showing<br>List Date<br>Contract<br>/irtual Tr<br>Pending | Office<br>g Instr<br>e 8/31/2<br>t E<br>ours:<br>Date<br>cessions | 023 S<br>Exclusive | Start Show                | ving Dat  | e<br>Buyer Br<br>Lockbox<br>Closing I | oker<br>Type Mech<br>Date<br>cession | 1.5%                       | oo Lockbox Lo      | Variable Rate No                         | Licens  | Special List No<br>Type of<br>How Sold |             | No    |

### Beacon<sup>™</sup> Whitley County, IN

Date created: 8/21/2023 Last Data Uploaded: 8/21/2023 3:24:25 AM

Developed by Schneider