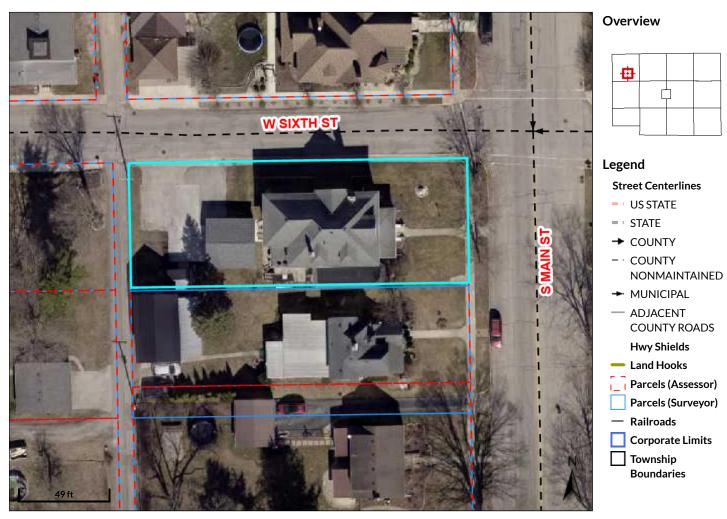

#### 🕺 🖸 🔢 🖸 🔂 属 💽 💽 💽 🛄 👘 Residential Agent Full Detail Report

Schedule a Showing

| Property Type RESIDENT | IAL Status Active            |                                                                                               | <b>CDOM</b> 0                  | <b>DOM</b> 0  | Auction Yes   |  |  |  |  |  |  |  |
|------------------------|------------------------------|-----------------------------------------------------------------------------------------------|--------------------------------|---------------|---------------|--|--|--|--|--|--|--|
| MLS # 202330751        | 600 S Main Street            | Ligonier                                                                                      | IN 4676                        | 7             | LP \$0        |  |  |  |  |  |  |  |
|                        | Area Noble County            | Parcel ID 57-01-27-400-7                                                                      | 176.000-014 <b>Type</b> Site-B | uilt Home     | Waterfront No |  |  |  |  |  |  |  |
|                        | Sub Wellman(s)               | Cross Street                                                                                  | Bedrms 3                       | F Baths 3     | H Baths 0     |  |  |  |  |  |  |  |
|                        | <b>Township</b> Perry        | Style Two Story                                                                               | REO No                         | Short Sale    | No            |  |  |  |  |  |  |  |
|                        | School District WNS          | Ele West Noble                                                                                | JrH West Noble                 | SrH           | West Noble    |  |  |  |  |  |  |  |
|                        | Legal Description WELLM      | IANS ADDITION EX 2' S SIDE C                                                                  | DF LOT 22                      |               |               |  |  |  |  |  |  |  |
|                        | Directions From SR 5, head w | Directions From SR 5, head west on 6th St. Property is on the southwest corner of 6th & Main. |                                |               |               |  |  |  |  |  |  |  |
|                        | Inside City Limits Y City    | y ZoningR2.5 County 2                                                                         | Zoning Zoning                  | J Description |               |  |  |  |  |  |  |  |

## Beacon<sup>™</sup> Noble County, IN

Fisel Patricia A 600 S Main St

Ligonier, IN 46767

| Parcel ID               | 57-01-27-4<br>014 | 00-176.000-                     | Alternate<br>ID | 002-101032-00                                | Owner<br>Address |  |  |  |  |  |
|-------------------------|-------------------|---------------------------------|-----------------|----------------------------------------------|------------------|--|--|--|--|--|
| Sec/Twp/Rng             |                   |                                 | Class           | RESIDENTIAL ONE FAMILY DWELLING ON A PLATTED |                  |  |  |  |  |  |
| Property                | 600 S MAIN        | N ST                            |                 | LOT                                          |                  |  |  |  |  |  |
| Address                 | LIGONIER          |                                 | Acreage         | 0.000                                        |                  |  |  |  |  |  |
| District 57014 Ligonier |                   |                                 |                 |                                              |                  |  |  |  |  |  |
| Brief Tax Description   |                   | Wellmans Add Ex 2' S Side Lt 22 |                 |                                              |                  |  |  |  |  |  |
|                         |                   | (Note: Not to                   | be used on le   | gal documents)                               |                  |  |  |  |  |  |