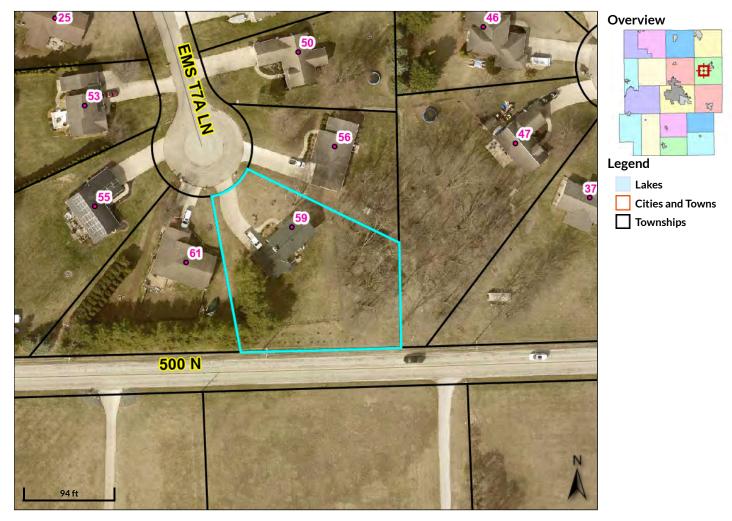

Online Auction: Thursday, August 24, 2023

Bidding begins closing out at 6:30 pm!

59 EMS T7A Ln., Leesburg, IN 46538
Tippecanoe Township • Kosciusko County

Auction Manager: John Burnau 574.376.5340 https://bidmetzger.com/auctions/

LEESBURG

DistrictTippecanoeBrief Tax Description005-063-036

LOT 65 LAKESIDE DEV 2ND ADD (Note: Not to be used on legal documents)

Date created: 6/27/2023 Last Data Uploaded: 6/27/2023 3:08:01 AM

### **Residential Agent Full Detail Report**

Property Type RESIDENTIAL Status Active CDOM 1 DOM 1 Auction Yes MLS# 202325898 LP \$0 59 Ems T7a Lane Leesburg IN 46538 Area Kosciusko County Parcel ID 43-08-16-300-219.000-023 Type Site-Built Home Waterfront No Sub Lake Side / Lakeside 2 **Cross Street** Bedrm 4 F н REO No Short Sale No Township Tippecanoe Style Two Story SrH Wawasee School WSC Elem North Webster Jr Wawasee **Legal Description** 5-63-36 LOT 65 LAKESIDE DEV 2ND ADD Directions On the south side of James Lake. Take 500 N to EMS T7 Ln., then east on EMS T7A Ln. Inside City County Zoning R1 **Zoning Description** 

Remarks Beautiful 2-story home with lake access selling via Online Only Auction on Thursday, August 24, 2023 -- Bidding begins closing out at 6:30 pm! This 2-story home is located on a quiet cul-de-sac with access to James Lake and pier space available through the association. The association includes all the best amenities, including a swimming beach, basketball court, community pier, tennis courts, and a playground for the little ones. This home boasts 4 bedrooms and 2.5 bathrooms, all open-concept and perfect for entertaining. Relax in the cozy living room with fireplace, or prepare a delicious meal in the kitchen featuring quartz countertops, a walk-in pantry, and stainless steel appliances. Don't miss the expansive master bedroom with ensuite, walk-in closet, and vaulted ceilings - the perfect place to unwind after a long day. You'll love the fenced-in yard and 2+car attached garage for all your storage needs. Home has tenants leasing until May 2024. Great Income Opportunity! Open House: Wednesday, August 16th 5:30-6pm