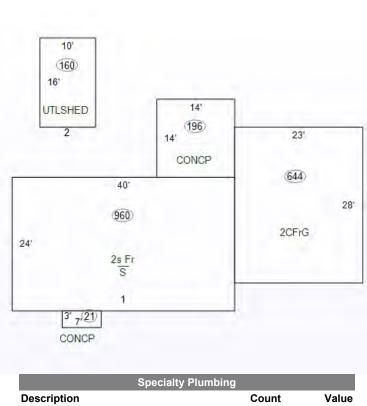

| Se<br>Naci |        | ) 65 | Lot   |             | 0.4500          | / 19,6    | ,            | 97X200<br>w Gd Fin | Lot D   | esc 0-2.9999<br>Ttl Below Gd 0 |        | Ttl Ein CaEt 1 000       | Year Built     | 199  |
|------------|--------|------|-------|-------------|-----------------|-----------|--------------|--------------------|---------|--------------------------------|--------|--------------------------|----------------|------|
|            |        | -    |       | 0 Above     |                 | i Sqrι υ  | Delov        |                    | U       |                                |        | Ttl Fin SqFt 1,920       |                |      |
| ge         |        |      | Const |             | Date            |           |              | Ex Vinyl           |         | <b>Bsm</b> Slab                |        |                          | # Rooms        | SI   |
|            | om Din |      |       | Baths       | Full            | Half      | Water        | WELL               |         | <b>Basement Material</b>       |        |                          |                |      |
| F          | RM DIM |      | LV    | B-Main      | 0               | 1         | Well Type    | Private            |         | <b>Dryer Hookup Gas</b>        | No     | Fireplace                | Yes            |      |
|            | 12 x 1 | 3    | M     | B-Upper     | 2               | 0         | Sewer        | Septic             |         | Dryer Hookup                   | No     | Guest Qtrs               | No             |      |
| )          | 12 x 1 | 0    | M     | B-Blw G     | 0               | 0         | Fuel /       | Gas, Forced A      | ir      | Dryer Hookup G/E               | No     | Split Firpin             | No             |      |
|            | х      |      |       | Laundry I   | <b>Rm</b> Up    | per       | Heating      |                    |         | Disposal                       | No     | Ceiling Fan              | No             |      |
|            | 23 x 9 | )    | M     | Laundry I   | L/ <b>W</b>     | Х         | Cooling      | Central Air        |         | Water Soft-Owned               | Yes    | Skylight                 | No             |      |
| }          | Х      |      |       | AMENITIE    | <b>ES</b> Attic | -Walk-up, | Breakfast E  | Bar, Countertop    | s-Solid | Water Soft-Rented              | No     | ADA Feature              | s No           |      |
| )          | х      |      |       |             |                 |           | y-Walk In, F | Patio Open, Por    | ch      | Alarm Sys-Sec                  | No     | Fence                    |                |      |
| 1          | 18 x 1 | 2    | U     | Open, Wa    | sher Hoo        | k-Up      |              |                    |         | Alarm Sys-Rent                 | No     | Golf Course              | No             |      |
|            | 11 x 1 | 1    | U     |             |                 |           |              |                    |         | Garden Tub                     | No     | Nr Wlkg Trail            |                |      |
|            | 11 x 1 | 0    | U     | Garage      | 2.0             | / Atta    | ached /      | 23 x 28 / 6        | 44.00   | Jet Tub                        | No     | Garage Y/N               | Yes            |      |
|            | 12 x 1 | 0    | U     | Outbuildi   | <b>ng</b> No    | ne        |              | х                  |         | Pool                           | No     | Off Street Pk            |                |      |
|            | х      |      |       | Outbuildi   | ng              |           |              | х                  |         | Pool Type                      | 110    | on onoth k               |                |      |
|            | Х      |      |       | Assn Due    | es              | F         | requency     | Not Applicable     |         |                                | Nichwa | sher, Microwave, Refrige | rator Pange    | . Ga |
| F          | Х      |      |       | Other Fee   | es              |           |              |                    |         | Water Softener-Own             |        | oner, microwave, itemge  | rator, rtarige | -Ga  |
|            | X      |      |       | Restriction | ne              |           |              |                    |         | FIREPLACE Living               |        | Rm                       |                |      |