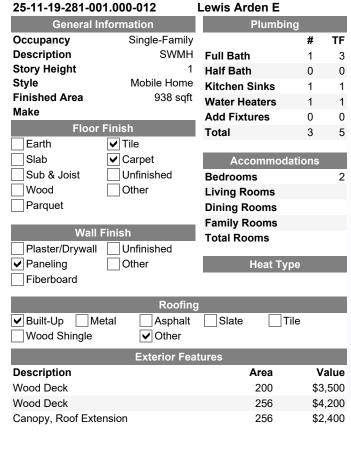

#### **Residential Agent Full Detail Report**

| Property     | Type RESIDENTIAL | - '         | Status Active       |                                  |                   | CDOM 52           | DOM 0           | Auction         | Yes    |
|--------------|------------------|-------------|---------------------|----------------------------------|-------------------|-------------------|-----------------|-----------------|--------|
| MLS#         | 202323986        | 5053 W 725  | S                   | Kewanna                          | ı                 | IN 4693           | 9               | LP \$0          |        |
| b            | Mary Mary        | Area Fulto  | n County            | Parcel ID 25-11-19-281           | -001.000-012      | Type Manuf        | . Home/Mobile   | Waterfro        | ont No |
|              |                  | Sub None    | •                   | Cross Street                     |                   | Bedrm 2           | F 1             | Н               | 0      |
|              |                  | Township    | Wayne               | Style One Story                  |                   | REO No            | Short Sale      | No              |        |
|              |                  | School      | CASTN               | Elem Caston                      | Jr Ca             | aston             | SrH (           | Caston          |        |
|              |                  | Legal Desc  | ription IRREG 1     | TRACT S OF LOTS 1, 2, 3 & 4      | MT VERNON         | 19-29-2. 1 A. & I | In Mid Pt Nw 19 | 9-29-225 A      | ١      |
|              |                  | Directions  | Take SR 17 south of | out of Kewanna, continue east on | SR 17 as it turns | into SR 114. Turr | north on 500 W  | . Property is o | on the |
| The state of |                  | Inside City | N City              | County                           | Zoning OTH        | Zoning            | Description     |                 |        |

| Se Lo 0 Lot              | 1.2500              | / 54,450 /          | 400x145         | Lot Desc 0-2.9999            |                                |                   |
|--------------------------|---------------------|---------------------|-----------------|------------------------------|--------------------------------|-------------------|
| Above Gd Fin SqFt 938    | Above Gd Unfin      | , ,                 | w Gd Fin 0      |                              | Ttl Fin SqFt 938               | Year Built 198    |
| Age 42 New Const         | No <b>Date</b>      | •                   | Ex Metal        | Bsm None                     | •                              | # Rooms 5         |
| Room Dimensions          | Baths Full          | Half Water          | WELL            | Basement Material            |                                |                   |
| RM DIM LV                | B-Main 1            | 0 Well Type         | Private         | Dryer Hookup Gas             | No Fireplace                   | No                |
| L x                      | B-Upper 0           | 0 Sewer             | Septic          | Dryer Hookup                 | No Guest Qtrs                  | No                |
| D x                      | <b>B-Blw G</b> 0    | 0 <b>Fuel</b> /     | Gas, Forced Air | Dryer Hookup G/E             | No Split Firpin                | No                |
| F x                      | Laundry Rm Ma       | in <b>Heating</b>   |                 | Disposal                     | No Ceiling Fan                 | No                |
| <b>K</b> x               | Laundry L/W         | x Cooling           | Central Air     | Water Soft-Owned             | Yes Skylight                   | No                |
| В х                      | AMENITIES Main      | Floor Laundry, Wasl | her Hook-Up     | Water Soft-Rented            | No ADA Feature                 | s No              |
| D x                      |                     |                     |                 | Alarm Sys-Sec                | No Fence                       |                   |
| <b>M</b> 10 x 12 M       |                     |                     |                 | Alarm Sys-Rent               | No Golf Course                 | No                |
| 2 12 x 14 M              |                     |                     |                 | Garden Tub                   | No Nr Wlkg Trai                | ls No             |
| 3 x                      | Garage              | / /                 | x /             | Jet Tub                      | No Garage Y/N                  | No                |
| 4 x                      | Outbuilding Pol     | e/Post Building 40  | x 30            | Pool                         | No Off Street Pk               | (                 |
| 5 x                      | Outbuilding         |                     | X               | Pool Type                    |                                |                   |
| R x                      | Assn Dues           | Frequency           | Not Applicable  | SALE INCLUDES [              | Dishwasher, Microwave, Refrige | erator, Washer,   |
| LF x                     | Other Fees          |                     |                 | Water Heater Electric        | c, Water Softener-Owned        |                   |
| E x                      | Restrictions        |                     |                 |                              |                                |                   |
| <b>W</b> ater            | Wt                  | r Name              |                 | Water Frontage               | Channel                        |                   |
| Water Features           |                     |                     |                 | Water Type                   | Lake                           |                   |
| Auctioneer Name Chad N   | Metzger             | Lic # AC31          | 300015 Aucti    | on 8/2/2023 Time 6           | pm Location Online Only        | y: bidmetzger.con |
| Financing: Existing      |                     | Propo               | sed             |                              | Excluded Party None            |                   |
| Annual \$533.82          | Exemptions No       | Exemptions          | Yea             | ar Taxes Payable 2023        | Assessed Value                 |                   |
| Possession at closing    |                     |                     |                 |                              |                                |                   |
| List Office Metzger Prop | perty Services, LLC | - Off: 260-982-0238 | List Agen       | t Chad Metzger - Cell: 260-  | -982-9050                      |                   |
| Agent E-mail chad@m      | netzgerauction.com  |                     | List Agen       | t - User Code UP388053395    | List Team                      |                   |
| Co-List Office           |                     |                     | Co-List A       | gent                         |                                |                   |
| Showing Instr Showing    | time or Open House  | е                   |                 |                              |                                |                   |
| List Date 7/11/2023 S    | tart Showing Date   | Ехр 🗅               | Date 11/30/2023 | Owner/Seller a Real Estate L | icensee No Agent/Owne          | r Related No      |
| Contract Type Exclusive  | Right to Sell E     | Buyer Broker Comp.  | 3.0%            | Variable Rate No             | Special List Cond. No          | one               |
|                          |                     |                     |                 |                              |                                |                   |