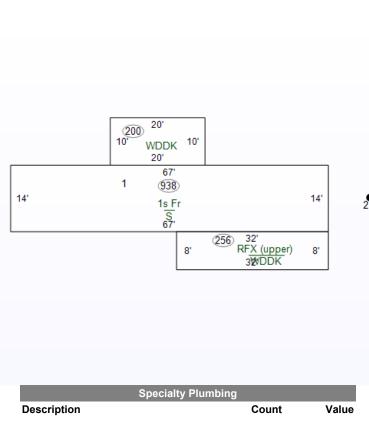

| Se Lo 0 Lot              | 1.2500              | / 54,450 /          | 400x145         | Lot Desc 0-2.9999            |                                |                   |
|--------------------------|---------------------|---------------------|-----------------|------------------------------|--------------------------------|-------------------|
| Above Gd Fin SqFt 938    | Above Gd Unfin      | , ,                 | w Gd Fin 0      |                              | Ttl Fin SqFt 938               | Year Built 198    |
| Age 42 New Const         | No <b>Date</b>      | •                   | Ex Metal        | Bsm None                     | •                              | # Rooms 5         |
| Room Dimensions          | Baths Full          | Half Water          | WELL            | Basement Material            |                                |                   |
| RM DIM LV                | B-Main 1            | 0 Well Type         | Private         | Dryer Hookup Gas             | No Fireplace                   | No                |
| L x                      | B-Upper 0           | 0 Sewer             | Septic          | Dryer Hookup                 | No Guest Qtrs                  | No                |
| D x                      | <b>B-Blw G</b> 0    | 0 <b>Fuel</b> /     | Gas, Forced Air | Dryer Hookup G/E             | No Split Firpin                | No                |
| F x                      | Laundry Rm Ma       | in <b>Heating</b>   |                 | Disposal                     | No Ceiling Fan                 | No                |
| <b>K</b> x               | Laundry L/W         | x Cooling           | Central Air     | Water Soft-Owned             | Yes Skylight                   | No                |
| В х                      | AMENITIES Main      | Floor Laundry, Wasl | her Hook-Up     | Water Soft-Rented            | No ADA Feature                 | s No              |
| D x                      |                     |                     |                 | Alarm Sys-Sec                | No Fence                       |                   |
| <b>M</b> 10 x 12 M       |                     |                     |                 | Alarm Sys-Rent               | No Golf Course                 | No                |
| 2 12 x 14 M              |                     |                     |                 | Garden Tub                   | No Nr Wlkg Trai                | ls No             |
| 3 x                      | Garage              | / /                 | x /             | Jet Tub                      | No Garage Y/N                  | No                |
| 4 x                      | Outbuilding Pol     | e/Post Building 40  | x 30            | Pool                         | No Off Street Pk               | (                 |
| 5 x                      | Outbuilding         |                     | X               | Pool Type                    |                                |                   |
| R x                      | Assn Dues           | Frequency           | Not Applicable  | SALE INCLUDES [              | Dishwasher, Microwave, Refrige | erator, Washer,   |
| LF x                     | Other Fees          |                     |                 | Water Heater Electric        | c, Water Softener-Owned        |                   |
| E x                      | Restrictions        |                     |                 |                              |                                |                   |
| <b>W</b> ater            | Wt                  | r Name              |                 | Water Frontage               | Channel                        |                   |
| Water Features           |                     |                     |                 | Water Type                   | Lake                           |                   |
| Auctioneer Name Chad N   | Metzger             | Lic # AC31          | 300015 Aucti    | on 8/2/2023 Time 6           | pm Location Online Only        | y: bidmetzger.con |
| Financing: Existing      |                     | Propo               | sed             |                              | Excluded Party None            |                   |
| Annual \$533.82          | Exemptions No       | Exemptions          | Yea             | ar Taxes Payable 2023        | Assessed Value                 |                   |
| Possession at closing    |                     |                     |                 |                              |                                |                   |
| List Office Metzger Prop | perty Services, LLC | - Off: 260-982-0238 | List Agen       | t Chad Metzger - Cell: 260-  | -982-9050                      |                   |
| Agent E-mail chad@m      | netzgerauction.com  |                     | List Agen       | t - User Code UP388053395    | List Team                      |                   |
| Co-List Office           |                     |                     | Co-List A       | gent                         |                                |                   |
| Showing Instr Showing    | time or Open House  | е                   |                 |                              |                                |                   |
| List Date 7/11/2023 S    | tart Showing Date   | Ехр 🗅               | Date 11/30/2023 | Owner/Seller a Real Estate L | icensee No Agent/Owne          | r Related No      |
| Contract Type Exclusive  | Right to Sell E     | Buyer Broker Comp.  | 3.0%            | Variable Rate No             | Special List Cond. No          | one               |
|                          |                     |                     |                 |                              |                                |                   |