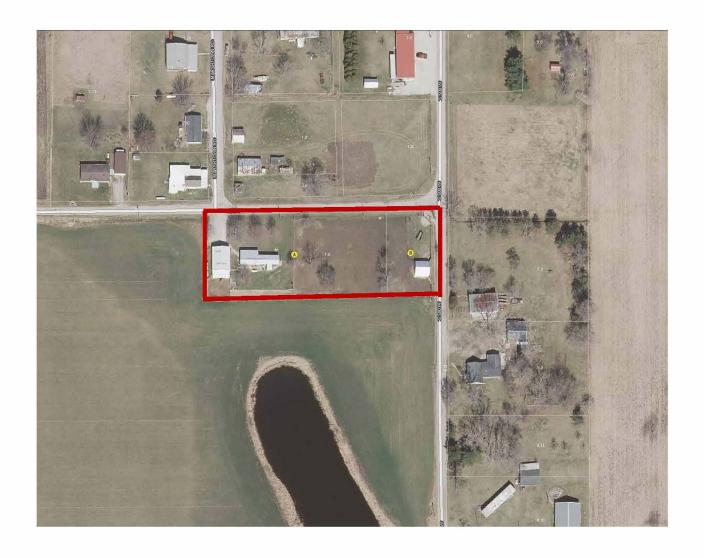

Online Auction: Wednesday, August 2, 2023

Bidding begins closing out at 6 pm!

5053 W. County Rd. 725 S., Kewanna, IN 46939 Wayne Township • Fulton County

https://bidmetzger.com/auctions/

**County Home & Outbuildings** 

#### **Residential Agent Full Detail Report**

| Property     | Type RESIDENTIAL | - '         | Status Active       |                                  |                   | CDOM 52           | DOM 0           | Auction         | Yes    |
|--------------|------------------|-------------|---------------------|----------------------------------|-------------------|-------------------|-----------------|-----------------|--------|
| MLS#         | 202323986        | 5053 W 725  | S                   | Kewanna                          | ı                 | IN 4693           | 9               | LP \$0          |        |
| b            | Mary Mary        | Area Fulto  | n County            | Parcel ID 25-11-19-281           | -001.000-012      | Type Manuf        | . Home/Mobile   | Waterfro        | ont No |
|              |                  | Sub None    | •                   | Cross Street                     |                   | Bedrm 2           | F 1             | Н               | 0      |
|              |                  | Township    | Wayne               | Style One Story                  |                   | REO No            | Short Sale      | No              |        |
|              |                  | School      | CASTN               | Elem Caston                      | Jr Ca             | aston             | SrH (           | Caston          |        |
|              |                  | Legal Desc  | ription IRREG 1     | TRACT S OF LOTS 1, 2, 3 & 4      | MT VERNON         | 19-29-2. 1 A. & I | In Mid Pt Nw 19 | 9-29-225 A      | ١      |
|              |                  | Directions  | Take SR 17 south of | out of Kewanna, continue east on | SR 17 as it turns | into SR 114. Turr | north on 500 W  | . Property is o | on the |
| The state of |                  | Inside City | N City              | County                           | Zoning OTH        | Zoning            | Description     |                 |        |

## 5053 W. 725 S., Kewanna, IN