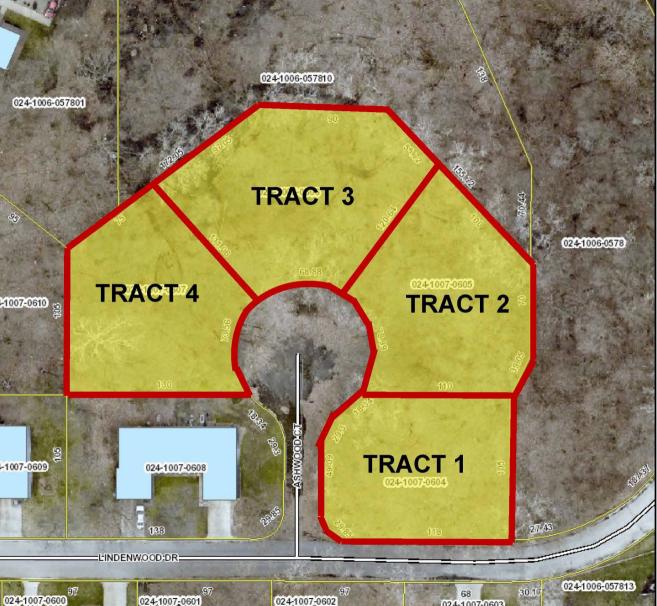

### 4 Potential Building Sites offered in 4 Tracts!

This property will be offered at Online Only Auction on Thursday, August 10, 2023 – Bidding begins closing out at 6 pm. Your bid constitutes a legal offer to purchase, and the final bid shall constitute a binding contract between the Buyer(s) and the Sellers. The auctioneer will settle any disputes as to bids and his decision will be final. The acreages and square footage amounts listed in this brochure and all marketing material are estimates taken from county records, FSA records and/or aerial photos. The sellers reserve the right to determine the need for and type of survey provided. If completed, the cost of the survey will be shared 50/50 by the Sellers and the Buyer(s). An earnest money deposit of 10% down the day of the auction with the balance due at closing. Said funds will be held in our Escrow account and will come off your balance due at closing. YOUR BIDDING IS NOT CONTINGENT UPON FINANCING. Buyer(s) agree to sign the purchase agreement within 24 hours of the auction ending and submit their earnest money to Metzger Property Services within the 24 hour time period via cash, check or wire transfer. Buyer(s) agree to pay an additional \$25 wire transfer fee if wiring said funds. Buyer(s) who fail to do so will be in breach of contract and are subject to damages &/or specific performance. The Sellers will provide a Warranty Deed at closing. The Sellers will provide an Owner's Title Insurance Policy. The closing(s) shall be on or before September 15, 2023. Possession will be at closing. Taxes will be prorated to the day of closing. Real estate taxes for the entirety in 22' due in 23' were approximately \$1,006.72. Metzger Property Services LLC, Chad Metzger, and their representatives, are exclusive agents of the Sellers. All statements made auction day take precedence over printed materials. The property is being sold "AS IS, WHERE IS" with no warranties expressed or otherwise implied. All decisions made by the auctioneer are final. Real Estate Brokers must register clients 24 hours in advance of the auction and be present at the auction & any showings your client attends to receive compensation. Client Registration form is in the documents section of the MLS.

### Online Auction: Thursday, August 10, 2023 Bidding begins closing out at 6 pm!

Tract 1: 5004 Ashwood Ct., South Bend, IN 46637 Tract 2: 5012 Ashwood Ct., South Bend, IN 46637 Tract 3: 5020 Ashwood Ct., South Bend, IN 46637 Tract 4: 5013 Ashwood Ct., South Bend, IN 46637 Clay Township • St. Joseph County

https://bidmetzger.com/auctions/

| Property Type       LOTS AND LAND       Status       Active       CDOM       0       DOM         MLS       202322236       5004 Ashwood Court       South Bend       IN 46637       Status       Active | 0      | Auction  |     |
|---------------------------------------------------------------------------------------------------------------------------------------------------------------------------------------------------------|--------|----------|-----|
| MIS 202322236 5004 Astwood Court South Bond IN 46637 Statu Active                                                                                                                                       |        | Auction  | Yes |
|                                                                                                                                                                                                         |        | LP \$0   |     |
| Area St. Joseph County Parcel ID 71-03-14-404-028.000-00 Type Residential La                                                                                                                            | and    |          |     |
| Sub Laurel Wood(s) / Cross Street                                                                                                                                                                       | ľ      | Lot #    |     |
| TRACT 3 School District SBC Elem Darden Primary Center JrH Clay                                                                                                                                         | SrH    | Clay     |     |
| REO No Short Sale No Waterfront Y/N                                                                                                                                                                     | Ν      |          |     |
| Legal Description LOT 56 LAUREL WOODS(PUD) SECTION TWO                                                                                                                                                  |        |          |     |
| Directions From SR 933, head west on Auten Rd. Turn south on Lindonwood Dr., then north on                                                                                                              | า Ashw | vood Ct. |     |
| Inside City Limits City Zoning County Zoning Zoning Description                                                                                                                                         |        |          |     |

**Remarks** Great Opportunity for 4 Building Sites offered in 4 tracts selling via Online Only Auction on Thursday, August 10, 2023 -- Bidding begins closing out at 6 pm! Tract 1: This vacant lot is waiting for you to build your dream home! Located on a cul-de-sac, this lot offers 0.3 acres of prime real estate. All utilities are already in place, including electric, water, and sewer, making this lot the perfect fit for anyone looking to build a new home. Great Investment Opportunity as this area is zoned to allow duplexes as well! Buy all 4 lots and build 8 units! Bid on this tract individually, in combination, or for the entirety!

| Listings | as 06/27/2023                                                                                                                                                                                                                                                                                                                                                                                                                                                                                                                                                                                                                                                                                                                                                                                                                                                                                                                                                                                                                                                                                                                                                                                                                                                                                                                                                                                                                                                                                                                                                                                                                                                                                                                                                                                                                                                                                                                                                                                                                                                                                                                  |                             | Lots & Land         | Agent Full Detail        |             | 🔀 Schedu       | ile a Sl | howing  | Page 1 of 1 |
|----------|--------------------------------------------------------------------------------------------------------------------------------------------------------------------------------------------------------------------------------------------------------------------------------------------------------------------------------------------------------------------------------------------------------------------------------------------------------------------------------------------------------------------------------------------------------------------------------------------------------------------------------------------------------------------------------------------------------------------------------------------------------------------------------------------------------------------------------------------------------------------------------------------------------------------------------------------------------------------------------------------------------------------------------------------------------------------------------------------------------------------------------------------------------------------------------------------------------------------------------------------------------------------------------------------------------------------------------------------------------------------------------------------------------------------------------------------------------------------------------------------------------------------------------------------------------------------------------------------------------------------------------------------------------------------------------------------------------------------------------------------------------------------------------------------------------------------------------------------------------------------------------------------------------------------------------------------------------------------------------------------------------------------------------------------------------------------------------------------------------------------------------|-----------------------------|---------------------|--------------------------|-------------|----------------|----------|---------|-------------|
| Proper   | ty Type LOTS AN                                                                                                                                                                                                                                                                                                                                                                                                                                                                                                                                                                                                                                                                                                                                                                                                                                                                                                                                                                                                                                                                                                                                                                                                                                                                                                                                                                                                                                                                                                                                                                                                                                                                                                                                                                                                                                                                                                                                                                                                                                                                                                                | ID LAND Status Active       |                     | CD                       | <b>0 MO</b> | DOM            | 0        | Auction | Yes         |
| MLS      | 202322237                                                                                                                                                                                                                                                                                                                                                                                                                                                                                                                                                                                                                                                                                                                                                                                                                                                                                                                                                                                                                                                                                                                                                                                                                                                                                                                                                                                                                                                                                                                                                                                                                                                                                                                                                                                                                                                                                                                                                                                                                                                                                                                      | 5012 Ashwood Court          | South Bend          | IN 46637                 | Statu       | Active         |          | LP \$0  |             |
| Z        | The Barry                                                                                                                                                                                                                                                                                                                                                                                                                                                                                                                                                                                                                                                                                                                                                                                                                                                                                                                                                                                                                                                                                                                                                                                                                                                                                                                                                                                                                                                                                                                                                                                                                                                                                                                                                                                                                                                                                                                                                                                                                                                                                                                      | Area St. Joseph County      | Parcel ID 7         | 1-03-14-404-024.000-00   | Type F      | Residential La | and      |         |             |
|          | and the second s | Sub Laurel Wood(s) /        | Cross Street        |                          |             |                |          | Lot #   |             |
|          | TRACT 3                                                                                                                                                                                                                                                                                                                                                                                                                                                                                                                                                                                                                                                                                                                                                                                                                                                                                                                                                                                                                                                                                                                                                                                                                                                                                                                                                                                                                                                                                                                                                                                                                                                                                                                                                                                                                                                                                                                                                                                                                                                                                                                        | School District SBC Eler    | n Darden Primar     | y Center <b>JrH</b> Clay |             |                | SrH      | Clay    |             |
| TRACT    | TRACT 2                                                                                                                                                                                                                                                                                                                                                                                                                                                                                                                                                                                                                                                                                                                                                                                                                                                                                                                                                                                                                                                                                                                                                                                                                                                                                                                                                                                                                                                                                                                                                                                                                                                                                                                                                                                                                                                                                                                                                                                                                                                                                                                        | REO No                      | Short S             | ale No                   | Wa          | terfront Y/N   | Ν        |         |             |
|          |                                                                                                                                                                                                                                                                                                                                                                                                                                                                                                                                                                                                                                                                                                                                                                                                                                                                                                                                                                                                                                                                                                                                                                                                                                                                                                                                                                                                                                                                                                                                                                                                                                                                                                                                                                                                                                                                                                                                                                                                                                                                                                                                | Legal Description LOT 57 I  | AUREL WOODS(F       | PUD) SECTION TWO         |             |                |          |         |             |
|          | TRACT 1                                                                                                                                                                                                                                                                                                                                                                                                                                                                                                                                                                                                                                                                                                                                                                                                                                                                                                                                                                                                                                                                                                                                                                                                                                                                                                                                                                                                                                                                                                                                                                                                                                                                                                                                                                                                                                                                                                                                                                                                                                                                                                                        | Directions From SR 933, hea | ad west on Auten Re | d. Turn south on Lindonv | vood Dr.,   | then north or  | n Ashw   | ood Ct. |             |
|          |                                                                                                                                                                                                                                                                                                                                                                                                                                                                                                                                                                                                                                                                                                                                                                                                                                                                                                                                                                                                                                                                                                                                                                                                                                                                                                                                                                                                                                                                                                                                                                                                                                                                                                                                                                                                                                                                                                                                                                                                                                                                                                                                | Inside City Limits City Z   | oning Co            | unty Zoning Zoni         | ng Descri   | iption         |          |         |             |

**Remarks** Great Opportunity for 4 Building Sites offered in 4 tracts selling via Online Only Auction on Thursday, August 10, 2023 -- Bidding begins closing out at 6 pm! Tract 2: This vacant lot is waiting for you to build your dream home! Located on a cul-de-sac, this lot offers 0.35 acres of prime real estate. All utilities are already in place, including electric, water, and sewer, making this lot the perfect fit for anyone looking to build a new home. Great Investment Opportunity as this area is zoned to allow duplexes as well! Buy all 4 lots and build 8 units! Bid on this tract individually, in combination, or for the entirety!

| Listings as 06/27/2023       |                              | Lots & Land Agent Full De          | tali 🗾 🗾                | Schedule a S    | howing<br>Page 1 of 1 |
|------------------------------|------------------------------|------------------------------------|-------------------------|-----------------|-----------------------|
| Property Type LOTS AND       | LAND Status Active           |                                    | <b>CDOM</b> 0           | <b>DOM</b> 0    | Auction Yes           |
| MLS 202322238 5              | 020 Ashwood Court Sc         | outh Bend IN 46637                 | Statu Ac                | tive            | LP \$0                |
|                              | Area St. Joseph County       | Parcel ID 71-03-14-404-023.0       | 00-00 <b>Type</b> Resid | dential Land    |                       |
|                              | Sub Laurel Wood(s) /         | Cross Street                       |                         |                 | Lot #                 |
| TRACT 3                      | School District SBC Elem     | Darden Primary Center JrH          | Clay                    | SrH             | Clay                  |
| TRACT 4 TRACT 2              | REO No                       | Short Sale No                      | Waterf                  | ront Y/N N      |                       |
|                              | Legal Description LOT 58 LA  | UREL WOODS(PUD) SECTION TW         | 10                      |                 |                       |
| TRACT 1                      | Directions From SR 933, head | west on Auten Rd. Turn south on Li | ndonwood Dr., then      | n north on Ashw | rood Ct.              |
| alan' l'anna' anna' d'anna a | Inside City Limits City Zon  | ing County Zoning                  | Zoning Description      | on              |                       |

**Remarks** Great Opportunity for 4 Building Sites offered in 4 tracts selling via Online Only Auction on Thursday, August 10, 2023 -- Bidding begins closing out at 6 pm! Tract 3: This vacant lot is waiting for you to build your dream home! Located on a cul-de-sac, this lot offers 0.41 acres of prime real estate. All utilities are already in place, including electric, water, and sewer, making this lot the perfect fit for anyone looking to build a new home. Great Investment Opportunity as this area is zoned to allow duplexes as well! Buy all 4 lots and build 8 units! Bid on this tract individually, in combination, or for the entirety!