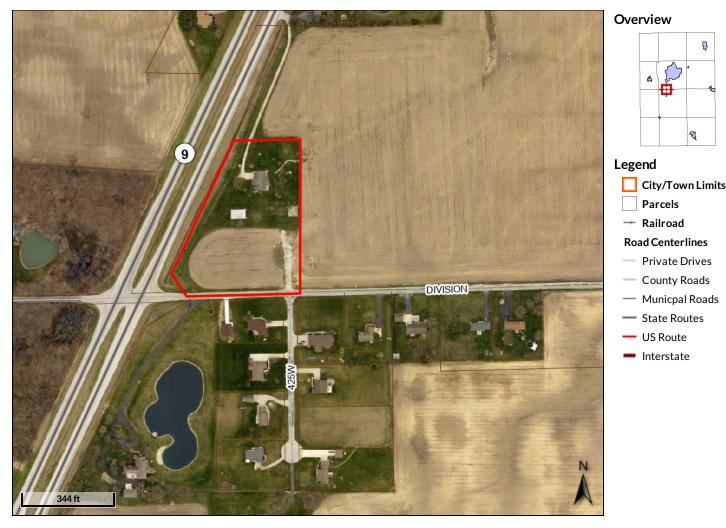

agents of the Sellers. All statements made auction day take precedence over printed materials. The property is being sold "AS IS, WHERE IS" with no warranties expressed or otherwise implied. All decisions made by the auctioneer are final. Real Estate Brokers must register clients 24 hours in advance of the auction and be present at the auction & any showings your client attends to receive compensation. Client Registration form is in the documents section of the MLS.

## Auction: Saturday, June 10, 2023 at 10 am

95 N. Marion Rd., Huntington, IN 46750 Huntington Township • Huntington County

<section-header>Bid Live In-Person or Online! Attps://bidgae.com/auctions/ bidgae.com/auctions/ bidg

# TRACT MAP

9

TRACT 1

425W

# TRACT 2

DIVISION

Ô

# Beacon<sup>™</sup> Huntington County, IN



Parcel ID 35-05-32-400-098.900-004 ID Sec/Twp/Rng 32-28N-9E Class Res-1-Family 0 - 9.99 95 N Marion Property acres Address Rd Acreage 4.08 HUNTINGTON District HUNT TWP R E **Brief Tax Description** 003-00989-00 PT E SE SEC 32 4.08A (Note: Not to be used on legal documents)

 Alternate
 350532400098900004
 Owner
 Chenoweth, Rebecca A, for and during the term of her natural life, and upon her death, and subject to her life estate reserved to: Brian P

 Class
 Res-1-Family 0-9.99
 Chenoweth, Stephen L Chenoweth, Denise K Thieme & Tracy L Grimes, equal shares as TIC

 Acreage
 4.08
 95 N Marion Rd Huntington, IN 46750

Date created: 4/7/2023 Last Data Uploaded: 4/7/2023 12:22:21 AM



### 🕺 🖸 🔢 🖸 🔂 属 🌅 💽 💭 🛄 👘 Residential Agent Full Detail Report

#### Schedule a Showing

| ILS # 202314408 |