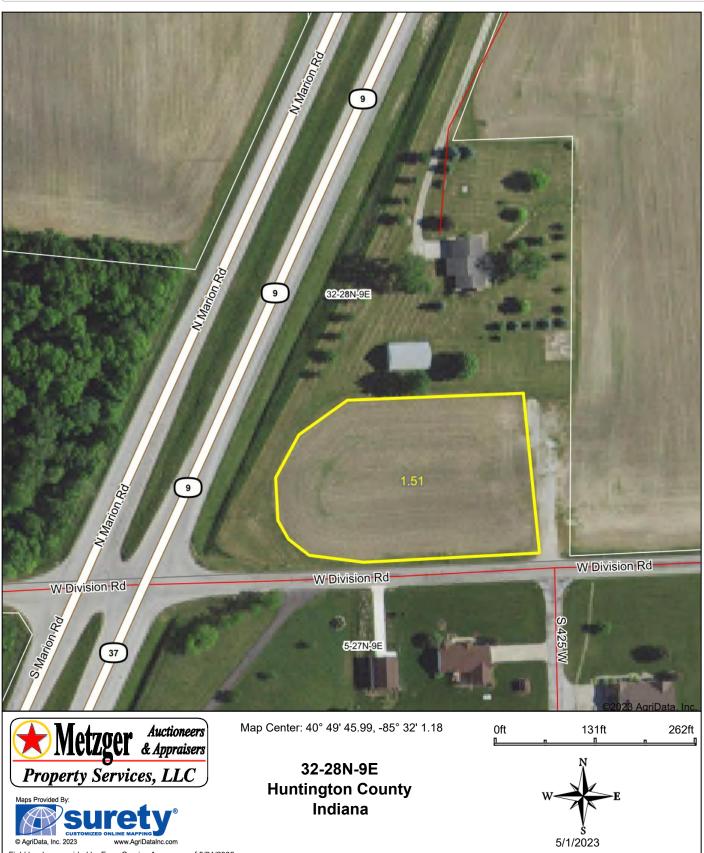

# TRACT MAP

9

TRACT 1

425W

# TRACT 2

DIVISION

Ô

**Remarks** Ranch Home with 2-Car Attached Garage, 3-Season Porch & Barn Going to Auction on Saturday, June 10 at 10 am. This is Tract 1 of the auction and features a 2 bedroom, 2 bath Ranch Home with Full Basement on 2+/- Acres! Large Kitchen is open to the Dining Room & Living Room. Living Room opens to a 3-Season Room and to the formal living room. Master Bath has an ensuite and the full basement provides large spaces for entertaining & for storage! Beautiful, Large Yard is well-maintained and the large barn is ready for all of your next projects! Bid on this tract individually or in combination with the adjoining land for more acreage! Open House: Monday, June 5th 5:30-6pm