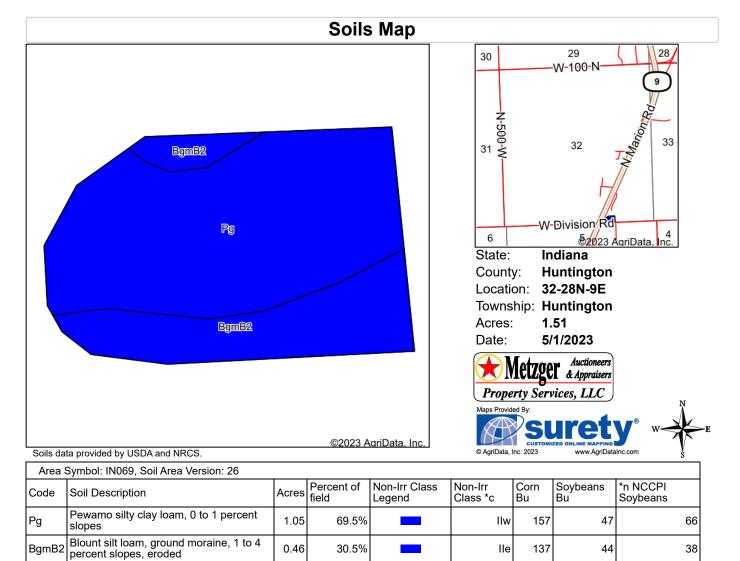

# Beacon<sup>™</sup> Huntington County, IN

Parcel ID 35-05-32-400-098.900-004 ID Sec/Twp/Rng 32-28N-9E Class Res-1-Family 0 - 9.99 95 N Marion Property acres Address Rd Acreage 4.08 HUNTINGTON District HUNT TWP R E **Brief Tax Description** 003-00989-00 PT E SE SEC 32 4.08A (Note: Not to be used on legal documents)

 Alternate
 350532400098900004
 Owner
 Chenoweth, Rebecca A, for and during the term of her natural life, and upon her death, and subject to her life estate reserved to: Brian P

 Class
 Res-1-Family 0-9.99
 Chenoweth, Stephen L Chenoweth, Denise K Thieme & Tracy L Grimes, equal shares as TIC

 Acreage
 4.08
 95 N Marion Rd Huntington, IN 46750

Date created: 4/7/2023 Last Data Uploaded: 4/7/2023 12:22:21 AM