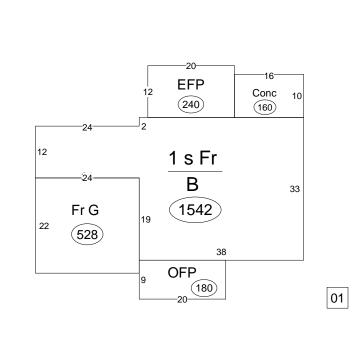

| Se Lot Lot A            | .c/SF/Dim 2.0000 / 8                               | 7,120 / 385x3      | 15 Lot De             | sc Level, 0-2.9999      |                     |                    |                   |
|-------------------------|----------------------------------------------------|--------------------|-----------------------|-------------------------|---------------------|--------------------|-------------------|
| Above Gd Fin SqFt 1,54  | 2 Above Gd Unfin SqFt                              | Below Gd F         | in SqFt 0             | Ttl Below Gd SqFt 1,    | 542 Ttl Fin Sc      | qFt 1,542 Ye       | ar Built 1982     |
| Age 41 New Const        | No Date                                            | Ext B              | rick, Vinyl           | Bsmt Full Basement      | t, Partially Finish | ned                | <b># Rooms</b> 6  |
| Room Dimensions         | Baths Full Half                                    | Water WELL         |                       | Basement Material       | Block               |                    |                   |
| RM DIM LVL              | <b>B-Main</b> 2 0                                  | Sewer Septic       | ;                     | Dryer Hookup Gas        | No                  | Fireplace          | Yes               |
| <b>LR</b> 15 x 15 M     | <b>B-Upper</b> 0 0                                 | Fuel / Baseb       | oard                  | Dryer Hookup Elec       | Yes                 | Guest Qtrs         | No                |
| <b>D</b> 10 x 10 M      | <b>B-Blw G</b> 0 0                                 | Heating            |                       | Dryer Hookup G/E        | No                  | Split FlrpIn       | No                |
| <b>FR</b> 38 x 19 B     |                                                    | Cooling Centra     | al Air                | Disposal                | No                  | Ceiling Fan        | No                |
| <b>KT</b> 15 x 15 M     | Laundry Rm Main                                    | х                  |                       | Water Soft-Owned        | Yes                 | Skylight           | No                |
| B x                     | AMENITIES 1st Bdrm Er                              |                    | •                     | Water Soft-Rented       | No                  | ADA Features       | No                |
| D X                     | -Laminate, Dryer Hook Up                           |                    |                       | Alarm Sys-Sec           | No                  | Fence              |                   |
| <b>M</b> 15 x 15 M      | Garage Door Opener, Lan<br>Covered, Porch Covered, |                    |                       | Alarm Sys-Rent          | No                  | Golf Course        | No                |
| <b>2B</b> 12 x 12 M     | , ,                                                | ,                  | 5                     | Garden Tub              | No                  | Nr Wlkg Trails     | No                |
| <b>3B</b> x             | Garage 2.0 / A                                     | ttached / 24 x     | 22 / 528.00           | Jet Tub                 | No                  | Garage Y/N         | Yes               |
| <b>4B</b> x             | Outbuilding 1 Barn                                 | 60 x 48            |                       | Pool                    | No                  | Off Street Pk      | Yes               |
| <b>5B</b> x             | Outbuilding 2                                      | х                  |                       | Pool Type               |                     |                    |                   |
| R X                     | Assn Dues                                          | Frequency Not Ap   | oplicable             | SALE INCLUDES           | Dishwasher, Kitc    | hen Exhaust Hood   | d, Oven-Electric, |
| LF x                    | Other Fees                                         |                    |                       | Range-Electric, Wate    |                     |                    | Owned             |
| EX X                    | Restrictions                                       |                    |                       | FIREPLACE Family        | y Rm, Basement      | t                  |                   |
| Water                   | Wtr Name                                           |                    |                       | Water Frontage          | Channe              | al                 |                   |
| Water Features          |                                                    |                    |                       | Water Type              | Lake T              |                    |                   |
| Auctioneer Name Chad    | Metzger                                            | Lic # AC31300015   | Auction Date          | ••                      |                     | on at the property | ,                 |
| Financing: Existing     |                                                    | Proposed           |                       |                         |                     | I Party None       |                   |
| Annual \$2,599.54       | Exemptions Homestea                                | •                  | Year Taxes            | Payable 2023            | Assessed            | •                  |                   |
| Possession At closing   |                                                    | , ,,               |                       |                         |                     |                    |                   |
| List Office Metzger Pro | perty Services, LLC - Off: 2                       | 60-982-0238        | List Agent Ch         | ad Metzger - Cell: 260  | -982-9050           |                    |                   |
| 5                       | netzgerauction.com                                 |                    | •                     | Code UP388053395        | List Tean           | n                  |                   |
| Co-List Office          | 0                                                  |                    | Co-List Agent         |                         |                     |                    |                   |
| Showing Instr Showing   | gtime or Open House                                |                    | -                     |                         |                     |                    |                   |
| List Date 5/5/2023 S    | Start Showing Date                                 | Exp Date 8/        | /10/2023 <b>Owner</b> | /Seller a Real Estate L | Licensee No         | Agent/Owner R      | elated No         |
| Contract Type Exclusive | Right to Sell Buyer E                              | sroker Comp. 3.0%  |                       | Variable Rate No        | Specia              | I List Cond. None  |                   |
| Virtual                 | • •                                                | <b>x Type</b> None | Lockbox Lo            | ocation walk-in garage  | e door Type o       | f Sale             |                   |
| Pending Date            | Closing                                            | Date               | Selling Price         | ce .                    | How So              | bld                |                   |
| Ttl Concessions Paid    | -                                                  | ncession Remarks   | -                     |                         | Conc P              | aid By             |                   |
| Sell Office             |                                                    | Sell Agent         |                       |                         | Sell                | -                  |                   |
| Co-Sell Office          |                                                    | Co-Sell            |                       |                         |                     |                    |                   |
|                         |                                                    |                    |                       |                         |                     |                    |                   |