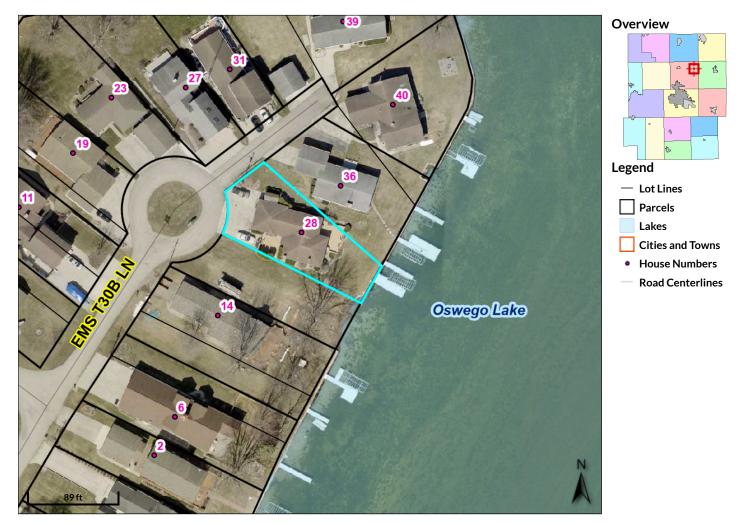

> Online Auction: Monday, June 5, 2023 Bidding begins closing out at 6 pm! 28 Ems T30b Ln., Leesburg, IN 46538 Plain Township • Kosciusko County

Auction Manager: John Burnau 574.376.5340 https://bidmetzger.com/auctions/

**Remarks** Beautiful Move-In Ready Lakefront Home on Tippecanoe Lake selling via Online Only Auction Monday, June 5, 2023 -- Bidding begins closing out at 6 pm! This property has 40 ft of Lake Frontage on Tippecanoe Lake! There are 3 Bedrooms & 2 Full Baths. Eat-In Kitchen has cherry cabinets. Great Room has beautiful natural gas fireplace, lots of natural light, & water views! There is an All-season Sunroom that connects to the large deck. 2-Car Attached Garage has heating, cooling, & lots of cabinet storage and there is plenty of parking on the concrete driveway to accommodate your guests! Decks on both the front and back of the home have gas grills & stereo system with outdoor speakers - great for entertaining! 16 Piece Deck Furniture is included with sale. Utility Shed is large enough to fit all the deck furniture for the winter. Piers are fiberglass & stay in year-round. Lots more upgrades including new furnace & water heater! Come see for yourself! Open House: Monday, May 29th 5-6 pm

### Beacon<sup>™</sup> Kosciusko County, IN

| Parcel ID<br>Sec/Twp/Rng | 029-047-137<br> | Alternate<br>ID | 029-720006-62                                | Owner<br>Address | Armstrong Fredric L & Louise<br>G |
|--------------------------|-----------------|-----------------|----------------------------------------------|------------------|-----------------------------------|
| Property                 | 28 EMS T30B     | Class           | RESIDENTIAL ONE FAMILY DWELLING ON A PLATTED | ,                | PO Box 157                        |
| Address                  | LN              |                 | LOT                                          |                  | Leesburg, IN 46538                |
|                          | LEESBURG        | Acreage         | n/a                                          |                  |                                   |
| District                 | Ρ               | ain             |                                              |                  |                                   |
| Brief Tax Desci          | ription 02      | 29-047-137      |                                              |                  |                                   |
|                          | Lo              | ot 59 Bellrohr  | Park 7th Add                                 |                  |                                   |
|                          | 1)              | lote: Not to be | e used on legal documents)                   |                  |                                   |