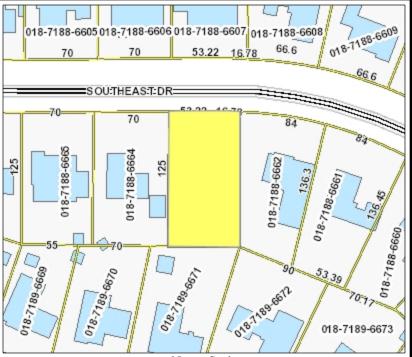

### **Property Information**

**Subject Property:** 1610 SOUTHEAST DR, SOUTH BEND 46614

**Parcel ID:** 018-7188-6663

**State ID:** 71-09-19-206-023.000-026

**Current Owner(s):** CORRELL DAVID E & JUDY K

Mailing Address: 1610 Southeast, South Bend IN 46614

## Property Assessment Information as of Last Assessment Date

**Land Value:** \$16,400.00

**Improved Value:** \$159,100.00

Assessed Year: 2024

**Acres:** 0.2

**Legal Description:** Lot 123 Twyckenham Hills Sect B

Not to Scale

Information shown on this map is not warranted for accuracy or merchantability. Reproduction or distribution of this material is not authorized.