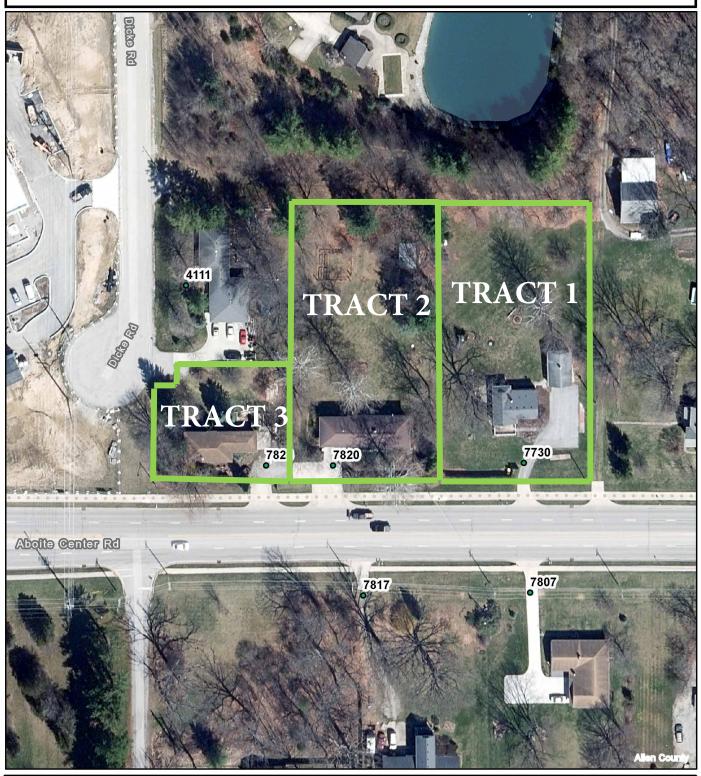

#### Great Investment Opportunity! 3 Homes offered in 3 Tracts!

This property will be offered at Online Auction on Wednesday, May 24, 2023 – Bidding begins closing out at 6:00 pm! Your bid constitutes a legal offer to purchase, and the final bid shall constitute a binding contract between the Buyer(s) and the Sellers. The auctioneer will settle any disputes as to bids and his decision will be final. The acreages and square footage amounts listed in this brochure and all marketing material are estimates taken from county records, FSA records and/or aerial photos. The sellers reserve the right to determine the need for and type of survey provided. If completed, the cost of the survey will be shared 50/50 by the Sellers and the Buyer(s). An earnest money deposit of 10% down the day of the auction with the balance due at closing. Said funds will be held in our Escrow account and will come off your balance due at closing. YOUR BIDDING IS NOT CONTINGENT UPON FINANCING. The Sellers will provide a Warranty Deed at closing. The Sellers will provide an Owner's Title Insurance Policy. The closing(s) shall be on or before June 30, 2023. Possession will be at closing. Taxes will be prorated to the day of closing. Real estate taxes for the entirety in 22' due in 23' were approximately \$5,428.74 in total. Metzger Property Services LLC, Chad Metzger, and their representatives, are exclusive agents of the Sellers. All statements made auction day take precedence over printed materials. The property is being sold "AS IS, WHERE IS" with no warranties expressed or otherwise implied. All decisions made by the auctioneer are final. Real Estate Brokers must register clients 24 hours in advance of the auction and be present at the auction & any showings your client attends to receive compensation. Client Registration form is in the documents section of the MLS.

## Online Auction: Wednesday, May 24, 2023 Bidding begins closing out at 6 pm!

Tract 1: 7730 Aboite Center Rd., Fort Wayne, IN 46804
Tract 2: 7820 Aboite Center Rd., Fort Wayne, IN 46804
Tract 3: 7828 Aboite Center Rd., Fort Wayne, IN 46804
Aboite Township • Allen County

## TRACT 1: 2 Bedroom Ranch Home

7730 Aboite Center Rd., Fort Wayne, IN 46804

**Sell Office** Co-Sell Off Co-Sell Agent **Sell Team** Sell Agent

**TRACT 2:** *4 Bedroom Ranch Home with 2-Car Garage* 7820 Aboite Center Rd., Fort Wayne, IN 46804