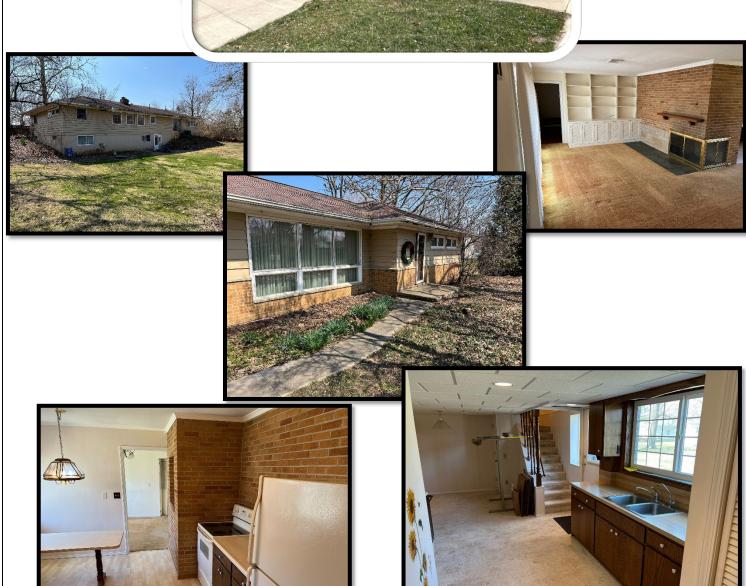

Remarks 2 Bedroom Ranch Home with Detached Garage selling via Online Only Auction on Wednesday, May 24, 2023 -- Bidding begins closing out at 6 pm! This is Tract 1 which features a Ranch Home in Southwest Allen County School District. Open Concept Kitchen, Dining, & Living Room. Spacious Master Bedroom has Ensuite & Walk-In Closet. There is a 2nd Bedroom & Full Bath off the hallway. Converted Detached Garage would make a great workspace or extra storage. Bid on this home individually or in combination with 2 more homes next door! Or Buy all 3 homes for office space with close proximity to IU Health & Lutheran Hospital! Open House: Tuesday, May 16th 5-6pm

## TRACT 1: 2 Bedroom Ranch Home

7730 Aboite Center Rd., Fort Wayne, IN 46804