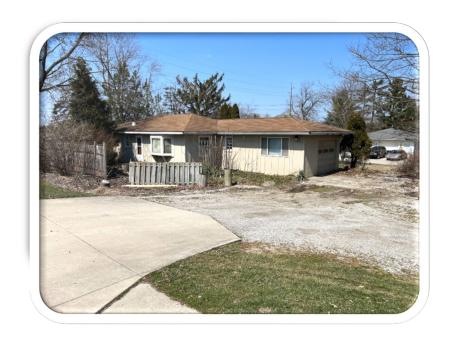

Remarks 4 Bedroom Ranch Home with 2-Car Garage selling via Online Only Auction on Wednesday, May 24, 2023 -- Bidding begins closing out at 6 pm! This is Tract 2 which features a Nice Ranch Home in Southwest Allen County School District. It has 3 Bedrooms & 1 Full Bath on the Main Level with an additional bedroom & full bath in the Finished, Walk-Out Basement! Main Level also has a Eat-In Kitchen, Living Room, Dining Room, & Laundry. Nice Paved Driveway leads to a 2-Car Attached Garage. Bid on this home individually or in combination with 2 more homes next door! Or Buy all 3 homes for office space with close proximity to IU Health & Lutheran Hospital! Open House: Tues. May 16th 5-6pm

**Sell Office** Co-Sell Off Co-Sell Agent **Sell Team** Sell Agent

**TRACT 2:** *4 Bedroom Ranch Home with 2-Car Garage* 7820 Aboite Center Rd., Fort Wayne, IN 46804