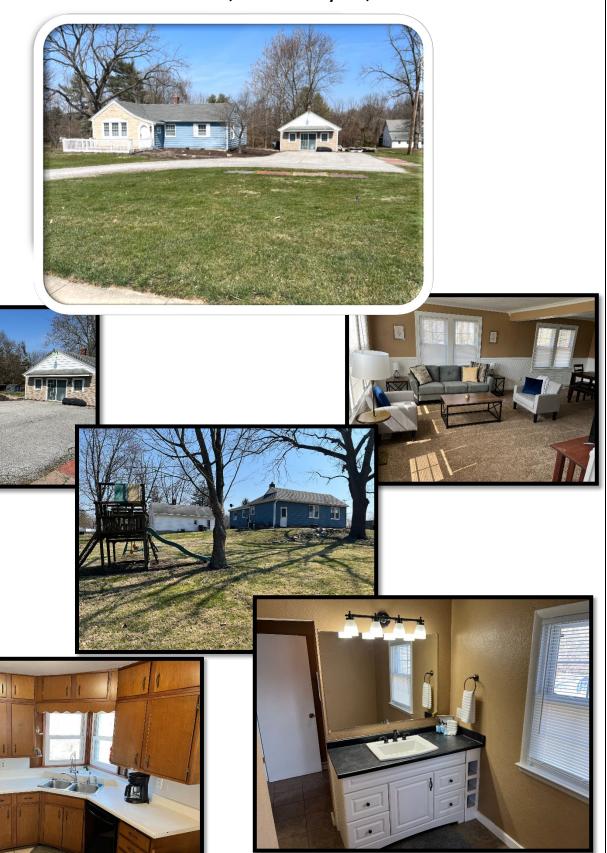

Remarks 2 Bedroom Ranch Home with Detached Garage selling via Online Only Auction on Wednesday, May 24, 2023 -- Bidding begins closing out at 6 pm! This is Tract 1 which features a Ranch Home in Southwest Allen County School District. Open Concept Kitchen, Dining, & Living Room. Spacious Master Bedroom has Ensuite & Walk-In Closet. There is a 2nd Bedroom & Full Bath off the hallway. Converted Detached Garage would make a great workspace or extra storage. Bid on this home individually or in combination with 2 more homes next door! Or Buy all 3 homes for office space with close proximity to IU Health & Lutheran Hospital! Open House: Tuesday, May 16th 5-6pm

## TRACT 1: 2 Bedroom Ranch Home

7730 Aboite Center Rd., Fort Wayne, IN 46804