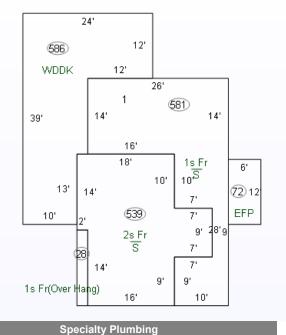

| Sec  | Lot         | Lot A            | c/SF/Dim    | 0.5700   | / 24,    | 780 /                     | 118X210     | Lot D           | esc Partially Wooded, 0 | )-2.9999      |                     |                |
|------|-------------|------------------|-------------|----------|----------|---------------------------|-------------|-----------------|-------------------------|---------------|---------------------|----------------|
| Abov | ve Gd Fin   | <b>SqFt</b> 1,68 | 37 Above    | Gd Unfii | n SqFt 0 | Belo                      | w Gd Fin S  | qFt 0           | Ttl Below Gd SqFt 0     | Ttl Fin So    | Ft 1,687 Y          | ear Built 1986 |
| Age  | 36 <b>N</b> | ew Const         | No          | Date C   | omplete  |                           | Ext Ceda    | r               | Bsmt Slab               |               |                     | # Rooms 8      |
| Ro   | oom Dimer   | <u>nsions</u>    | Baths       | Full     | Half     | Water                     | WELL        |                 | Basement Material       |               |                     |                |
|      | RM DIM      | LVL              | B-Main      | 1        | 0        | Sewer                     | Septic      |                 | Dryer Hookup Gas        | No            | Fireplace           | Yes            |
| LR   | 24 x 14     | M                | B-Upper     | 1        | 0        | Fuel /                    | Electric, B | aseboard        | Dryer Hookup Elec       | Yes           | Guest Qtrs          | No             |
| DR   | Х           |                  | B-Blw G     | 0        | 0        | Heating                   |             |                 | Dryer Hookup G/E        | No            | Split FlrpIn        | No             |
| FR   | Х           |                  |             |          |          | Cooling                   | Attic Fan   |                 | Disposal                | Yes           | Ceiling Fan         | No             |
| KT   | 14 x 10     | М                | Laundry     | Rm Ma    | ain      | Х                         |             |                 | Water Soft-Owned        | No            | Skylight            | No             |
| BK   | Х           |                  |             |          |          | Suite, Ceilin             | •           | ` '             | Water Soft-Rented       | No            | <b>ADA Features</b> | No             |
| DN   | Х           |                  |             | -        | -        | aı, Dryer Ho<br>Tub/Showe |             | ctric, Jet Tub, | Alarm Sys-Sec           | No            | Fence               |                |
| MB   | 17 x 14     | М                | •           |          |          | er Hook-Up                |             | ion, main       | Alarm Sys-Rent          | No            | Golf Course         | No             |
| 2B   | 10 x 11     | U                | _           |          |          |                           | _           |                 | Garden Tub              | No            | Nr Wlkg Trails      | No             |
| 3B   | 13 x 10     | U                | Garage      |          | /        | ,                         | / х         | /               | Jet Tub                 | Yes           | Garage Y/N          | No             |
| 4B   | Х           |                  | Outbuildi   | U        | ne       |                           | Х           |                 | Pool                    | No            | Off Street Pk       |                |
| 5B   | Х           |                  | Outbuildi   | U        | _        | _                         | X           |                 | Pool Type               |               |                     |                |
| RR   | Х           |                  | Assn Due    |          | •        | requency                  | Not Applic  | able            | SALE INCLUDES R         | 0             |                     |                |
| LF   | Х           |                  | Other Fee   |          |          |                           |             |                 | FIREPLACE Living/       | Great Rm, Woo | d Burning           |                |
| EX   | Х           |                  | Restriction | ons      |          |                           |             |                 |                         |               |                     |                |