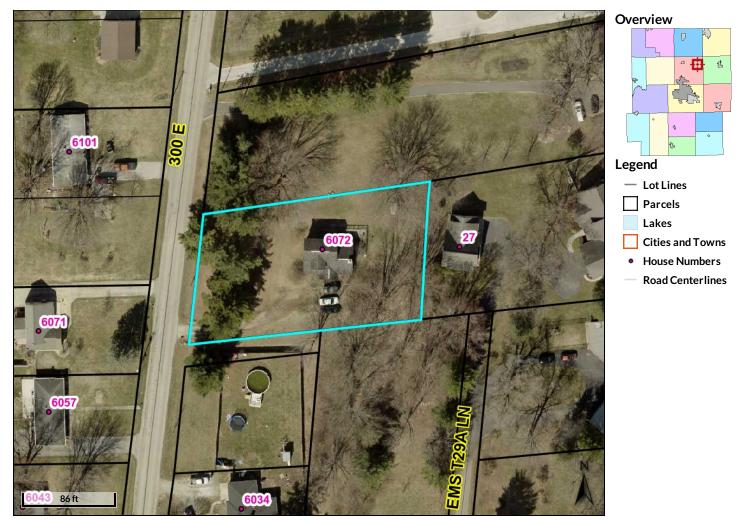

# Online Auction: Tuesday, December 6, 2022 Bidding begins closing out at 6:00 pm!

Property Location: 6072 N. 300 E., Leesburg, IN 46538
Plain Township • Kosciusko County

Auction Manager: Tim Pitts 317.714.0432

https://bidmetzger.com/auctions/

Parcel ID 029-044-045.C Alternate ID 029-701004-50 Owner Address Kaufman Sally A RESIDENTIAL ONE FAMILY DWELLING ON A PLATTED LOT Sec/Twp/Rng 0011-0033-6 Class 6072 N 300 E Property Address 6072 N 300 E Acreage Leesburg, IN 46538

LEESBURG

District Plain

**Brief Tax Description** 

029-044-045.C

TR SE 11-33-6.62A

(Note: Not to be used on legal documents)

Date created: 10/11/2022 Last Data Uploaded: 10/11/2022 3:33:39 AM

**Cross Street** 

Auction Yes LP \$0 Waterfront No

H Baths 0

School District WRS **Elem** Leesburg **Legal Description** 29-44-45.C TR SE 11-33-6.62A

Status Active

Directions Heading east out of Leesburg on Armstrong Rd., turn north on 300 E. Property is on the east side of the road. Inside City Limits N City Zoning County Zoning R1 Zoning Description residential