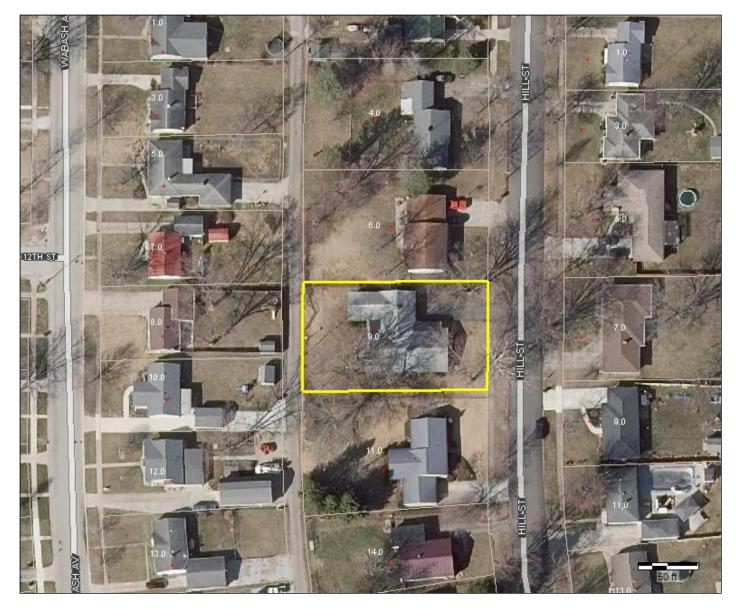

### Auction: Saturday, August 13, 2022 at 10 am

Property Location: 1200 Hill St., Rochester, IN 46975 Rochester Township • Fulton County

### 25-07-09-302-009.000-009

General Bills Payments Deductions Assessments

Owner and General Parcel Information

| Property Card | Show Property Card         |
|---------------|----------------------------|
| Images        | Show Images(2)             |
| Owner Name    | Neff Gerald W Living Trust |
|               | 25-07-09-302-009.000-009   |

https://fultonin.wthgis.com/tgis/printpreview1.ashx?soid=220705142320630