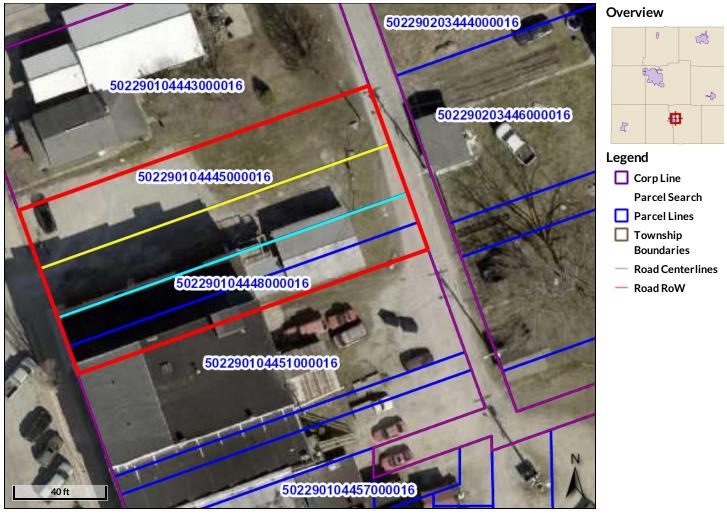

## Beacon<sup>™</sup> Marshall County, IN

| Parcel ID         | 502290104448000016                                                   | Alternate I | <b>D</b> 0120087600     | Owner Address CAMPBELL JULIA K                     |
|-------------------|----------------------------------------------------------------------|-------------|-------------------------|----------------------------------------------------|
| Sec/Twp/Rng       | 90-32-2                                                              | Class       | Other retail structures | 139 N MICHIGAN ST                                  |
| Property Address  | 143 N MICHIGAN ST                                                    | Acreage     | n/a                     | ARGOS, IN 46501                                    |
|                   | ARGOS                                                                |             |                         |                                                    |
| District          | ARGOS-WALNUT                                                         |             |                         |                                                    |
| Brief Tax Descrip | tion OP LOT 4 BLK 8 S16<br>EX E 6 COMB FORM<br>(Note: Not to be used | ICOMB 449 W | // 448 21PAY22          | .K 8 N 12' EX E 6' LEGAL DESC: N 12 LOT 5 BLK 8 OP |