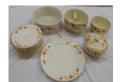

### #32 · Hull Pottery Dinner Ware

Hull Pottery Autumn Leaves Pattern Nine 6" Saucers, 9" Dinner Plate, 8" Casserole, 6" Bowl, TWO Dripping Bowls Sharing A Lid: One Has Quite A Bit Of Outer Wear. Ship to Notes