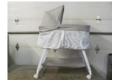

# #10 · Portable Baby Bassinet

2021 Kids II Inc Bassinet 32"L x 19"W x 31"T /43" w Hood No rips or tears. Could use a washing Has a nice little19" x 26" nylon fabric shelf under it, It has lockable

| Notes |  |  |  |
|-------|--|--|--|
|       |  |  |  |
|       |  |  |  |