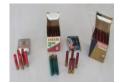

#### #8 • Misc Ammo #3

1. 25 rds 28 ga Federal 2 3/4" 3/4 oz 7 1/2 shot lead 2. 25 rds .410 Estate 2 1/2" 1/2 oz 7 1/2 shot 3. 3 rds .410 3" #4 Remington / Peters 4. 5 rds .410 Federal 2 1/2" 1/4

| Notes |  |  |  |
|-------|--|--|--|
|       |  |  |  |
|       |  |  |  |
|       |  |  |  |
|       |  |  |  |