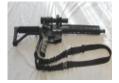

# #37 • S&W MP 15

MP 15 Cal. 5.56 x 45 Semi Auto Rifle Comes with standard heat shield & rail, sling Cabalas AR Scope 1-6 x 24, 18" Barrel Has nice balance and trigger pull Comes

| Notes |  |  |
|-------|--|--|
|       |  |  |
|       |  |  |
|       |  |  |