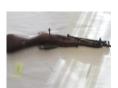

# #1 • 1955 Moisin Nagant

Cal. 7.62 x 54 Nice rifling, smooth action, solid trigger pull Has original spike bayonet Very nice condition for its age There is a \$25 FFL Fee that will be added to the total