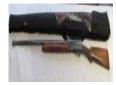

# #9 • 1957 Belgium Browning

"Light Twelve" 12 Ga. 2 3/4" shells only Semi Auto Shotgun / 96% Blueing Vented Rib, Solid Walnut Stock and Grip Small crack at base of forearm grip Its got