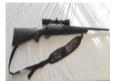

# #36 · Savage II Rifle

Savage II Cal .243 Synthetic Stock, Parkerized Barrel Bolt Action, Nice 3-9 x 40 Scope. Very Clear Nice Balance, Smooth Action & Trigger Pull A Very Clean Rifle. Comes