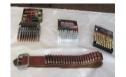

#### #5 • Misc Ammo Lot

1. 40" x 2" Leather Ammo Belt holds 25 rounds has 22 Rounds of Rem 44 Mag 2. 1 Box of PMC 230 gr FMJ 45 Auto 50rds 3. CCI Blazer Aluminum Case 115 gr., FMJ