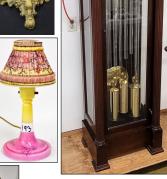

ANNUAL GOOD FRIDAY AUCTION FRIDAY APRIL 15, 2022 @ 10AM. Held at WHALEN AUCTION BLDG, **Neapolis OH** 

8020 Manore Rd., Neapolis (GPS Grand Rapids 43522)

MUSIC BOXES, ANTIQUE FURNITURE, CROCKERY, GLASSWARE, LAMPS, DOLLS & MORE.

lamp parts.