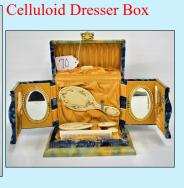

ANNUAL GOOD FRIDAY AUCTION FRIDAY APRIL 15, 2022 @ 10AM. Held at WHALEN AUCTION BLDG, **Neapolis OH** 

8020 Manore Rd., Neapolis (GPS Grand Rapids 43522)

MUSIC BOXES, ANTIQUE FURNITURE, CROCKERY, GLASSWARE, LAMPS, DOLLS & MORE.