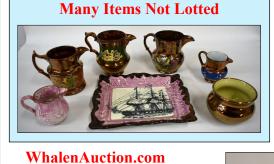

ANNUAL GOOD FRIDAY AUCTION FRIDAY APRIL 15, 2022 @ 10AM. Held at WHALEN AUCTION BLDG, **Neapolis OH** 

8020 Manore Rd., Neapolis (GPS Grand Rapids 43522)

MUSIC BOXES, ANTIQUE FURNITURE, CROCKERY, GLASSWARE, LAMPS, DOLLS & MORE.