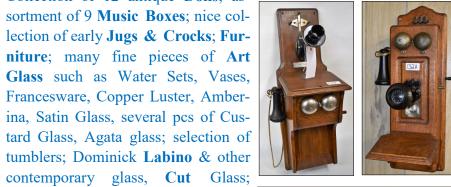

ANNUAL GOOD FRIDAY AUCTION FRIDAY APRIL 15, 2022 @ 10AM. Held at WHALEN AUCTION BLDG, **Neapolis OH** 

8020 Manore Rd., Neapolis (GPS Grand Rapids 43522)

MUSIC BOXES, ANTIQUE FURNITURE, CROCKERY, GLASSWARE, LAMPS, DOLLS & MORE.