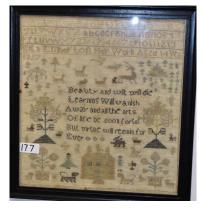

ANNUAL GOOD FRIDAY AUCTION FRIDAY APRIL 15, 2022 @ 10AM. Held at WHALEN AUCTION BLDG, **Neapolis OH** 

8020 Manore Rd., Neapolis (GPS Grand Rapids 43522)

MUSIC BOXES, ANTIQUE FURNITURE, CROCKERY, GLASSWARE, LAMPS, DOLLS & MORE.