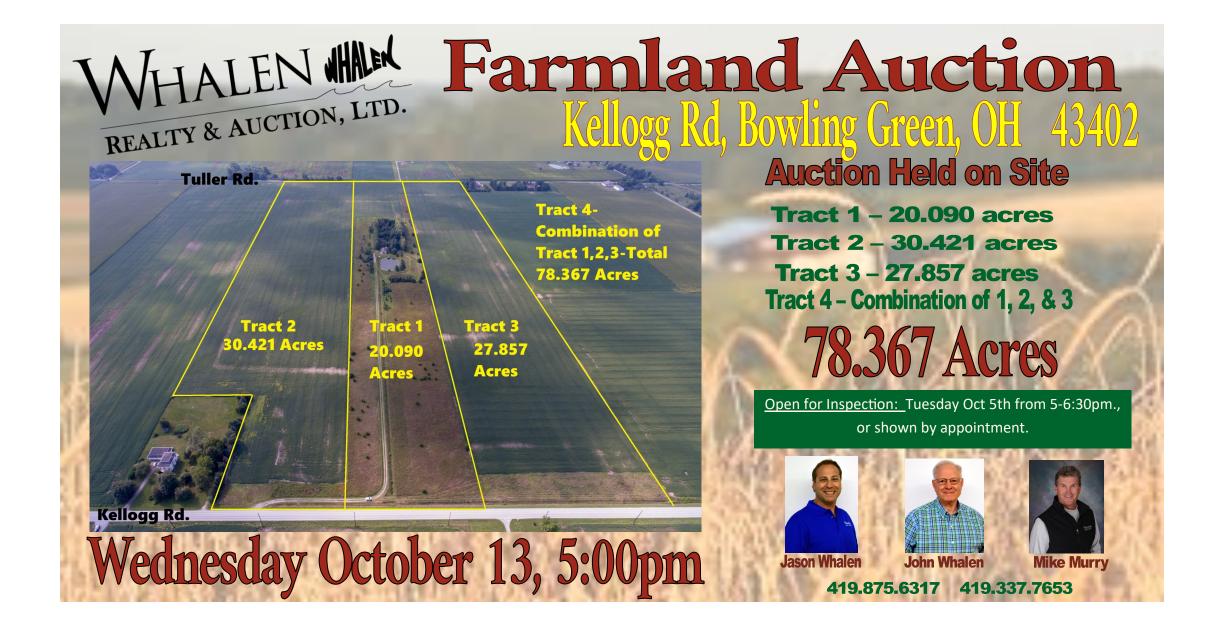

## **Real Estate Auction 78.367 Acres Farmland**

**Combination of** Tract 1,2,3-Total

78.367 Acres

ract 3

0.090

27.857

Acres

## Green, OH 43402 Located 1 Mile W **Held on Site** Well Tiled, Map Provided

Tax Parcel V72-510-07000004000 Wood County, Washington Township Taxes to be determined **Otsego Schools** Mostly HgA & MfA Soil

## Seller to provide new survey

**Tract 1** - 20.090 acres w/36' x 26' barn w/vinyl siding, shingle roof, bathroom, propane heat, water storage tank, small septic and garage area. Lots of trails and pond.